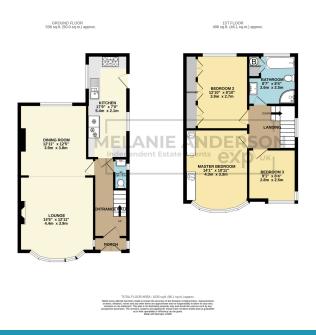

Set in an elevated position is this very well presented traditional bay fronted semi-detached property enjoying uninterrupted sea views of Swansea Bay towards Mumbles Pier. Accommodation briefly comprising; open plan lounge/ diner, fitted kitchen and w/c to the ground floor, with three bedrooms and a modern family bathroom to the first floor. Externally there is a south facing front patio area which is perfect for entertaining, with a low maintenance tiered garden to rear. Property is within good school catchments making this an ideal family home. Situated in an ideal location nearby Swansea University, Singleton Hospital and Swansea City Centre with easy access to the M4. Viewing comes highly recommended to appreciate all it has to offer.