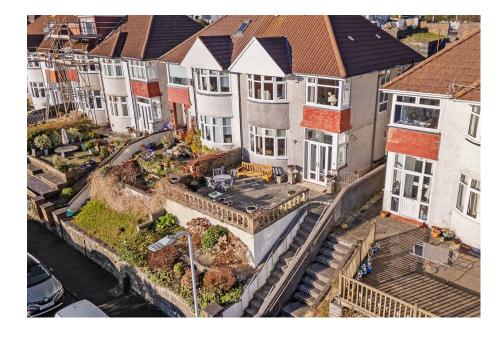

## Lon Cwmgwyn, Sketty, Swansea, SA2 0TY

Offers In Region Of £300,000

- Set in an Elevated Position with Uninterrupted Sea Views to Front
  • Open Plan Lounge/Diner
- Traditional Bay Fronted Semi-Detached Property
- Ground Floor W/C
- First Floor Family Bathroom Sought After Sketty Location
- Nearby Swansea University, Singleton Hospital & M4
   Ideal Family Home within Good School Catchments

Set in an elevated position is this very well presented traditional bay fronted semi-detached property enjoying uninterrupted sea views of Swansea Bay towards Mumbles Pier. Accommodation briefly comprising; open plan lounge/ diner, fitted kitchen and w/c to the ground floor, with three bedrooms and a modern family bathroom to the first floor. Externally there is a south facing front patio area which is perfect for entertaining, with a low maintenance tiered garden to rear. Property is within good school catchments making this an ideal family home. Situated in an ideal location nearby Swansea University, Singleton Hospital and Swansea City Centre with easy access to the M4. Viewing comes highly recommended to appreciate all it has to offer.