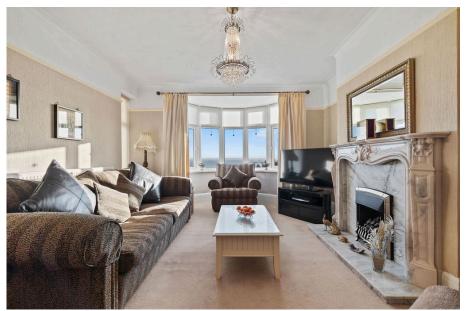

## Lon Cwmgwyn, Sketty, Swansea, SA2 0TY

Offers In Region Of £300,000

- Set in an Elevated Position with Uninterrupted Sea Views to Front
  • Open Plan Lounge/Diner
- Traditional Bay Fronted Semi-Detached Property
- Ground Floor W/C
- First Floor Family Bathroom Sought After Sketty Location
- Nearby Swansea University, Singleton Hospital & M4
   Ideal Family Home within Good School Catchments

Set in an elevated position is this very well presented traditional bay fronted semi-detached property enjoying uninterrupted sea views of Swansea Bay towards Mumbles Pier. Accommodation briefly comprising; open plan lounge/ diner, fitted kitchen and w/c to the ground floor, with three bedrooms and a modern family bathroom to the first floor. Externally there is a south facing front patio area which is perfect for entertaining, with a low maintenance tiered garden to rear. Property is within good school catchments making this an ideal family home. Situated in an ideal location nearby Swansea University, Singleton Hospital and Swansea City Centre with easy access to the M4. Viewing comes highly recommended to appreciate all it has to offer.