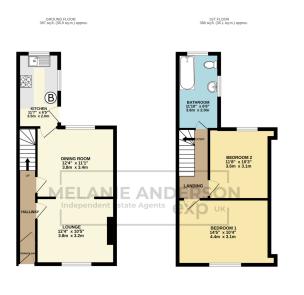

• Close to Morriston Hospital and Swansea Bay Campus

**⊨** 2 **⊢** 1 **⊆** 2

- Situated within Easy Access to Liberty Staduim, Morfa Retail Park & M4 Corridor
- Ideal for FTB or Investment

Offered with no ongoing chain is this two bedroom mid terraced property situated in a convenient location in Plasmarl. Accommodation comprising; entrance porch, open plan lounge/diner and kitchen to the ground floor with two double bedrooms and a bathroom to the first floor. Benefiting from an enclosed garden and on street parking. Within walking distance of Liberty Stadium and Morfa Retail Park, with easy access to the M4. Freehold. Ideal FTB or investment property. Viewing comes highly recommended.