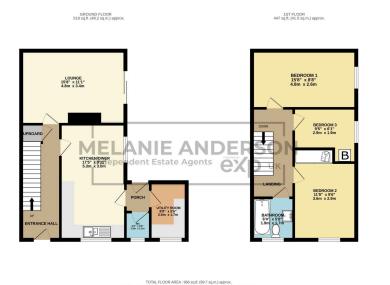

# Baywood Avenue, West Cross, Swansea, SA3 5LJ

Offers Over £200,000

🍋 3 🚰 1 🚘 1

- Three Bedroom Terraced Property
- Kitchen/Diner
- Courtyard Garden
- Sought After Location Stones• Ideal FTB/Inv Throw from Promenade
- Nearby Local Shops/ Amenities
- Close To Caswell & Langland Beaches

- Modern First Floor Bathroom
- Utility & G/F W.C
- No Onward Chain

Offered with no ongoing chain is this three bedroom terraced property situated in a convenient West Cross location nearby local shops, amenities and Mumbles village. Benefiting from a kitchen/diner, utility room, ground floor w/c and a modern first floor bathroom. Externally there is a courtyard garden. Ideal FTB/INV property. Situated within close proximity to many popular beaches such as Langland and Caswell, along with Pennard & Langland Golf Clubs. Stones throw from Swansea Bay with a bus stop closeby. Viewing comes highly recommended.