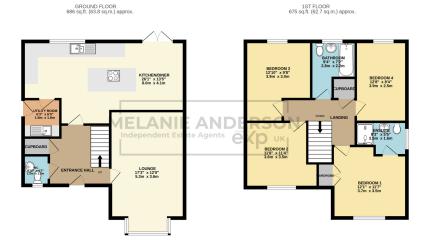

## MELANIE ANDERSON Independent Estate Agents Exp uk

Immaculately presented four bedroom detached property situated in a prestigious luxury development within a sought after location in Newton. Benefiting from a spacious, open plan kitchen/diner, separate lounge, utility room and downstairs w/c, along with a driveway and garage. Conveniently located nearby Singleton Hospital and Swansea University with easy access to the M4. Close to the popular beaches of Langland and Caswell along with plenty of popular clifftop walks. Ideal family home within good school catchments for the highly regarded Bishopston Comprehensive school and Newton Primary. Freehold.