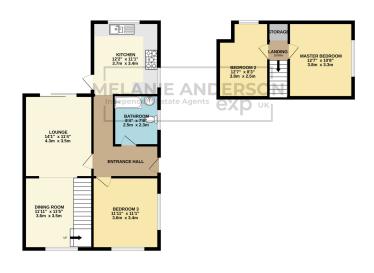

## Gorwydd Road, Gowerton, Swansea, SA4 3AN

Offers Over £240,000

- Three Bedroom Semi-Detached Dormer Bungalow
- Modern Kitchen/Breakfast
   Flexible Accommodation Room
- Newly Fitted Ground Floor Bathroom
- Substantial, Private Rear Garden
- Ideal Family Home

- Immaculately Presented Throughout
- Driveway and Single Car Garage
- Close to Local Amenities with Easy Access to M4

Beautifully presented three bedroom, semi-detached dormer bungalow benefiting from flexible accommodation. Briefly comprising; a modern kitchen/breakfast room, newly fitted bathroom, bedroom and open plan lounge/diner to ground floor with two bedrooms to the first floor. Benefiting from a driveway and single car garage, along with a substantial rear garden. Situated in a convenient location nearby Swansea City Centre, Fforestfach Retail Park and with easy access to the M4. Within popular school catchments. Ideal family home or downsize. Freehold. Viewing comes highly recommended.