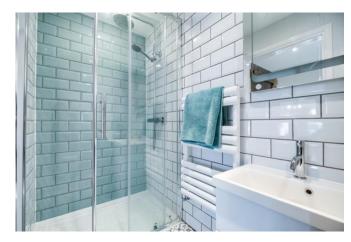

### **Shower Room**

Shower cubicle, wash basin with drawers under & fitted mirror over, WC and heated towel.

# Large en-suite shower room

Large shower cubicle, wash basin with drawers under, WC, heated towel rail and double glazed windows facing side and rear.

# **Lovely bathroom**

Free standing bath, wash basin with drawers under, WC, heated towel rail and double glazed window facing side.