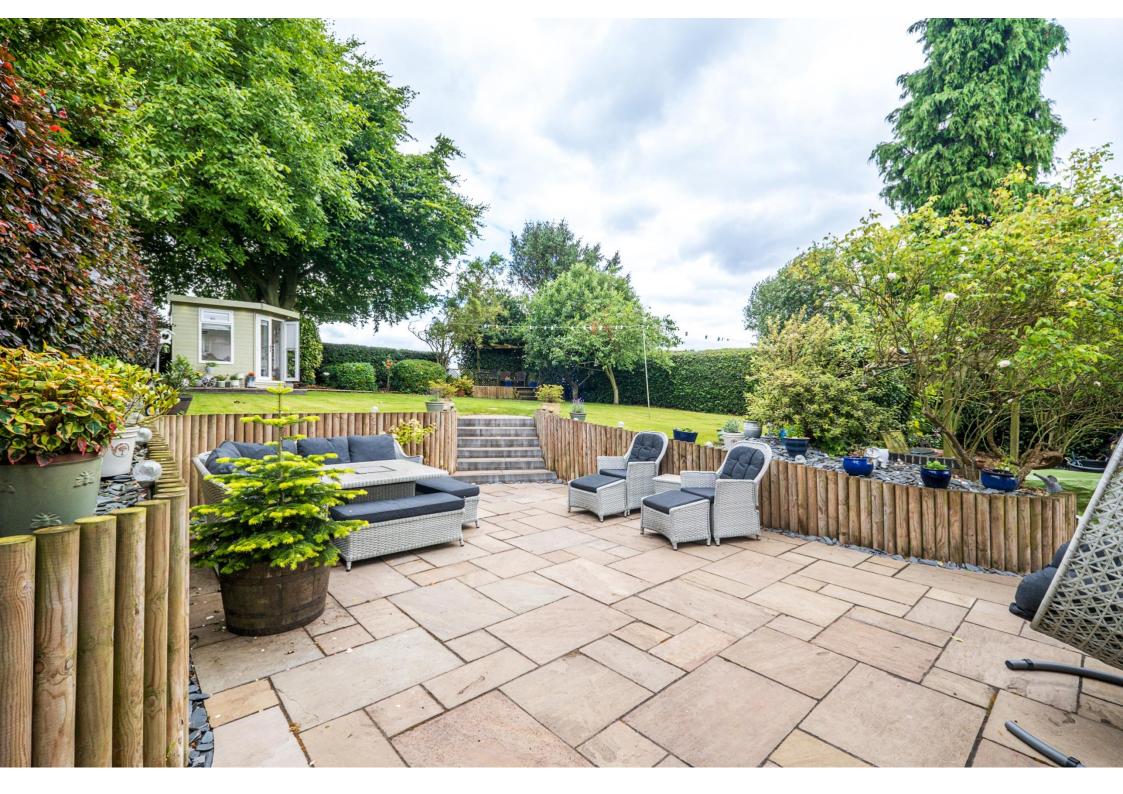

# **Very Attractive Good Sized West Facing Garden**

Large paved patio, steps up to large lawn, stepping stone pathway to Summer House, boundary hedging, rear decked terrace with views over the fields to the rear.