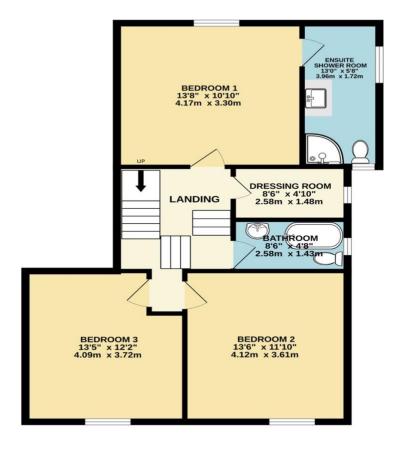

# **First Floor:**

# **Principal bedroom**

Radiator, double glazed window overlooking the rear garden and door to:

# Large en-suite shower room

Large shower cubicle, wash basin with drawers under, WC, heated towel rail and double glazed windows facing side and rear.

# **Dressing room**

Window facing side.

### Bedroom 2

Radiator and double glazed window facing front.

### **Bedroom 3**

Radiator and double glazed window facing front.

# **Lovely bathroom**

Free standing bath, wash basin with drawers under, WC, heated towel rail and double glazed window facing side.