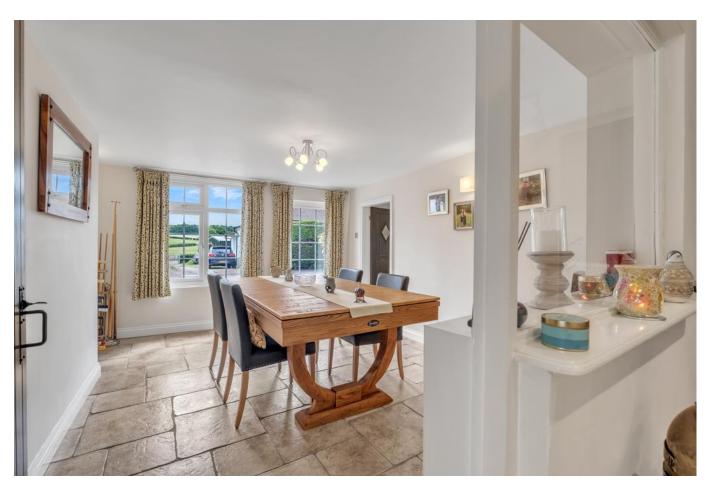

# **Dining Room**

Window overlooking the hall, radiator, double glazed window facing front and door to: