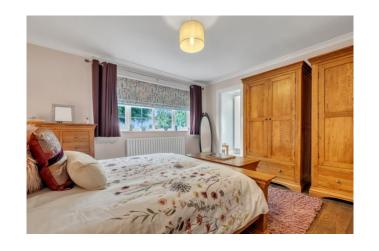

# **Principal bedroom**

Radiator, double glazed window overlooking the rear garden and door to:

### Bedroom 2

Radiator and double glazed window facing front.

### **Bedroom 3**

Radiator and double glazed window facing front.