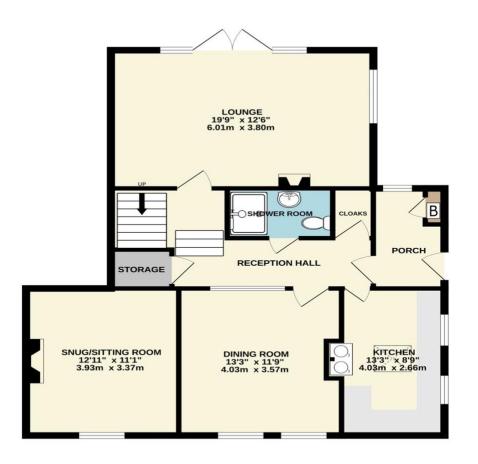

# **Ground Floor:**

# **Large Porch**

Tiled floor, cupboard housing Worcester gas fired central heating boiler, 2 Velux windows and double glazed window overlooking the rear garden.

# **Good Sized Reception Hall**

Radiator, understairs storage cupboard and doors to cloaks cupboard, ground floor shower room, kitchen, Dining room and Lounge.

# **Cloaks Cupboard**

### **Shower Room**

Shower cubicle, wash basin with drawers under & fitted mirror over, WC and heated towel.

# **Very Well Fitted Kitchen**

Comprehensively fitted contemporary kitchen with an excellent range of base cupboards and drawers with light granite work surfaces over including breakfast bar, matching wall cupboards, fitted gas Aga cooker, built in Neff dishwasher, space for fridge, serving hatch to dining room, Velux window and two double glazed windows with fitted shutters overlooking the drive.

# **Dining Room**

Window overlooking the hall, radiator, double glazed window facing front and door to:

# Sitting Room/Snug

Feature fireplace with tiled inset, open grate & tiled hearth, fitted TV unit with shelving and cupboard under, radiator and double glazed window facing front.

## **Large Rear Lounge**

Feature fireplace with wood burner, 2 radiators, double glazed window facing side and double glazed Window overlooking the rear garden and double doors to the large patio.