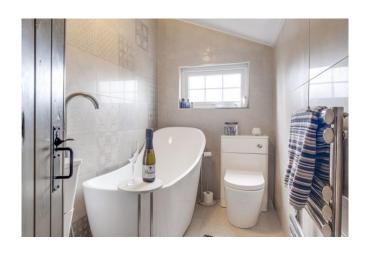

# **Lovely bathroom**

Free standing bath, wash basin with drawers under, WC, heated towel rail and double glazed window facing side.