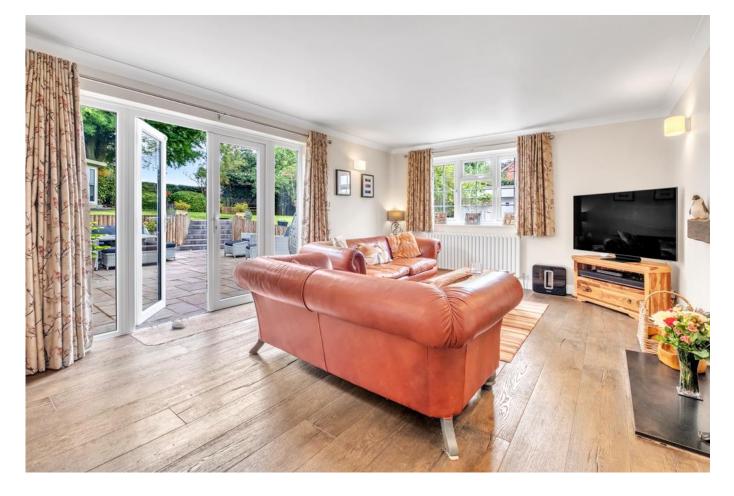

## **Large Rear Lounge**

Feature fireplace with wood burner, 2 radiators, double glazed window facing side and double glazed Window overlooking the rear garden and double doors to the large patio.