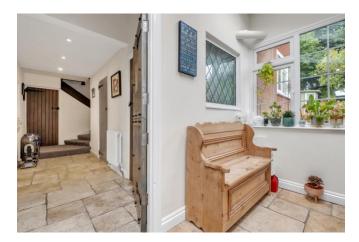

# **Large Porch**

Tiled floor, cupboard housing Worcester gas fired central heating boiler, 2 Velux windows and double glazed window overlooking the rear garden.

# **Good Sized Reception Hall**

Radiator, understairs storage cupboard and doors to cloaks cupboard, ground floor shower room, kitchen, Dining room and Lounge.