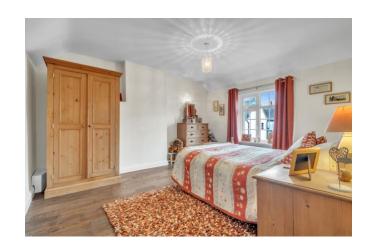

### Bedroom 2

Radiator and double glazed window facing front.

### **Bedroom 3**

Radiator and double glazed window facing front.