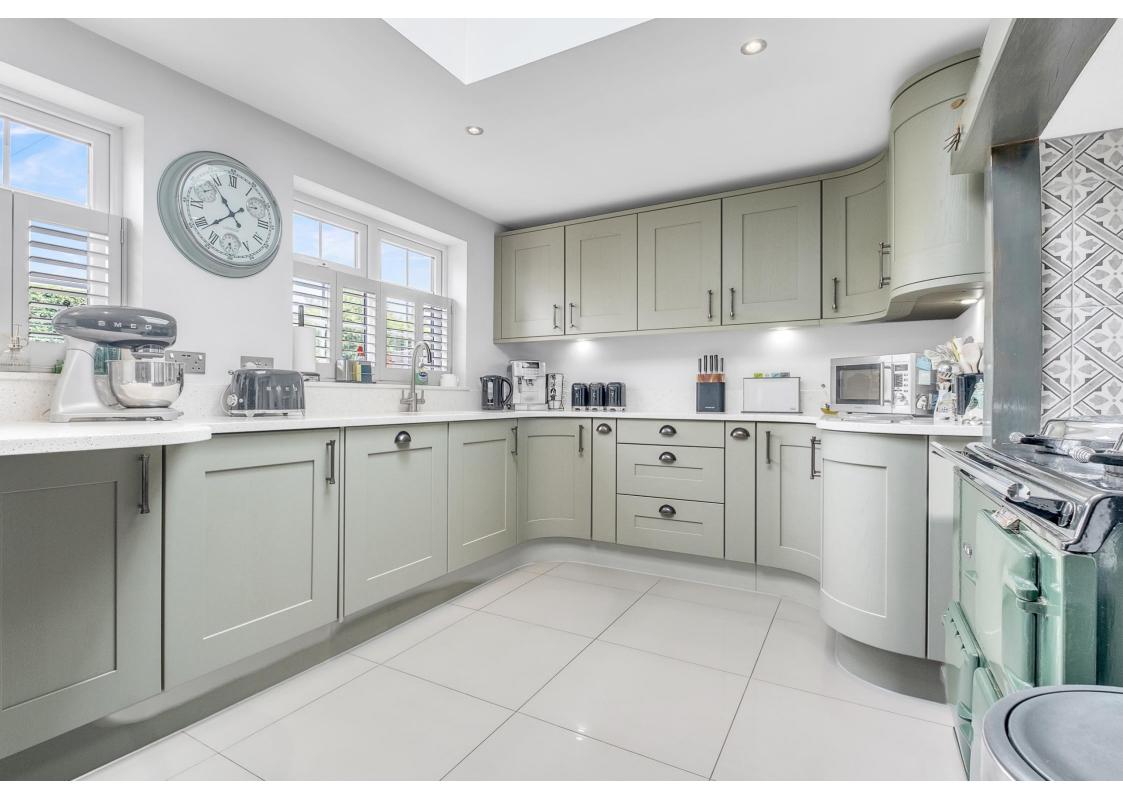

# **Very Well Fitted Kitchen**

Comprehensively fitted contemporary kitchen with an excellent range of base cupboards and drawers with light granite work surfaces over including breakfast bar, matching wall cupboards, fitted gas Aga cooker, built in Neff dishwasher, space for fridge, serving hatch to dining room, Velux window and two double glazed windows with fitted shutters overlooking the drive.