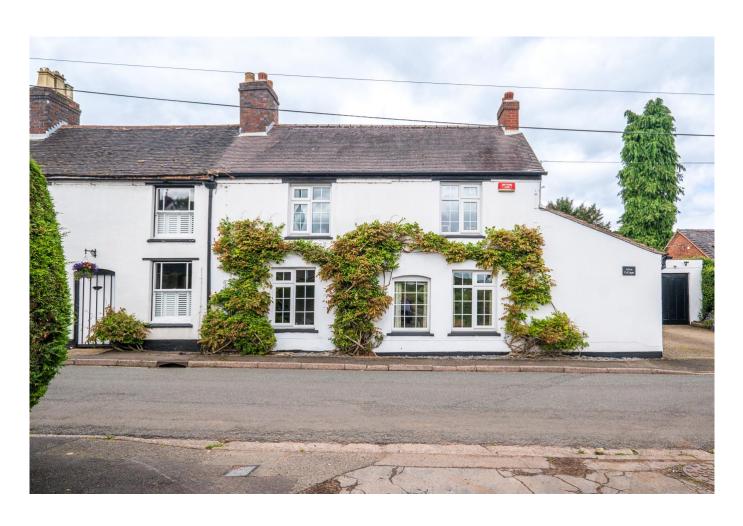

# Alice Cottage

Little Hay Lane, Little Hay, WS14 0QB

A gorgeous 3 double bedroom 3 reception room 3 bathroom freehold cottage with very well fitted kitchen, parking for 3 cars, garage (partly converted to an office) and a very attractive good sized rear garden backing onto fields.

This lovely very well maintained cottage is set in the heart of Little Hay which is made up of a wonderful array of cottages and country houses and is home to the popular Hollybush Pub, Little Hay Miniature Railway and Pacific Nurseries.