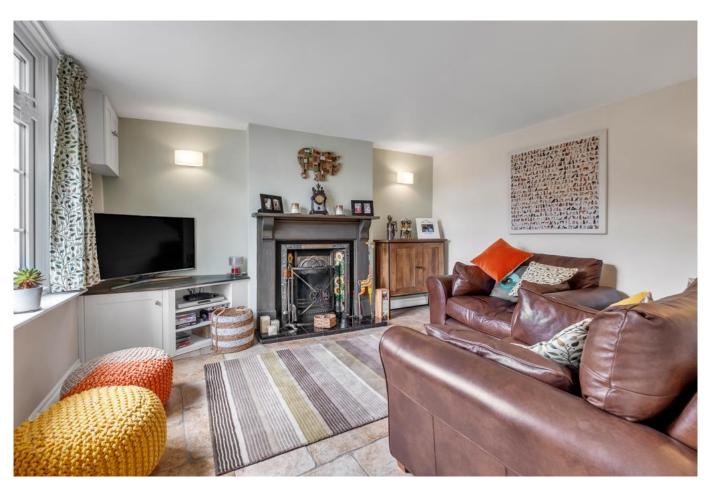

# Sitting Room/Snug

Feature fireplace with tiled inset, open grate & tiled hearth, fitted TV unit with shelving and cupboard under, radiator and double glazed window facing front.

## **Large Rear Lounge**

Feature fireplace with wood burner, 2 radiators, double glazed window facing side and double glazed Window overlooking the rear garden and double doors to the large patio.