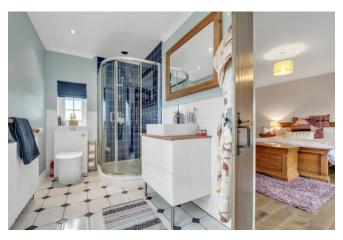

### **Shower Room**

Shower cubicle, wash basin with drawers under & fitted mirror over, WC and heated towel.

# **Principal bedroom**

Radiator, double glazed window overlooking the rear garden and door to:

# Large en-suite shower room

Large shower cubicle, wash basin with drawers under, WC, heated towel rail and double glazed windows facing side and rear.