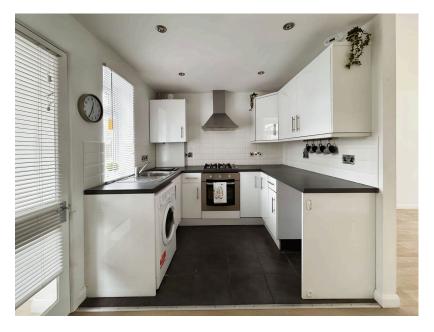

This charming two-bedroom property located in a quiet cul-de-sac, offers a comfortable and practical layout, perfect for modern living. On the ground floor, the home features a welcoming entrance porch with a double-glazed door and side windows which provides plenty of light. Leading to the modern well-equipped kitchen which has a built-in oven and gas hob, ample storage and space for appliances. The lounge boasts ample living space and sliding patio door that provide access to the enclosed rear garden. Upstairs, the property includes a generously sized main bedroom, a second bedroom with a rear aspect, and a contemporary shower room with modern fixtures. the private rear garden offers a patio and grass laid to lawn, flower borders, and off-road parking at the end of the garden, which has space for two cars. This freehold property also benefits from gas central heating, double glazing throughout and loft area.