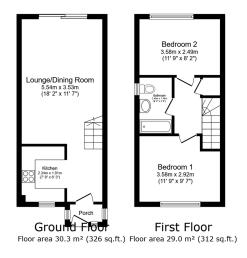

This charming two-bedroom property located in a quiet cul-de-sac, offers a comfortable and practical layout, perfect for modern living. On the ground floor, the home features a welcoming entrance porch with a double-glazed door and side windows which provides plenty of light. Leading to the modern well-equipped kitchen which has a built-in oven and gas hob, ample storage and space for appliances. The lounge boasts ample living space and sliding patio door that provide access to the enclosed rear garden. Upstairs, the property includes a generously sized main bedroom, a second bedroom with a rear aspect, and a contemporary shower room with modern fixtures. the private rear garden offers a patio and grass laid to lawn, flower borders, and off-road parking at the end of the garden, which has space for two cars. This freehold property also benefits from gas central heating, double glazing throughout and loft area.

TOTAL: 59.3 m<sup>2</sup> (638 sq.ft.)

This floor plan is for illustrative purposes only. It is not drawn to scale. Any measurements, floor areas (including any total floor area), openings and orientations are approximate. No details are guaranteed, they cannot be relied upon for any purpose and do not form any part of any agreement. No liability is taken for any error, omission or