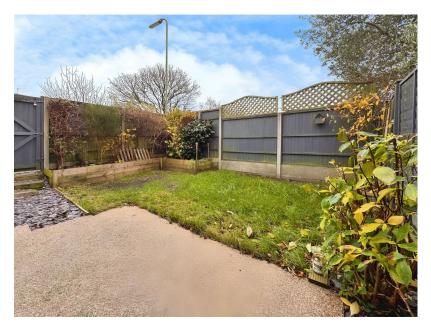

This charming two-bedroom property located in a quiet cul-de-sac, offers a comfortable and practical layout, perfect for modern living. On the ground floor, the home features a welcoming entrance porch with a double-glazed door and side windows which provides plenty of light. Leading to the modern well-equipped kitchen which has a built-in oven and gas hob, ample storage and space for appliances. The lounge boasts ample living space and sliding patio door that provide access to the enclosed rear garden. Upstairs, the property includes a generously sized main bedroom, a second bedroom with a rear aspect, and a contemporary shower room with modern fixtures. the private rear garden offers a patio and grass laid to lawn, flower borders, and off-road parking at the end of the garden, which has space for two cars. This freehold property also benefits from gas central heating, double glazing throughout and loft area.