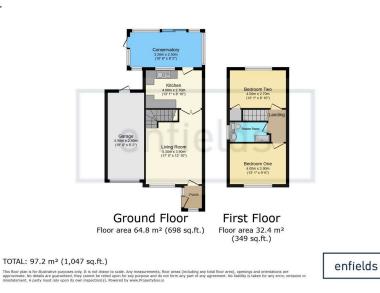

## **Cheviot Drive, Dibden, Southampton, SO45 5TZ** Guide Price £280,000

🍋 2 🚰 1 🚍 1

Situated in the popular residential area of Dibden, this two-bedroom semi-detached home offers fantastic potential for buyers looking to put their own stamp on a property. The house features a spacious lounge, an attached conservatory that opens out to a beautifully established rear garden with a pond and patio area, along with the benefit of an attached garage and private driveway. Whilst in need of modernisation throughout, the property provides an excellent opportunity to create a bespoke living space. Located on a quiet street yet close to local amenities, schools, and transport links, this home offers a peaceful lifestyle with the convenience of nearby services. Perfect for first-time buyers, downsizers, or renovation enthusiasts, this property combines potential and charm in an ideal location.