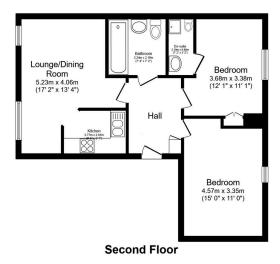

Total floor area 58.7 m² (632 sq.ft.) approx

This plan is for illustration purposes only and may not be representative of the property. Plan not to scale. Powered by PropertyBox

· Lounge/Dining Room

· Modern Fitted Kitchen