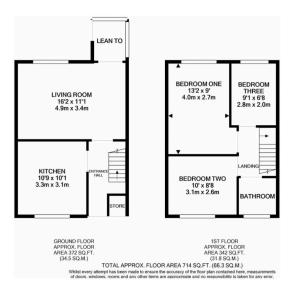

## **3 Manor Road, Holbury** £299,950

- Move straight in
- Garage
- Lage double drive
- Close to schools
- Lean to conservatory

- Three bedroom end terrace house
- Newley decorated throughout
- Close to shops
- Fenced in rear garden
- Call to book a viewing today

## 🍋 3 🚰 1 🚍 1

This well-maintained three-bedroom end-terrace house offers an excellent opportunity for first-time buyers, downsizers, or those seeking a property with low-maintenance living. The home benefits from a spacious driveway for at least two cars, a detached garage with side access, and a sunny, low-maintenance rear garden featuring artificial lawn and a patio area. Inside, you'll find a bright, refitted kitchen and bathroom, providing modern finishes throughout. The property is situated in a quiet residential area, close to The New Forest National Park, making it ideal for those who enjoy outdoor activities while being within easy reach of local amenities.