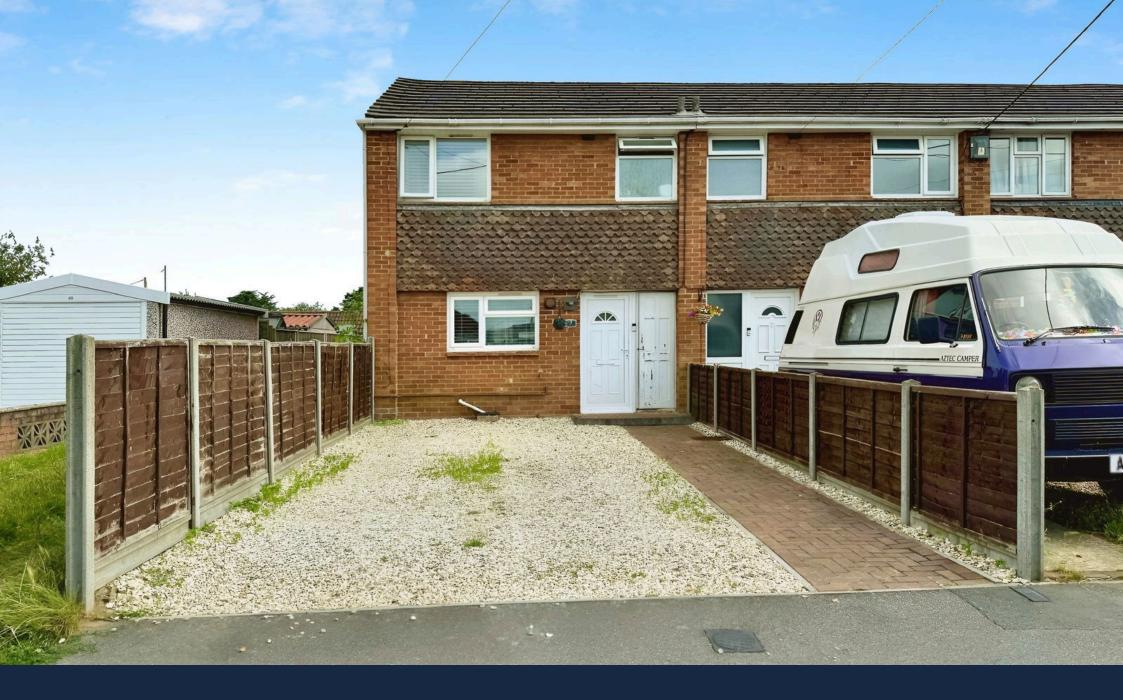

## **3 Manor Road, Holbury** £299,950

- Move straight in
- Garage
- Lage double drive
- Close to schools
- Lean to conservatory

- Three bedroom end terrace house
- Newley decorated throughout
- Close to shops
- Fenced in rear garden
- Call to book a viewing today

## 🍋 3 🚰 1 🚍 1

This well-maintained three-bedroom end-terrace house offers an excellent opportunity for first-time buyers, downsizers, or those seeking a property with low-maintenance living. The home benefits from a spacious driveway for at least two cars, a detached garage with side access, and a sunny, low-maintenance rear garden featuring artificial lawn and a patio area. Inside, you'll find a bright, refitted kitchen and bathroom, providing modern finishes throughout. The property is situated in a quiet residential area, close to The New Forest National Park, making it ideal for those who enjoy outdoor activities while being within easy reach of local amenities.