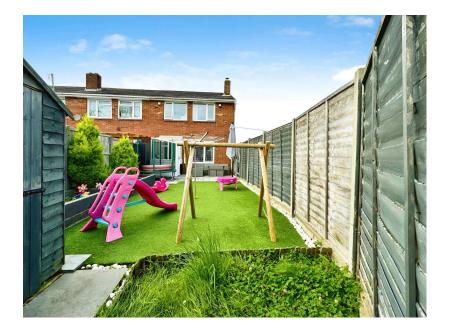

## 🍋 3 🚰 1 🚍 1

This well-maintained three-bedroom end-terrace house offers an excellent opportunity for first-time buyers, downsizers, or those seeking a property with low-maintenance living. The home benefits from a spacious driveway for at least two cars, a detached garage with side access, and a sunny, low-maintenance rear garden featuring artificial lawn and a patio area. Inside, you'll find a bright, refitted kitchen and bathroom, providing modern finishes throughout. The property is situated in a quiet residential area, close to The New Forest National Park, making it ideal for those who enjoy outdoor activities while being within easy reach of local amenities.