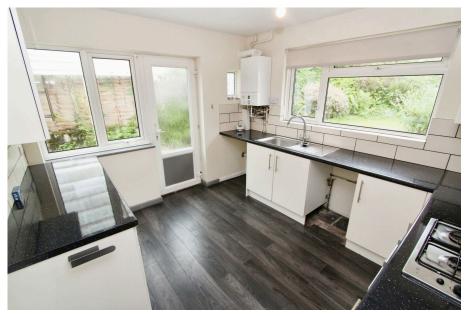

This fantastic bungalow comprises of an entrance porch which leads into a bright and airy hallway providing access to all rooms.

This property offers one spacious master bedroom and one double bedroom, a bright modern bathroom suite, a modern fitted kitchen, and a well-proportioned lounge diner with patio doors which lead into the conservator