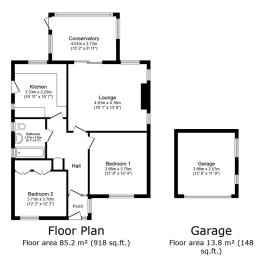

TOTAL: 99.0 m<sup>2</sup> (1,066 sq.ft.)

This floor plan is for illustrative purposes only. It is not drawn to scale. Any measurements, floor areas (including any total floor area), openings and orientations are approximate. No details are guaranteed, they cannot be relied upon for any purpose and do not form any part of any agreement. No liability is taken for any error, omission