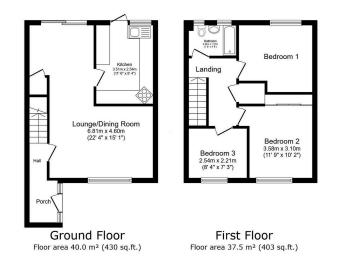

On the first floor we have the landing, three bedrooms and a family bathroom.

Outside you have the garden to the front and rear with a garage in a nearby block.

Call us now to arrange a viewing.

This floor plan is for illustrative purposes only. It is not drawn to scale. Any measurements, floor areas (including any total floor area), openings and orientations are approximate. No details are guaranteed, they cannot be relied upon for any purpose and do not form any part of any agreement. No liability is taken for any error, omi

## www.enfields-southampton.co.uk

TOTAL: 77.5 m<sup>2</sup> (834 sq.ft.)

It is Enfields policy to respect any sole agency currently in force and we would not be able to commence marketing until this has expired or been terminated. If you fail to terminate any previous agreement you could be liable for two sets of fees. Enfields Hythe is a trading name of YTF LTD Registered office: 345 Shirley Road, Southampton, Hampshire, England, SO15 3JD. Company Registeration No: 10459987. VAT Registeration No: 281 2975 81.