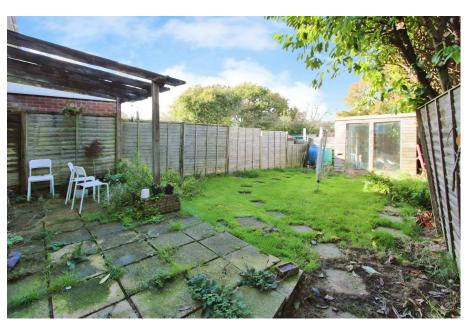

This house consists of entrance porch, hallway, living room and kitchen on the ground floor.

On the first floor we have the landing, three bedrooms and a family bathroom.

Outside you have the garden to the front and rear with a garage in a nearby block.