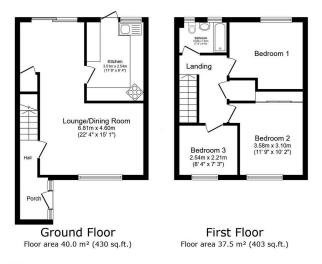

This house consists of entrance porch, hallway, living room and kitchen on the ground floor.

On the first floor we have the landing, three bedrooms and a family bathroom.

Outside you have the garden to the front and rear with a garage in a nearby block.

Call us now to arrange a viewing.

TOTAL: 77.5 m<sup>2</sup> (834 sq.ft.)

This floor plan is for illustrative purposes only. It is not drawn to scale. Any measurements, floor areas (including any total floor area), openings and orientations are approximate. No details are guaranteed, they cannot be relied upon for any purpose and do not form any part of any agreement. No liability is taken for any error, omission or