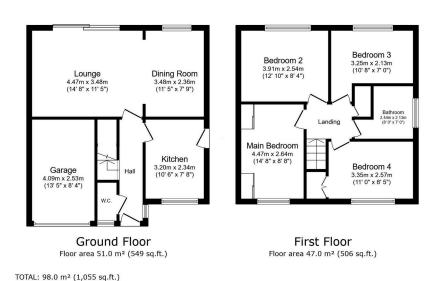

· Generous Enclosed Rear Garden

Garage

Corner Plot

A well-presented, four-bedroom detached family home on a desirable corner plot, offering spacious and flexible living accommodation.

This charming property comprises a welcoming sitting room, a separate dining area, and a modern kitchen, all located on the ground floor. The ground floor also features a convenient cloakroom. Upstairs, you'll find four good-sized bedrooms and a family bathroom, ideal for family living.

Externally, the home benefits from ample off-road parking with a single garage attached. The home offers a generous enclosed rear garden, offering a great space for outdoor activities and entertaining. The corner plot provides additional privacy and space, enhancing the overall appeal of the property.