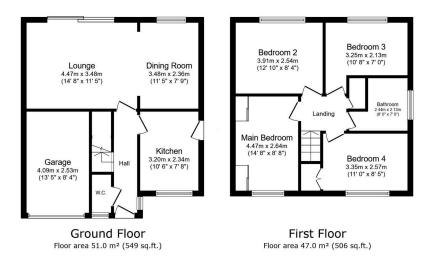

• Ample Off-road Parking

• Generous Enclosed Rear Garden

• Garage

Corner Plot

TOTAL: 98.0 m<sup>2</sup> (1,055 sq.ft.)

This floor plan is for illustrative purposes only. It is not drawn to scale. Any measurements, floor areas (including any total floor area), openings and orientations are approximate. No details are guaranteed, they cannot be relied upon for any purpose and do not form any part of any agreement. No liability is taken for any error, omission of

TOTAL: 98.0 m<sup>2</sup> (1,055 sq.ft.)

This floor plan is for illustrative purposes only. It is not drawn to scale. Any measurements, floor areas (including any total floor area), openings and orientations are approximate. No details are guaranteed, they cannot be relied upon for any purpose and do not form any part of any agreement. No liability is taken for any error, omission of