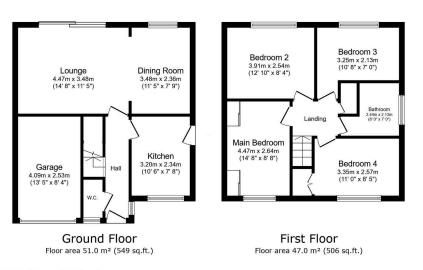

• Ample Off-road Parking

• Generous Enclosed Rear Garden

• Garage

Corner Plot

TOTAL: 98.0 m<sup>2</sup> (1,055 sq.ft.)

This floor plan is for illustrative purposes only. It is not drawn to scale. Any measurements, floor areas (including any total floor area), openings and orientations are approximate. No details are guaranteed, they cannot be relied upon for any purpose and do not form any part of any agreement. No liability is taken for any error, omission of

TOTAL: 98.0 m<sup>2</sup> (1,055 sq.ft.)

This floor plan is for illustrative purposes only. It is not drawn to scale. Any measurements, floor areas (including any total floor area), openings and orientations are approximate. No details are guaranteed, they cannot be relied upon for any purpose and do not form any part of any agreement. No liability is taken for any error, omission of