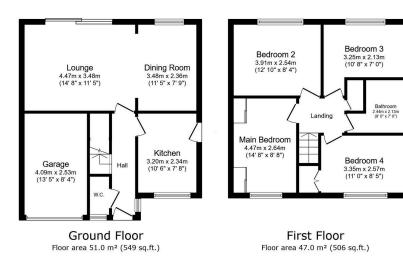

Garage
Corner Plot

A well-presented, four-bedroom detached family home on a desirable corner plot, offering spacious and flexible living accommodation.

This charming property comprises a welcoming sitting room, a separate dining area, and a modern kitchen, all located on the ground floor. The ground floor also features a convenient cloakroom. Upstairs, you'll find four good-sized bedrooms and a family bathroom, ideal for family living.

Externally, the home benefits from ample off-road parking with a single garage attached. The home offers a generous enclosed rear garden, offering a great space for outdoor activities and entertaining. The corner plot provides additional privacy and space, enhancing the overall appeal of the property.

Offered with no onward chain, this property is a must-see for those looking for a well-located and well-presented family home.

TOTAL: 98.0 m<sup>2</sup> (1,055 sq.ft.)

This floor plan is for illustrative purposes only. It is not drawn to scale. Any measurements, floor areas (including any total floor area), openings and orientations are approximate. No details are guaranteed, they cannot be relied upon for any purpose and do not form any part of any agreement. No liability is taken for any error, omission of the plant of the property of the pro