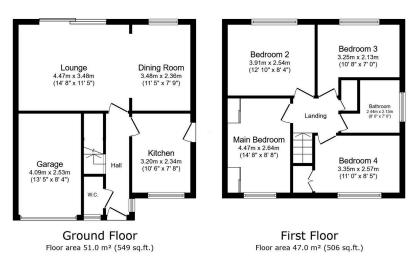

## **38 Meadowsweet Way, Horton Heath** Guide Price £499,000

| No Onward Chain              | Four Double Bedrooms          |
|------------------------------|-------------------------------|
| Detached Family Home         | Sought-after Area             |
| Modern, Fully-fitted Kitchen | Ground Floor Cloakroom        |
| Ample Off-road Parking       | Generous Enclosed Rear Garden |
| • Garage                     | Corner Plot                   |

## \*\*NO FORWARD CHAIN\*\*

A beautifully presented, four-bedroom detached family home on a desirable corner plot, offering spacious and flexible living accommodation.

This charming property comprises a welcoming sitting room, a separate dining area, and a modern kitchen, all located on the ground floor. The ground floor also features a convenient cloakroom. Upstairs, you'll find four good-sized bedrooms and a family bathroom, ideal for family living.

Externally, the home benefits from ample off-road parking with a single garage attached. The home offers a generous enclosed rear garden, offering a great space for outdoor activities and entertaining. The corner plot provides additional privacy and space, enhancing the overall appeal of the property.

Offered with no onward chain, this property is a must-see for those looking for a well-located and well-presented family home.

**▶** 4 **▶** 1 **№** 2

TOTAL: 98.0 m<sup>2</sup> (1,055 sq.ft.)

This floor plan is for illustrative purposes only. It is not drawn to scale. Any measurements, floor areas (including any total floor area), openings and orientations are approximate. No details are guaranteed, they cannot be relied upon for any purpose and do not form any part of any agreement. No liability is taken for any error, omission or