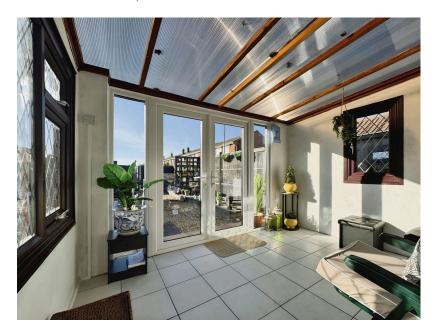

## \*\*\* GUIDE PRICE FROM £300,000 TO £325,000 \*\*\*

This well-presented detached bungalow offers two generous double bedrooms(used to be a three bedroom bungalow, and can be converted back if needed), a spacious lounge, conservatory, kitchen, and modern shower room, making it an ideal home for those looking to move straight in or for those with ambitions to extend, subject to planning permission. The kitchen features a range of eye-level and base units, with space for a cooker, fridge, and washing machine, and is equipped with an integrated condensing combi-boiler. The lounge, which leads into the conservatory, includes a feature inbuilt fireplace with a marble hearth and wooden mantle. Both bedrooms are light and airy, with built-in storage, and the master bedroom benefits from dual aspect windows. The property is well-maintained, with recent updates to flooring and modern heating, and is ready to move into. Externally, the property sits on a spacious plot, with a long driveway offering ample off-road parking, including space for a motorhome or caravan, and a detached garage with power and light. The front garden is laid to lawn with mature shrubs and flowers, while the rear garden features a patio area and well-maintained lawn, fully enclosed with timber fencing. The property enjoys plenty of sun, with its east-west facing aspect, and is conveniently located near local amenities, bus routes, the New Forest National Park, and nearby beaches. With excellent potential for expansion and a highly desirable location, this bungalow is a fantastic opportunity and comes highly recommended for viewina.

Detached Bungalow
2 bedrooms
Large master bedroom
Low maintenance garden

• Garage • Drive for multiple cars

Fitted kitchen
New wet room

Conservatory
Call today to book a viewing