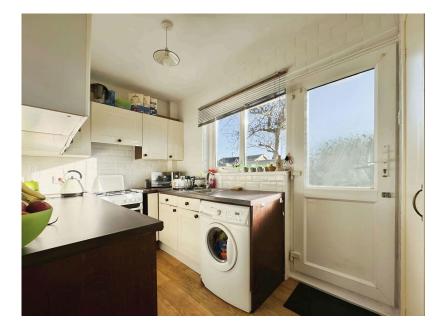

## \*\*\* GUIDE PRICE FROM £300,000 TO £325,000 \*\*\*

This well-presented detached bungalow offers two generous double bedrooms(used to be a three bedroom bungalow, and can be converted back if needed), a spacious lounge, conservatory, kitchen, and modern shower room, making it an ideal home for those looking to move straight in or for those with ambitions to extend, subject to planning permission. The kitchen features a range of eye-level and base units, with space for a cooker, fridge, and washing machine, and is equipped with an integrated condensing combi-boiler. The lounge, which leads into the conservatory, includes a feature inbuilt fireplace with a marble hearth and wooden mantle. Both bedrooms are light and airy, with built-in storage, and the master bedroom benefits from dual aspect windows. The property is well-maintained, with recent updates to flooring and modern heating, and is ready to move into. Externally, the property sits on a spacious plot, with a long driveway offering ample off-road parking, including space for a motorhome or caravan, and a detached garage with power and light. The front garden is laid to lawn with mature shrubs and flowers, while the rear garden features a patio area and well-maintained lawn, fully enclosed with timber fencing. The property enjoys plenty of sun, with its east-west facing aspect, and is conveniently located near local amenities, bus routes, the New Forest National Park, and nearby beaches. With excellent potential for expansion and a highly desirable location, this bungalow is a fantastic opportunity and comes highly recommended for viewina.

Detached Bungalow
2 bedrooms
Large master bedroom
Low maintenance garden

• Garage • Drive for multiple cars

Fitted kitchen
New wet room

Conservatory
Call today to book a viewing