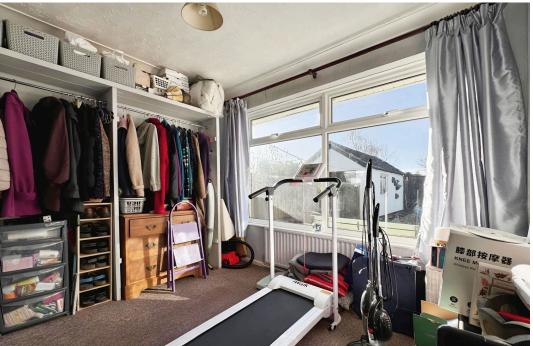

## \*\*\* GUIDE PRICE FROM £300,000 TO £325,000 \*\*\*

This well-presented detached bungalow offers two generous double bedrooms(used to be a three bedroom bungalow, and can be converted back if needed), a spacious lounge, conservatory, kitchen, and modern shower room, making it an ideal home for those looking to move straight in or for those with ambitions to extend, subject to planning permission. The kitchen features a range of eye-level and base units, with space for a cooker, fridge, and washing machine, and is equipped with an integrated condensing combi-boiler. The lounge, which leads into the conservatory, includes a feature inbuilt fireplace with a marble hearth and wooden mantle. Both bedrooms are light and airy, with built-in storage, and the master bedroom benefits from dual aspect windows. The property is well-maintained, with recent updates to flooring and modern heating, and is ready to move into. Externally, the property sits on a spacious plot, with a long driveway offering ample off-road parking, including space for a motorhome or caravan, and a detached garage with power and light. The front garden is laid to lawn with mature shrubs and flowers, while the rear garden features a patio area and well-maintained lawn, fully enclosed with timber fencing. The property enjoys plenty of sun, with its east-west facing aspect, and is conveniently located near local amenities, bus routes, the New Forest National Park, and nearby beaches. With excellent potential for expansion and a highly desirable location, this bungalow is a fantastic opportunity and comes highly recommended for viewina.