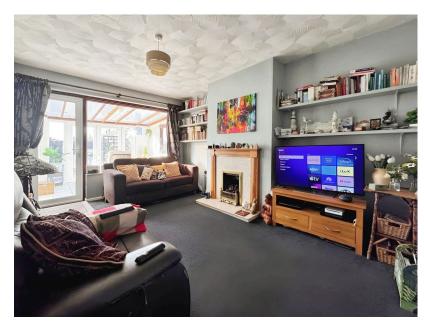

## \*\*\* GUIDE PRICE FROM £300,000 TO £325,000 \*\*\*

This well-presented detached bungalow offers two generous double bedrooms(used to be a three bedroom bungalow, and can be converted back if needed), a spacious lounge, conservatory, kitchen, and modern shower room, making it an ideal home for those looking to move straight in or for those with ambitions to extend, subject to planning permission. The kitchen features a range of eye-level and base units, with space for a cooker, fridge, and washing machine, and is equipped with an integrated condensing combi-boiler. The lounge, which leads into the conservatory, includes a feature inbuilt fireplace with a marble hearth and wooden mantle. Both bedrooms are light and airy, with built-in storage, and the master bedroom benefits from dual aspect windows. The property is well-maintained, with recent updates to flooring and modern heating, and is ready to move into. Externally, the property sits on a spacious plot, with a long driveway offering ample off-road parking, including space for a motorhome or caravan, and a detached garage with power and light. The front garden is laid to lawn with mature shrubs and flowers, while the rear garden features a patio area and well-maintained lawn, fully enclosed with timber fencing. The property enjoys plenty of sun, with its east-west facing aspect, and is conveniently located near local amenities, bus routes, the New Forest National Park, and nearby beaches. With excellent potential for expansion and a highly desirable location, this bungalow is a fantastic opportunity and comes highly recommended for viewina.