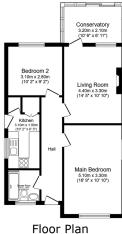

Floor area 67.6 m² (728 sq.ft.)

TOTAL: 67.6 m<sup>2</sup> (728 sq.ft.)

This floor plan is for illustrative purposes only. It is not drawn to scale. Any measurements, floor areas (including any total floor area), openings and crientations are approximate. No details are guaranteed, they cannot be relied upon for any purpose and do not form any part of any agreement. No liability is taken for any error, omission of misstatement. A party must rely upon its row incompetition(s). Demonstration to work the property of the property of