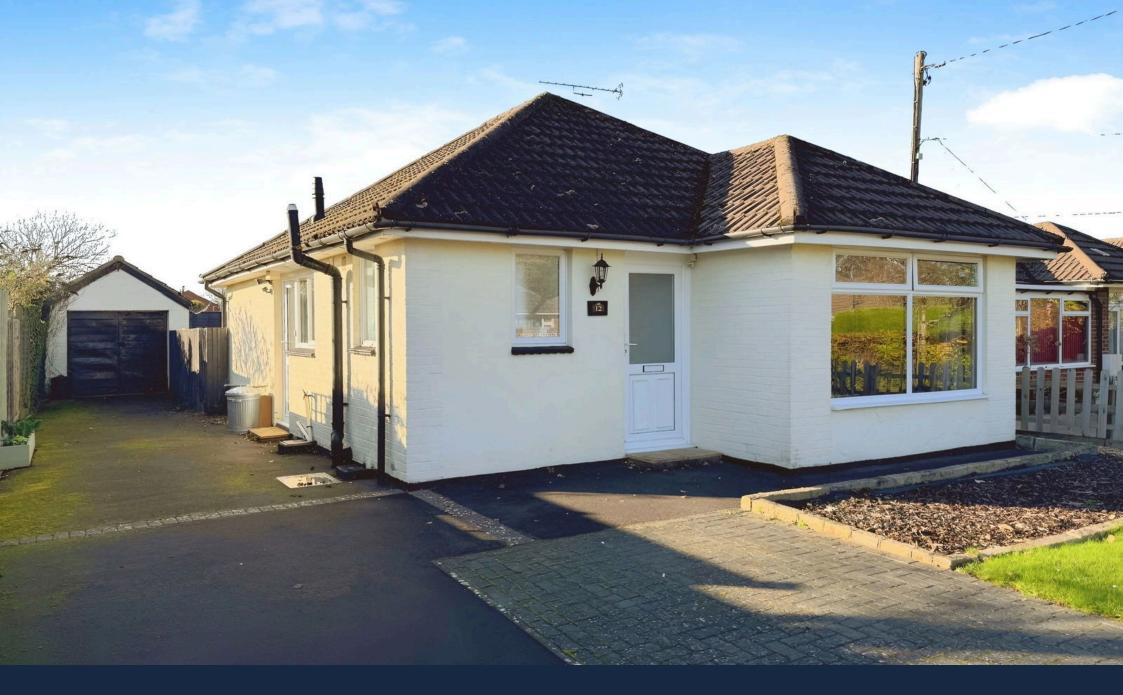

## 12 Westbourne Avenue, Holbury

Guide Price £310,000

## \*\*\* GUIDE PRICE FROM £300,000 TO £325,000 \*\*\*

This well-presented detached bungalow offers two generous double bedrooms(used to be a three bedroom bungalow, and can be converted back if needed), a spacious lounge, conservatory, kitchen, and modern shower room, making it an ideal home for those looking to move straight in or for those with ambitions to extend, subject to planning permission. The kitchen features a range of eye-level and base units, with space for a cooker, fridge, and washing machine, and is equipped with an integrated condensing combi-boiler. The lounge, which leads into the conservatory, includes a feature inbuilt fireplace with a marble hearth and wooden mantle. Both bedrooms are light and airy, with built-in storage, and the master bedroom benefits from dual aspect windows. The property is well-maintained, with recent updates to flooring and modern heating, and is ready to move into. Externally, the property sits on a spacious plot, with a long driveway offering ample off-road parking, including space for a motorhome or caravan, and a detached garage with power and light. The front garden is laid to lawn with mature shrubs and flowers, while the rear garden features a patio area and well-maintained lawn, fully enclosed with timber fencing. The property enjoys plenty of sun, with its east-west facing aspect, and is conveniently located near local amenities, bus routes, the New Forest National Park, and nearby beaches. With excellent potential for expansion and a highly desirable location, this bungalow is a fantastic opportunity and comes highly recommended for viewina.

Detached Bungalow
2 bedrooms
Large master bedroom
Low maintenance garden

• Garage • Drive for multiple cars

Fitted kitchen
New wet room

Conservatory
Call today to book a viewing