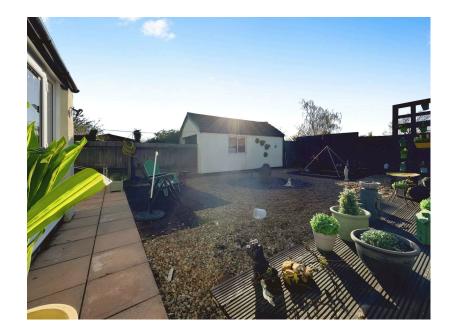

## \*\*\* GUIDE PRICE FROM £300,000 TO £325,000 \*\*\*

This well-presented detached bungalow offers two generous double bedrooms(used to be a three bedroom bungalow, and can be converted back if needed), a spacious lounge, conservatory, kitchen, and modern shower room, making it an ideal home for those looking to move straight in or for those with ambitions to extend, subject to planning permission. The kitchen features a range of eye-level and base units, with space for a cooker, fridge, and washing machine, and is equipped with an integrated condensing combi-boiler. The lounge, which leads into the conservatory, includes a feature inbuilt fireplace with a marble hearth and wooden mantle. Both bedrooms are light and airy, with built-in storage, and the master bedroom benefits from dual aspect windows. The property is well-maintained, with recent updates to flooring and modern heating, and is ready to move into. Externally, the property sits on a spacious plot, with a long driveway offering ample off-road parking, including space for a motorhome or caravan, and a detached garage with power and light. The front garden is laid to lawn with mature shrubs and flowers, while the rear garden features a patio area and well-maintained lawn, fully enclosed with timber fencing. The property enjoys plenty of sun, with its east-west facing aspect, and is conveniently located near local amenities, bus routes, the New Forest National Park, and nearby beaches. With excellent potential for expansion and a highly desirable location, this bungalow is a fantastic opportunity and comes highly recommended for viewina.