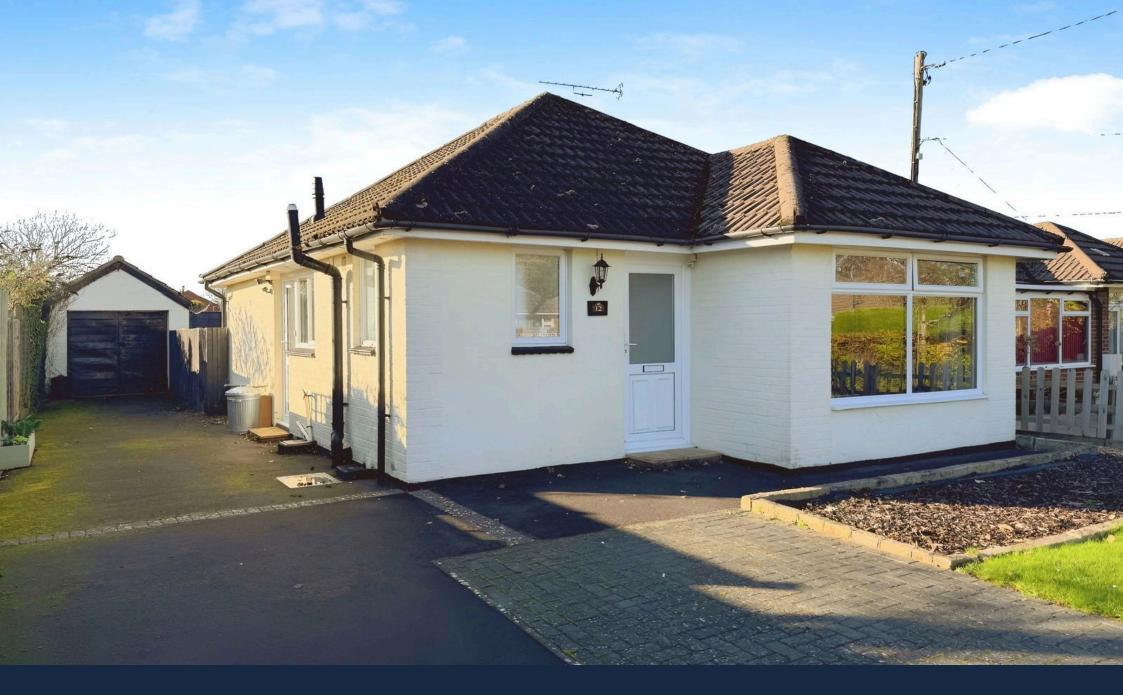

## 12 Westbourne Avenue, Holbury

## Guide Price £310,000

Detached Bungalow
2 bedrooms

Large master bedroom
Low maintenance garden

Garage
Drive for multiple cars

Fitted kitchen
New wet room

Conservatory
Call today to book a viewing

## \*\*\* GUIDE PRICE FROM £300,000 TO £325,000 \*\*\*

This well-presented detached bungalow offers two generous double bedrooms(used to be a three bedroom bungalow, and can be converted back if needed), a spacious lounge, conservatory, kitchen, and modern shower room, making it an ideal home for those looking to move straight in or for those with ambitions to extend, subject to planning permission. The kitchen features a range of eye-level and base units, with space for a cooker, fridge, and washing machine, and is equipped with an integrated condensing combi-boiler. The lounge, which leads into the conservatory, includes a feature inbuilt fireplace with a marble hearth and wooden mantle. Both bedrooms are light and airy, with built-in storage, and the master bedroom benefits from dual aspect windows. The property is well-maintained, with recent updates to flooring and modern heating, and is ready to move into. Externally, the property sits on a spacious plot, with a long driveway offering ample off-road parking, including space for a motorhome or caravan, and a detached garage with power and light. The front garden is laid to lawn with mature shrubs and flowers, while the rear garden features a patio area and well-maintained lawn, fully enclosed with timber fencing. The property enjoys plenty of sun, with its east-west facing aspect, and is conveniently located near local amenities, bus routes, the New Forest National Park, and nearby beaches. With excellent potential for expansion and a highly desirable location, this bungalow is a fantastic opportunity and comes highly recommended for viewing.