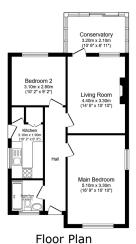

Floor area 67.6 m<sup>2</sup> (728 sq.ft.)

11001 area 07.0 III- (720

TOTAL: 67.6 m<sup>2</sup> (728 sq.ft.)

This floor plan is for illustrative purposes only. It is not drawn to scale. Any measurements, floor areas (including any total floor area), openings and orientations are approximate. No details are guaranteed, they cannot be relied upon for any purpose and do not form any part of any agreement. No liability is taken for any error, omission or microstatement. A party must rely upon its own inconsection(s). Diversely to you proportion to the proportion of the