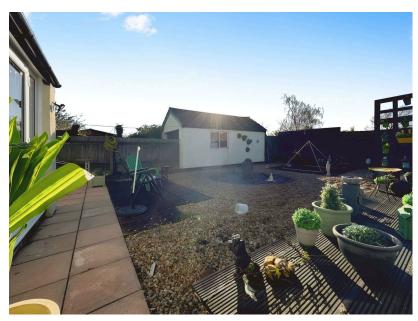

## \*\*\* GUIDE PRICE FROM £300,000 TO £325,000 \*\*\*

This well-presented detached bungalow offers two generous double bedrooms(used to be a three bedroom bungalow, and can be converted back if needed), a spacious lounge, conservatory, kitchen, and modern shower room, making it an ideal home for those looking to move straight in or for those with ambitions to extend, subject to planning permission. The kitchen features a range of eye-level and base units, with space for a cooker, fridge, and washing machine, and is equipped with an integrated condensing combi-boiler. The lounge, which leads into the conservatory, includes a feature inbuilt fireplace with a marble hearth and wooden mantle. Both bedrooms are light and airy, with built-in storage, and the master bedroom benefits from dual aspect windows. The property is well-maintained, with recent updates to flooring and modern heating, and is ready to move into. Externally, the property sits on a spacious plot, with a long driveway offering ample off-road parking, including space for a motorhome or caravan, and a detached garage with power and light. The front garden is laid to lawn with mature shrubs and flowers, while the rear garden features a patio area and well-maintained lawn, fully enclosed with timber fencing. The property enjoys plenty of sun, with its east-west facing aspect, and is conveniently located near local amenities, bus routes, the New Forest National Park, and nearby beaches. With excellent potential for expansion and a highly desirable location, this bungalow is a fantastic opportunity and comes highly recommended for viewing.