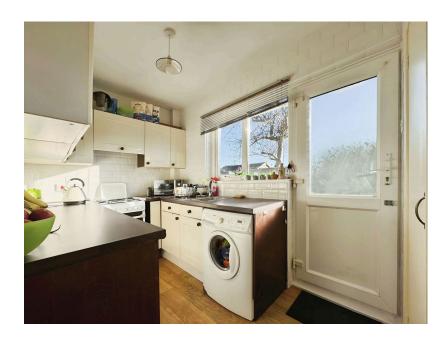

## \*\*\* GUIDE PRICE FROM £300,000 TO £325,000 \*\*\*

This well-presented detached bungalow offers two generous double bedrooms(used to be a three bedroom bungalow, and can be converted back if needed), a spacious lounge, conservatory, kitchen, and modern shower room, making it an ideal home for those looking to move straight in or for those with ambitions to extend, subject to planning permission. The kitchen features a range of eye-level and base units, with space for a cooker, fridge, and washing machine, and is equipped with an integrated condensing combi-boiler. The lounge, which leads into the conservatory, includes a feature inbuilt fireplace with a marble hearth and wooden mantle. Both bedrooms are light and airy, with built-in storage, and the master bedroom benefits from dual aspect windows. The property is well-maintained, with recent updates to flooring and modern heating, and is ready to move into. Externally, the property sits on a spacious plot, with a long driveway offering ample off-road parking, including space for a motorhome or caravan, and a detached garage with power and light. The front garden is laid to lawn with mature shrubs and flowers, while the rear garden features a patio area and well-maintained lawn, fully enclosed with timber fencing. The property enjoys plenty of sun, with its east-west facing aspect, and is conveniently located near local amenities, bus routes, the New Forest National Park, and nearby beaches. With excellent potential for expansion and a highly desirable location, this bungalow is a fantastic opportunity and comes highly recommended for viewing.