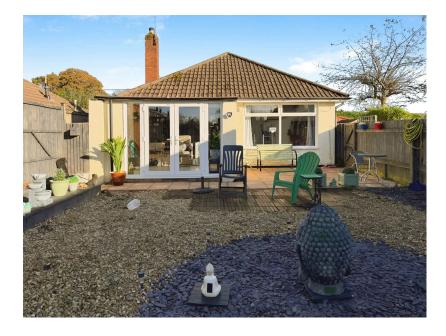

## \*\*\* GUIDE PRICE FROM £300,000 TO £325,000 \*\*\*

This well-presented detached bungalow offers two generous double bedrooms(used to be a three bedroom bungalow, and can be converted back if needed), a spacious lounge, conservatory, kitchen, and modern shower room, making it an ideal home for those looking to move straight in or for those with ambitions to extend, subject to planning permission. The kitchen features a range of eye-level and base units, with space for a cooker, fridge, and washing machine, and is equipped with an integrated condensing combi-boiler. The lounge, which leads into the conservatory, includes a feature inbuilt fireplace with a marble hearth and wooden mantle. Both bedrooms are light and airy, with built-in storage, and the master bedroom benefits from dual aspect windows. The property is well-maintained, with recent updates to flooring and modern heating, and is ready to move into. Externally, the property sits on a spacious plot, with a long driveway offering ample off-road parking, including space for a motorhome or caravan, and a detached garage with power and light. The front garden is laid to lawn with mature shrubs and flowers, while the rear garden features a patio area and well-maintained lawn, fully enclosed with timber fencing. The property enjoys plenty of sun, with its east-west facing aspect, and is conveniently located near local amenities, bus routes, the New Forest National Park, and nearby beaches. With excellent potential for expansion and a highly desirable location, this bungalow is a fantastic opportunity and comes highly recommended for viewing.