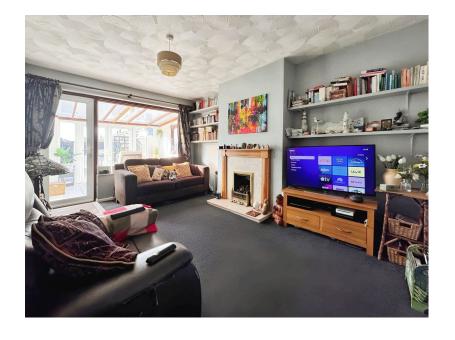

## \*\*\* GUIDE PRICE FROM £300,000 TO £325,000 \*\*\*

This well-presented detached bungalow offers two generous double bedrooms(used to be a three bedroom bungalow, and can be converted back if needed), a spacious lounge, conservatory, kitchen, and modern shower room, making it an ideal home for those looking to move straight in or for those with ambitions to extend, subject to planning permission. The kitchen features a range of eye-level and base units, with space for a cooker, fridge, and washing machine, and is equipped with an integrated condensing combi-boiler. The lounge, which leads into the conservatory, includes a feature inbuilt fireplace with a marble hearth and wooden mantle. Both bedrooms are light and airy, with built-in storage, and the master bedroom benefits from dual aspect windows. The property is well-maintained, with recent updates to flooring and modern heating, and is ready to move into. Externally, the property sits on a spacious plot, with a long driveway offering ample off-road parking, including space for a motorhome or caravan, and a detached garage with power and light. The front garden is laid to lawn with mature shrubs and flowers, while the rear garden features a patio area and well-maintained lawn, fully enclosed with timber fencing. The property enjoys plenty of sun, with its east-west facing aspect, and is conveniently located near local amenities, bus routes, the New Forest National Park, and nearby beaches. With excellent potential for expansion and a highly desirable location, this bungalow is a fantastic opportunity and comes highly recommended for viewing.