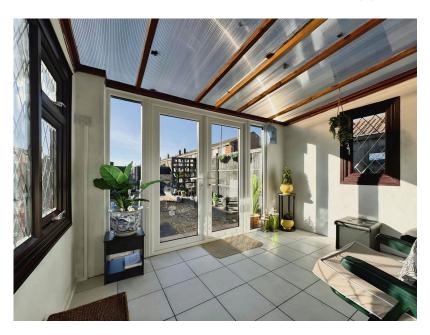

## \*\*\* GUIDE PRICE FROM £300,000 TO £325,000 \*\*\*

This well-presented detached bungalow offers two generous double bedrooms(used to be a three bedroom bungalow, and can be converted back if needed), a spacious lounge, conservatory, kitchen, and modern shower room, making it an ideal home for those looking to move straight in or for those with ambitions to extend, subject to planning permission. The kitchen features a range of eye-level and base units, with space for a cooker, fridge, and washing machine, and is equipped with an integrated condensing combi-boiler. The lounge, which leads into the conservatory, includes a feature inbuilt fireplace with a marble hearth and wooden mantle. Both bedrooms are light and airy, with built-in storage, and the master bedroom benefits from dual aspect windows. The property is well-maintained, with recent updates to flooring and modern heating, and is ready to move into. Externally, the property sits on a spacious plot, with a long driveway offering ample off-road parking, including space for a motorhome or caravan, and a detached garage with power and light. The front garden is laid to lawn with mature shrubs and flowers, while the rear garden features a patio area and well-maintained lawn, fully enclosed with timber fencing. The property enjoys plenty of sun, with its east-west facing aspect, and is conveniently located near local amenities, bus routes, the New Forest National Park, and nearby beaches. With excellent potential for expansion and a highly desirable location, this bungalow is a fantastic opportunity and comes highly recommended for viewing.