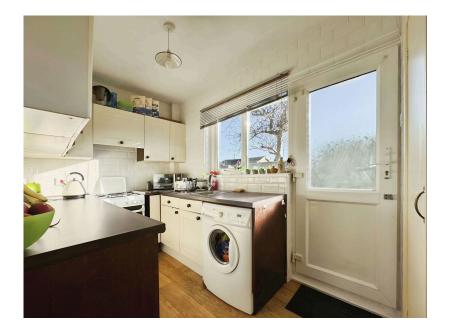

## \*\*\* GUIDE PRICE FROM £300,000 TO £325,000 \*\*\*

This well-presented detached bungalow offers two generous double bedrooms(used to be a three bedroom bungalow, and can be converted back if needed), a spacious lounge, conservatory, kitchen, and modern shower room, making it an ideal home for those looking to move straight in or for those with ambitions to extend, subject to planning permission. The kitchen features a range of eye-level and base units, with space for a cooker, fridge, and washing machine, and is equipped with an integrated condensing combi-boiler. The lounge, which leads into the conservatory, includes a feature inbuilt fireplace with a marble hearth and wooden mantle. Both bedrooms are light and airy, with built-in storage, and the master bedroom benefits from dual aspect windows. The property is well-maintained, with recent updates to flooring and modern heating, and is ready to move into. Externally, the property sits on a spacious plot, with a long driveway offering ample off-road parking, including space for a motorhome or caravan, and a detached garage with power and light. The front garden is laid to lawn with mature shrubs and flowers, while the rear garden features a patio area and well-maintained lawn, fully enclosed with timber fencing. The property enjoys plenty of sun, with its east-west facing aspect, and is conveniently located near local amenities, bus routes, the New Forest National Park, and nearby beaches. With excellent potential for expansion and a highly desirable location, this bungalow is a fantastic opportunity and comes highly recommended for viewina.

Garage

· Drive for multiple cars

· Fitted kitchen

New wet room

Conservatory

Call today to book a viewing