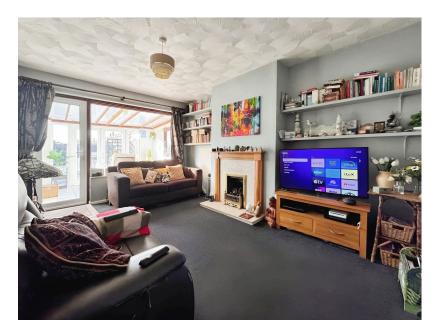

## \*\*\* GUIDE PRICE FROM £300,000 TO £325,000 \*\*\*

This well-presented detached bungalow offers two generous double bedrooms(used to be a three bedroom bungalow, and can be converted back if needed), a spacious lounge, conservatory, kitchen, and modern shower room, making it an ideal home for those looking to move straight in or for those with ambitions to extend, subject to planning permission. The kitchen features a range of eye-level and base units, with space for a cooker, fridge, and washing machine, and is equipped with an integrated condensing combi-boiler. The lounge, which leads into the conservatory, includes a feature inbuilt fireplace with a marble hearth and wooden mantle. Both bedrooms are light and airy, with built-in storage, and the master bedroom benefits from dual aspect windows. The property is well-maintained, with recent updates to flooring and modern heating, and is ready to move into. Externally, the property sits on a spacious plot, with a long driveway offering ample off-road parking, including space for a motorhome or caravan, and a detached garage with power and light. The front garden is laid to lawn with mature shrubs and flowers, while the rear garden features a patio area and well-maintained lawn, fully enclosed with timber fencing. The property enjoys plenty of sun, with its east-west facing aspect, and is conveniently located near local amenities, bus routes, the New Forest National Park, and nearby beaches. With excellent potential for expansion and a highly desirable location, this bungalow is a fantastic opportunity and comes highly recommended for viewina.