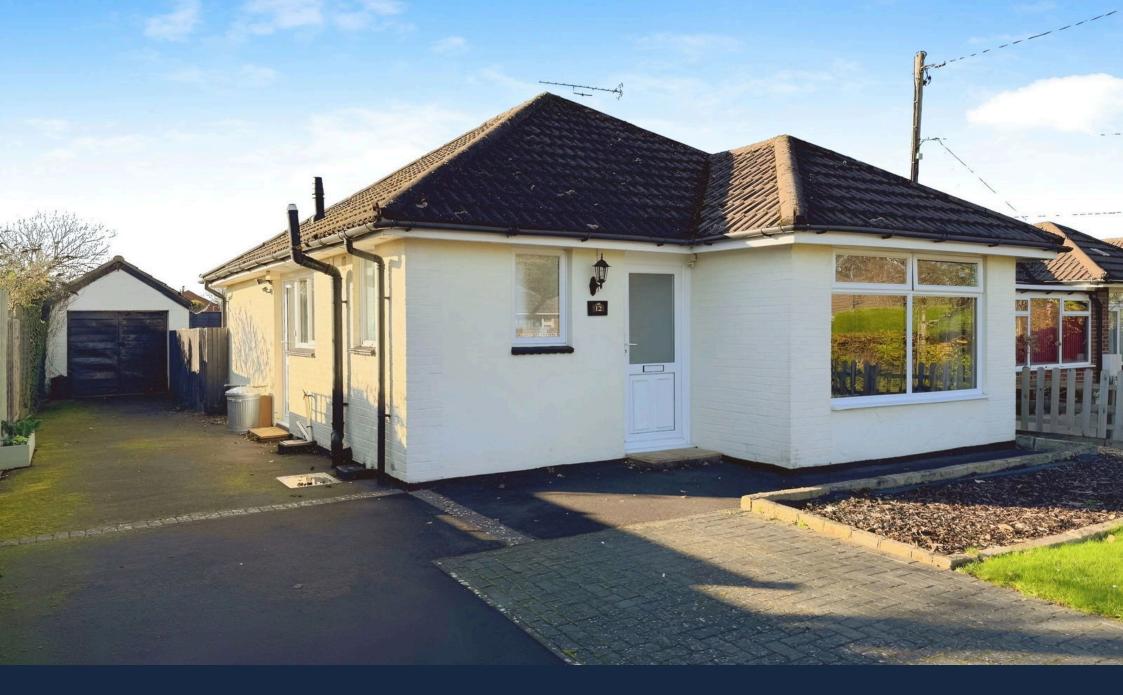

## \*\*\* GUIDE PRICE FROM £300,000 TO £325,000 \*\*\*

This well-presented detached bungalow offers two generous double bedrooms(used to be a three bedroom bungalow, and can be converted back if needed), a spacious lounge, conservatory, kitchen, and modern shower room, making it an ideal home for those looking to move straight in or for those with ambitions to extend, subject to planning permission. The kitchen features a range of eye-level and base units, with space for a cooker, fridge, and washing machine, and is equipped with an integrated condensing combi-boiler. The lounge, which leads into the conservatory, includes a feature inbuilt fireplace with a marble hearth and wooden mantle. Both bedrooms are light and airy, with built-in storage, and the master bedroom benefits from dual aspect windows. The property is well-maintained, with recent updates to flooring and modern heating, and is ready to move into. Externally, the property sits on a spacious plot, with a long driveway offering ample off-road parking, including space for a motorhome or caravan, and a detached garage with power and light. The front garden is laid to lawn with mature shrubs and flowers, while the rear garden features a patio area and well-maintained lawn, fully enclosed with timber fencing. The property enjoys plenty of sun, with its east-west facing aspect, and is conveniently located near local amenities, bus routes, the New Forest National Park, and nearby beaches. With excellent potential for expansion and a highly desirable location, this bungalow is a fantastic opportunity and comes highly recommended for viewina.

| Detached Bungalow | <ul> <li>2 bedrooms</li> </ul> |
|-------------------|--------------------------------|
|-------------------|--------------------------------|

Large master bedroom

Low maintenance garden

Garage

· Drive for multiple cars

· Fitted kitchen

New wet room

Conservatory

Call today to book a viewing