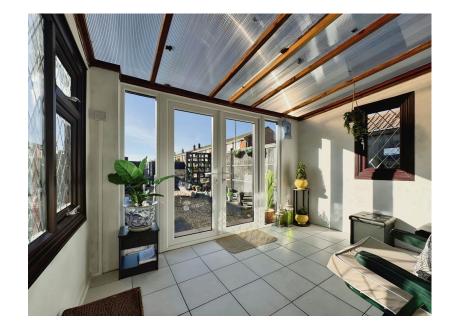

## \*\*\* GUIDE PRICE FROM £300,000 TO £325,000 \*\*\*

This well-presented detached bungalow offers two generous double bedrooms(used to be a three bedroom bungalow, and can be converted back if needed), a spacious lounge, conservatory, kitchen, and modern shower room, making it an ideal home for those looking to move straight in or for those with ambitions to extend, subject to planning permission. The kitchen features a range of eye-level and base units, with space for a cooker, fridge, and washing machine, and is equipped with an integrated condensing combi-boiler. The lounge, which leads into the conservatory, includes a feature inbuilt fireplace with a marble hearth and wooden mantle. Both bedrooms are light and airy, with built-in storage, and the master bedroom benefits from dual aspect windows. The property is well-maintained, with recent updates to flooring and modern heating, and is ready to move into. Externally, the property sits on a spacious plot, with a long driveway offering ample off-road parking, including space for a motorhome or caravan, and a detached garage with power and light. The front garden is laid to lawn with mature shrubs and flowers, while the rear garden features a patio area and well-maintained lawn, fully enclosed with timber fencing. The property enjoys plenty of sun, with its east-west facing aspect, and is conveniently located near local amenities, bus routes, the New Forest National Park, and nearby beaches. With excellent potential for expansion and a highly desirable location, this bungalow is a fantastic opportunity and comes highly recommended for viewina.

Garage

· Drive for multiple cars

· Fitted kitchen

New wet room

Conservatory

Call today to book a viewing