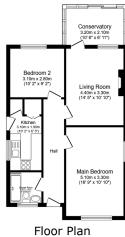

Floor area 67.6 m² (728 sq.ft.)

TOTAL: 67.6 m<sup>2</sup> (728 sq.ft.)

This floor plan is for illustrative purposes only. It is not drawn to scale. Any measurements, floor areas (including any total floor area), openings and crientations are approximate. No details are guaranteed, they cannot be relied upon for any purpose and do not form any part of any agreement. No liability is taken for any error, omission of misstatement. A party must rely upon its row incompetition(s). Demonstration to work the property of the property of