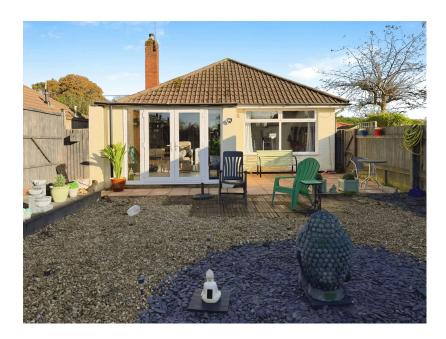

## \*\*\* GUIDE PRICE FROM £300,000 TO £325,000 \*\*\*

This well-presented detached bungalow offers two generous double bedrooms(used to be a three bedroom bungalow, and can be converted back if needed), a spacious lounge, conservatory, kitchen, and modern shower room, making it an ideal home for those looking to move straight in or for those with ambitions to extend, subject to planning permission. The kitchen features a range of eye-level and base units, with space for a cooker, fridge, and washing machine, and is equipped with an integrated condensing combi-boiler. The lounge, which leads into the conservatory, includes a feature inbuilt fireplace with a marble hearth and wooden mantle. Both bedrooms are light and airy, with built-in storage, and the master bedroom benefits from dual aspect windows. The property is well-maintained, with recent updates to flooring and modern heating, and is ready to move into. Externally, the property sits on a spacious plot, with a long driveway offering ample off-road parking, including space for a motorhome or caravan, and a detached garage with power and light. The front garden is laid to lawn with mature shrubs and flowers, while the rear garden features a patio area and well-maintained lawn, fully enclosed with timber fencing. The property enjoys plenty of sun, with its east-west facing aspect, and is conveniently located near local amenities, bus routes, the New Forest National Park, and nearby beaches. With excellent potential for expansion and a highly desirable location, this bungalow is a fantastic opportunity and comes highly recommended for viewina.

| Detached Bungalow | <ul> <li>2 bedrooms</li> </ul> |
|-------------------|--------------------------------|
|-------------------|--------------------------------|

Large master bedroom

Low maintenance garden

Garage

· Drive for multiple cars

· Fitted kitchen

New wet room

Conservatory

Call today to book a viewing