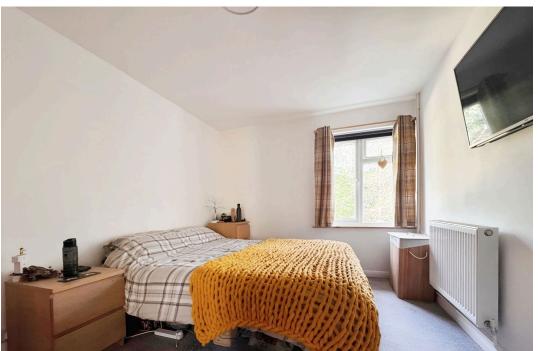

The contemporary bathroom comprises a white ceramic basin, toilet, and a bathtub with a shower overhead, all complemented by white tiled walls with black accents and heated towel rail. Both bedrooms are generously sized doubles, featuring grey carpets, large windows, and additional storage.