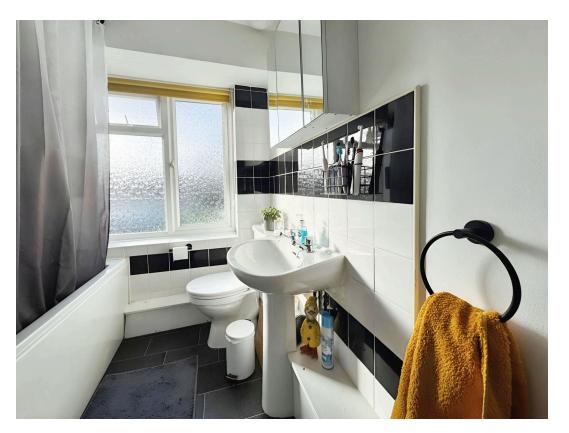

The contemporary bathroom comprises a white ceramic basin, toilet, and a bathtub with a shower overhead, all complemented by white tiled walls with black accents and heated towel rail. Both bedrooms are generously sized doubles, featuring grey carpets, large windows, and additional storage.