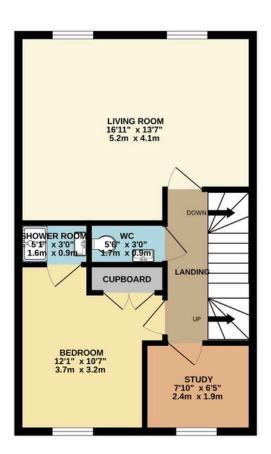

Immaculately presented throughout, this accommodation boasts a welcoming entrance hall, cloakroom, utility room, and a stylish open-plan kitchen/dining room all of which are on the ground floor. The first floor comprises a spacious living room, a double bedroom with ensuite shower room, additional bedroom/home office and WC. The second floor boasts two further double bedrooms, one with ensuite shower facilities, a smaller bedroom, and large family bathroom.

Whilst every attempt has been made to ensure the accuracy of the floorplan contained here, measurements of doors, windows, rooms and any other items are approximate and no responsibility is taken for any error, omission or mis-statement. This plan is for illustrative purposes only and should be used as such by any prospective purchaser. The services, systems and appliances shown have not been tested and no guarantee as to their operability or efficiency can be given.