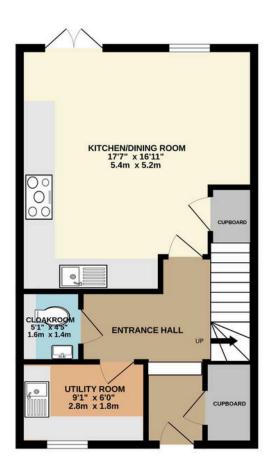

Immaculately presented throughout, this accommodation boasts a welcoming entrance hall, cloakroom, utility room, and a stylish open-plan kitchen/dining room all of which are on the ground floor. The first floor comprises a spacious living room, a double bedroom with ensuite shower room, additional bedroom/home office and WC. The second floor boasts two further double bedrooms, one with ensuite shower facilities, a smaller bedroom, and large family bathroom.

Whilst every attempt has been made to ensure the accuracy of the floorplan contained here, measurements of doors, windows, rooms and any other items are approximate and no responsibility is taken for any error, omission or mis-statement. This plan is for illustrative purposes only and should be used as such by any prospective purchaser. The services, systems and appliances shown have not been tested and no guarantee as to their operability or efficiency can be given.