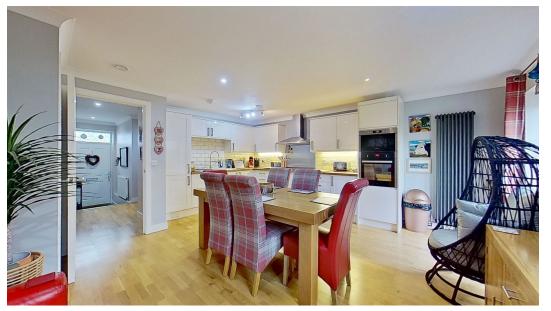

Immaculately presented throughout, this accommodation boasts a welcoming entrance hall, cloakroom, utility room, and a stylish open-plan kitchen/dining room all of which are on the ground floor. The first floor comprises a spacious living room, a double bedroom with ensuite shower room, additional bedroom/home office and WC. The second floor boasts two further double bedrooms, one with ensuite shower facilities, a smaller bedroom, and large family bathroom.