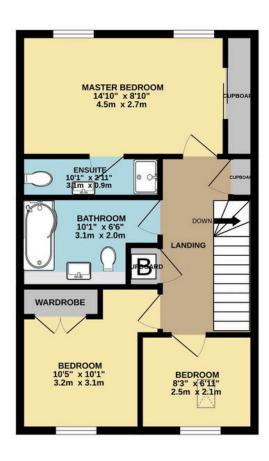

Immaculately presented throughout, this accommodation boasts a welcoming entrance hall, cloakroom, utility room, and a stylish open-plan kitchen/dining room all of which are on the ground floor. The first floor comprises a spacious living room, a double bedroom with ensuite shower room, additional bedroom/home office and WC. The second floor boasts two further double bedrooms, one with ensuite shower facilities, a smaller bedroom, and large family bathroom.

Whilst every attempt has been made to ensure the accuracy of the floorplan contained here, measurements of doors, windows, rooms and any other items are approximate and no responsibility is taken for any error, omission or mis-statement. This plan is for illustrative purposes only and should be used as such by any prospective purchaser. The services, systems and appliances shown have not been tested and no guarantee as to their operability or efficiency can be given.