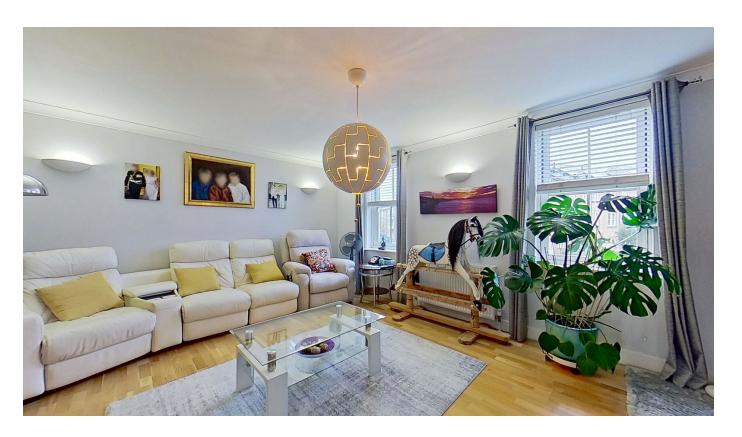

Immaculately presented throughout, this accommodation boasts a welcoming entrance hall, cloakroom, utility room, and a stylish open-plan kitchen/dining room all of which are on the ground floor. The first floor comprises a spacious living room, a double bedroom with ensuite shower room, additional bedroom/home office and WC. The second floor boasts two further double bedrooms, one with ensuite shower facilities, a smaller bedroom, and large family bathroom.