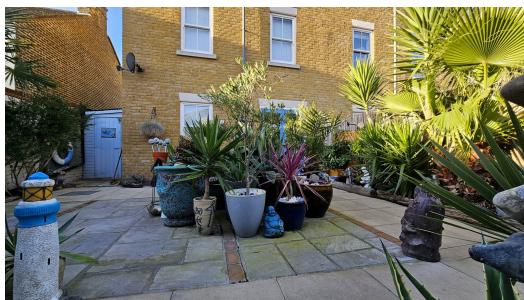

Externally, the property features a delightful low maintenance garden, mature trees/shrubs and rear access to the designated two parking bays. To the side of the property there is a storage shed that enjoys power and light. The property also benefits from water heating solar panel, heat and air exchanging amongst many other desirable additions that makes this house not only a delightful place to live but also energy efficient.