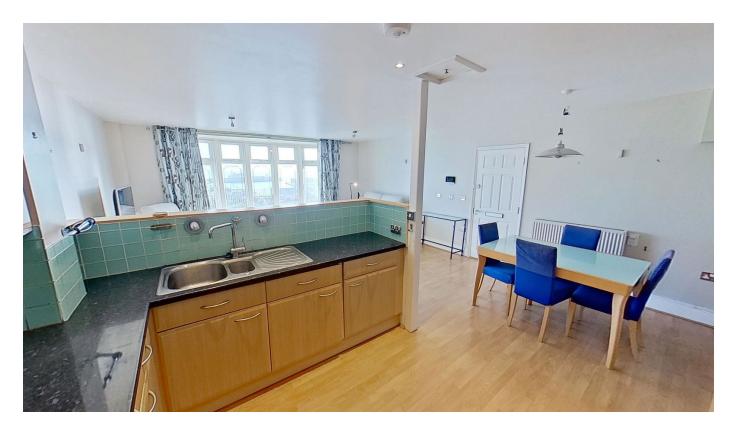

## Flat 2, 2 Sion Hill

VIEWS, VIEWS, VIEWS!!

What a very special property! Situated on an elevated position with direct views over Ransgate Royal Harbour and out to sea. The property itself boasts a large open plan living/dining/kitchen with that stunning view through the bay window to the front. Through the internal lobby you will find three bedrooms and family bathroom. The main bedroom to the rear enjoys its own private bathroom that is accessed down a set of stairs. Outside there is a small courtyard garden to the rear that also has rear gate access. The property benefits from central heating, integrated kitchen appliances, double glazed windows throughout with some having additional secondary glazing giving great insulation properties and protection against the toughest of weather.