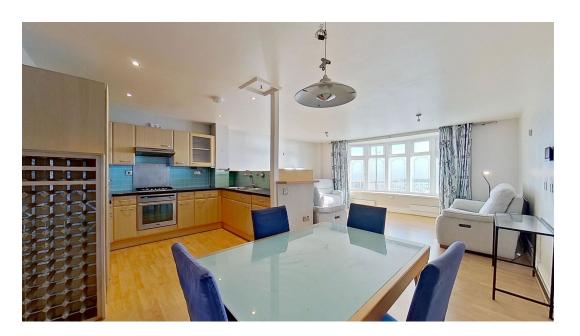

## Flat 2, 2 Sion Hill

VIEWS, VIEWS, VIEWS!!

What a very special property! Situated on an elevated position with direct views over Ransgate Royal Harbour and out to sea. The property itself boasts a large open plan living/dining/kitchen with that stunning view through the bay window to the front. Through the internal lobby you will find three bedrooms and family bathroom. The main bedroom to the rear enjoys its own private bathroom that is accessed down a set of stairs. Outside there is a small courtyard garden to the rear that also has rear gate access. The property benefits from central heating, integrated kitchen appliances, double glazed windows throughout with some having additional secondary glazing giving great insulation properties and protection against the toughest of weather.