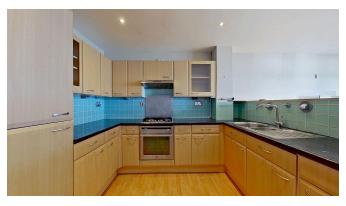

## Flat 2, 2 Sion Hill

VIEWS, VIEWS, VIEWS!!

What a very special property! Situated on an elevated position with direct views over Ransgate Royal Harbour and out to sea. The property itself boasts a large open plan living/dining/kitchen with that stunning view through the bay window to the front. Through the internal lobby you will find three bedrooms and family bathroom. The main bedroom to the rear enjoys its own private bathroom that is accessed down a set of stairs. Outside there is a small courtyard garden to the rear that also has rear gate access. The property benefits from central heating, integrated kitchen appliances, double glazed windows throughout with some having additional secondary glazing giving great insulation properties and protection against the toughest of weather.