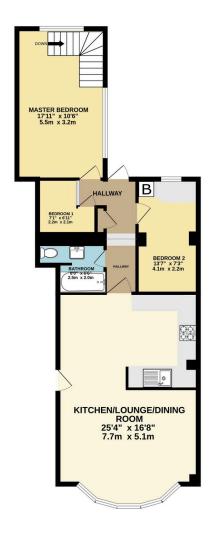

## Flat 2, 2 Sion Hill

VIEWS, VIEWS, VIEWS!!

What a very special property! Situated on an elevated position with direct views over Ransgate Royal Harbour and out to sea. The property itself boasts a large open plan living/dining/kitchen with that stunning view through the bay window to the front. Through the internal lobby you will find three bedrooms and family bathroom. The main bedroom to the rear enjoys its own private bathroom that is accessed down a set of stairs. Outside there is a small courtyard garden to the rear that also has rear gate access. The property benefits from central heating, integrated kitchen appliances, double glazed windows throughout with some having additional secondary glazing giving great insulation properties and protection against the toughest of weather.

Quote JB0460 when enquiring about this property.

 BASEMENT
 GROUND FLOOR

 122 sq.ft. (11.3 sq.m.) approx.
 831 sq.ft. (77.2 sq.m.) approx.

## TOTAL FLOOR AREA: 953 sq.ft. (88.6 sq.m.) approx. Whist every attempt has been made to ensure the accuracy of the floorpian contained here, measurements of doors, windows, rooms and any other items are approximate and no responsibility is taken for any error, omission or mis-statement. This plan is for illustrative purposes only and should be used as such by any prospective purchaser. The services, systems and appliances shown have been tested and no guarantee as to their operability or efficiency can be given. Made with Metoppic &2024