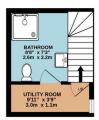

Quote JB0460 when enquiring about this property.

 BASEMENT
 GROUND FLOOR

 122 sq.ft. (11.3 sq.m.) approx.
 831 sq.ft. (77.2 sq.m.) approx.

## TOTAL FLOOR AREA: 953 sq.ft. (88.6 sq.m.) approx. Whist every attempt has been made to ensure the accuracy of the floorpian contained here, measurements of doors, windows, rooms and any other items are approximate and no responsibility is taken for any error, omission or mis-statement. This plan is for illustrative purposes only and should be used as such by any prospective purchaser. The services, systems and appliances shown have been tested and no guarantee as to their operability or efficiency can be given. Made with Metoppic &2024