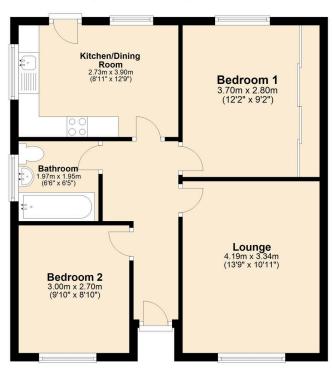

## **Ground Floor**

Approx. 57.3 sq. metres (616.6 sq. feet)

Total area: approx. 57.3 sq. metres (616.6 sq. feet)

Welcome to this charming two-bedroom true bungalow located in the highly sought-after residential area of Rivington Drive, Upholland. Nestled in a quaint cul-de-sac, this property offers fantastic views towards Winter Hill and provides a peaceful retreat just a short walk from all essential amenities.