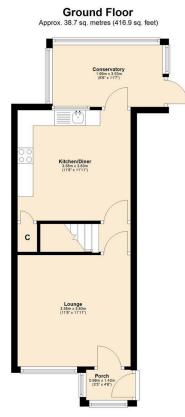

- Spacious Kitchen & Dining Area
- Two Bedrooms
- Front & Rear Gardens
- DG & GCH
- Viewings Recommended!

Total area: approx. 69.9 sq. metres (752.6 sq. feet)

Stone built nicely presented two bedroom end of terraced property for sale in the residential area of Nixons Lane situated in Skelmersdale.