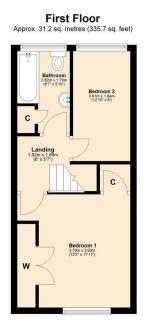

- Spacious Kitchen & Dining Area
- Two Bedrooms
- Front & Rear Gardens
- DG & GCH
- Viewings Recommended!

Total area: approx. 69.9 sq. metres (752.6 sq. feet)

Stone built nicely presented two bedroom end of terraced property for sale in the residential area of Nixons Lane situated in Skelmersdale.