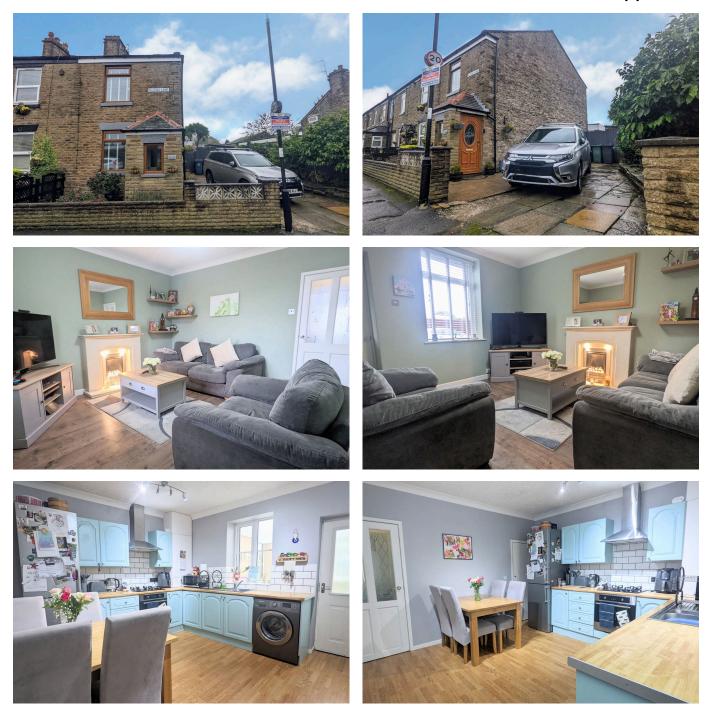

## Skelmersdale, WN8 9BE

£160,000

2 1 22

Skelmersdale Office 01695 355110

108 The Concourse Skelmersdale WN8 6LJ Ashton-in-Makerfield Office 01942 466221

405 Wigan Road Ashton-in-Makerfield WN4 0AR

- Stone Built End of Terraced
- Conservatory
- Modern Fitted Bathroom
- Driveway
- Freehold Tenure

- Spacious Kitchen & Dining Area
- Two Bedrooms
- Front & Rear Gardens
- DG & GCH
- Viewings Recommended!

Total area: approx. 69.9 sq. metres (752.6 sq. feet)

Stone built nicely presented two bedroom end of terraced property for sale in the residential area of Nixons Lane situated in Skelmersdale.