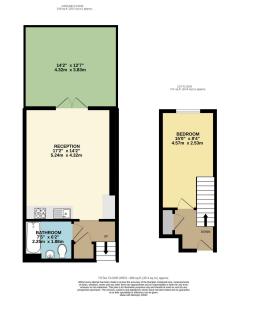

## **79 Lower Clapton Road,** £1,950PCM (Deposit: £2,250)

TOTAL FLOOR AREA: 489 sq.t. (45 A sq.m.) approx. When every determ table is encode the accuracy of the topolaric costained here, restaurements of other services and the state of the state of the state of the state of the overage of the statement. The particle is the flattering explanation of the state of the state prospective perturbate. The services, systems and explanations show here and be able to all of sparse is the three statement. The particle of the state of the statement of the statement of the statement of the state of the state of the state is the three statement. The statement of the statement of the state of the state of the statement of the statement of the statement of the state of the statement of the statement of the state of the statement of