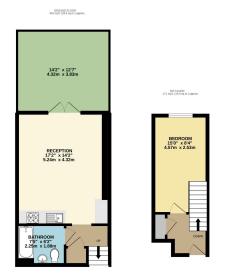

## **79 Lower Clapton Road,** £1,950PCM (Deposit: £2,250)

TOTAL FLOOR AREA: 489 sq.t. (45 A sq.m.) approx. When every determ table is encode the accuracy of the topolaric costained here, restaurements of other services and the state of the state of the state of the state of the overage of the statement. The particle is the flattering explanation of the state of the state prospective perturbate. The services, systems and explanations show here and be able to all of sparse is the three statement. The particle of the state of the statement of the statement of the statement of the state of the state of the state is the three statement. The statement of the statement of the state of the state of the statement of the statement of the statement of the state of the statement of the statement of the state of the statement of