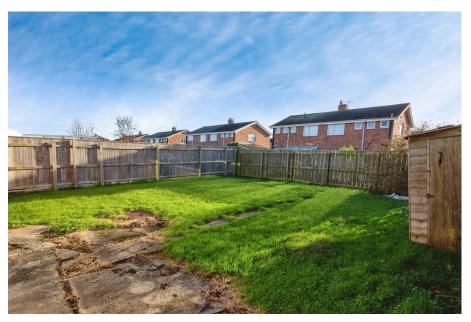

 In Need Of Full Refurbishment · Generous South Facing Garden

No Onward Chain

· Desirable Cul-De-Sac Location

Located at the heart of the Wansbeck Estate in Stakeford, this well proportioned two double bedroom bungalow is being offered For Sale in need of full refurbishment throughout. Key features include two separate reception rooms, one of which is a spacious dining room that opens via sliding patio doors to a generous enclosed South facing garden. This single storey home also boasts a garage with driveway to front. You'll find that living on this quiet cul-de-sac places you within close proximity of the local parade of shops as well as the open green space along the banks of the nearby River Wansbeck. Offered with no onward chain, this bungalow is available for immediate viewing access.