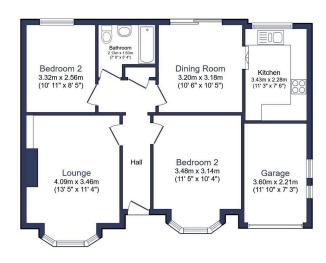

Total floor area 75.7 m² (815 sq.ft.) approx

This floor plan is for illustrative purposes only. It is not drawn to scale. Any measurements, floor areas (including any total floor area), openings and orientation are approximate. No details are guaranteed, they cannot be relied upon for any purpose and they do not form part of any agreement. No liability is taken for any error, omission or misstatement. A party must rely upon its own inspection(s). Powered by www.localagent.com