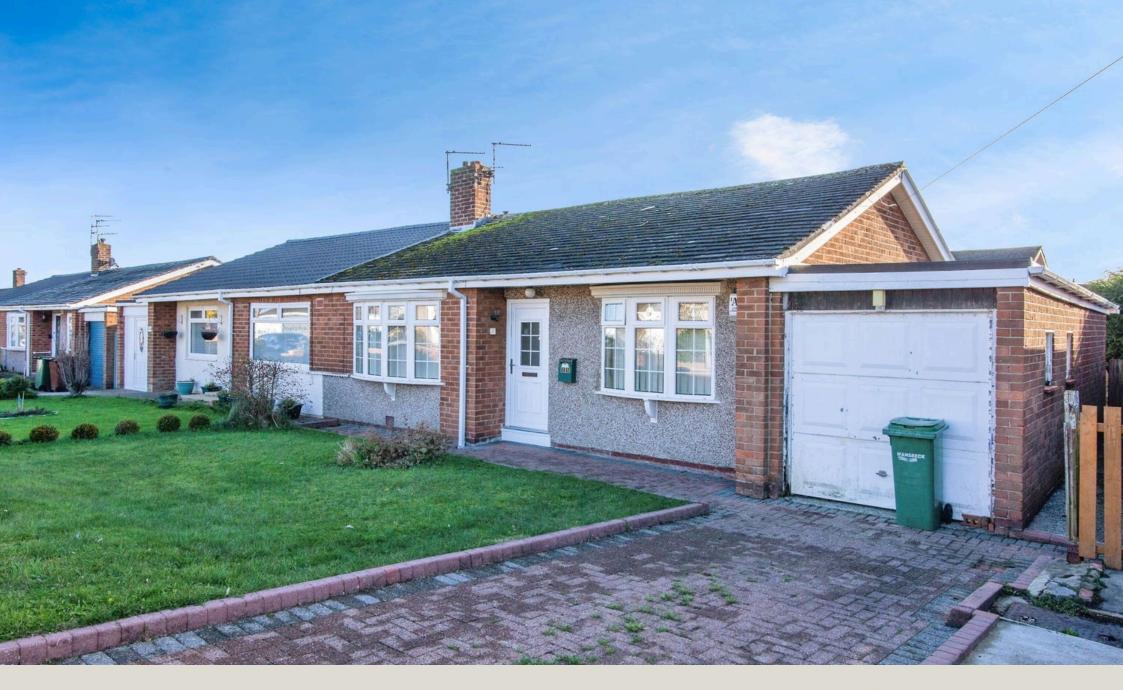

## 15 Norham Gardens

Offers Over £125,000

- Semi-Detached Bungalow
- · Two Double Bedrooms
- Spacious Front Aspect Living Separate Dining Room With Room Direct Garden Access
- Three-Piece Family Bathroom Single Garage & Driveway

 In Need Of Full Refurbishment · Generous South Facing Garden

No Onward Chain

· Desirable Cul-De-Sac Location

Located at the heart of the Wansbeck Estate in Stakeford, this well proportioned two double bedroom bungalow is being offered For Sale in need of full refurbishment throughout. Key features include two separate reception rooms, one of which is a spacious dining room that opens via sliding patio doors to a generous enclosed South facing garden. This single storey home also boasts a garage with driveway to front. You'll find that living on this quiet cul-de-sac places you within close proximity of the local parade of shops as well as the open green space along the banks of the nearby River Wansbeck. Offered with no onward chain, this bungalow is available for immediate viewing access.