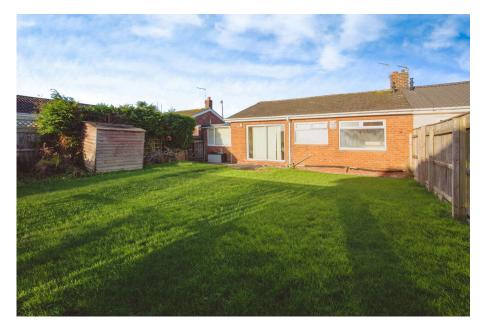

 In Need Of Full Refurbishment · Generous South Facing Garden

No Onward Chain

· Desirable Cul-De-Sac Location

Located at the heart of the Wansbeck Estate in Stakeford, this well proportioned two double bedroom bungalow is being offered For Sale in need of full refurbishment throughout. Key features include two separate reception rooms, one of which is a spacious dining room that opens via sliding patio doors to a generous enclosed South facing garden. This single storey home also boasts a garage with driveway to front. You'll find that living on this quiet cul-de-sac places you within close proximity of the local parade of shops as well as the open green space along the banks of the nearby River Wansbeck. Offered with no onward chain, this bungalow is available for immediate viewing access.