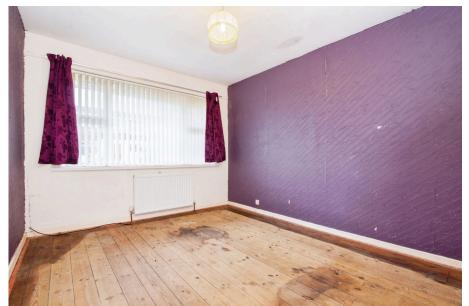

- · Two Double Bedrooms
- Separate Dining Room
- · Corner Plot With Lawned Front Gardens
- Garage & Driveway
- No Onward Chain

Located in a prime residential location at the heart of Bedlington, this semi-detached bungalow comes to market in need of full internal refurbishment throughout. Measuring almost 930 square foot internally, this corner plot bungalow boasts two double bedrooms (each with built-in storage), two separate reception rooms that includes a spacious front aspect living room along with a walk-in bathroom, small kitchen to the rear plus direct access to the West facing courtyard garden. Externally to the front you will see a lawned wrap-around garden, a single car driveway as well as an attached single garage within which you'll find the modern combi-boiler. If you are looking for a project and have the desire to live on one of the best roads in Bedlington, please get in touch today.