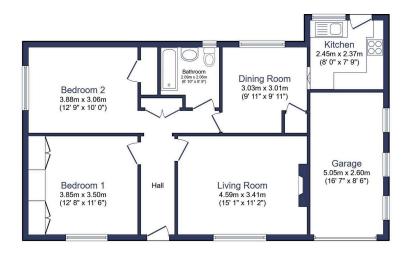

- · Two Double Bedrooms
- Separate Dining Room
- · Corner Plot With Lawned Front Gardens
- Garage & Driveway
- No Onward Chain

Located in a prime residential location at the heart of Bedlington, this semi-detached bungalow comes to market in need of full internal refurbishment throughout. Measuring almost 930 square foot internally, this corner plot bungalow boasts two double bedrooms (each with built-in storage), two separate reception rooms that includes a spacious front aspect living room along with a walk-in bathroom, small kitchen to the rear plus direct access to the West facing courtyard garden. Externally to the front you will see a lawned wrap-around garden, a single car driveway as well as an attached single garage within which you'll find the modern combi-boiler. If you are looking for a project and have the desire to live on one of the best roads in Bedlington, please get in touch today.

Total floor area 86.1 sq.m. (927 sq.ft.) approx

This foor plan is for illustrative purposes only. It is not drawn to scale. Any measurements, floor areas (including any total floor area), openings and orientation are approximate. No details are guaranteed, they cannot be relied upon for any purpose and they do not form part of any agreement. No liability is taken for any error, omission or misstatement. A party must rely upon its own inspection(s). Powered by www.focalagent.com