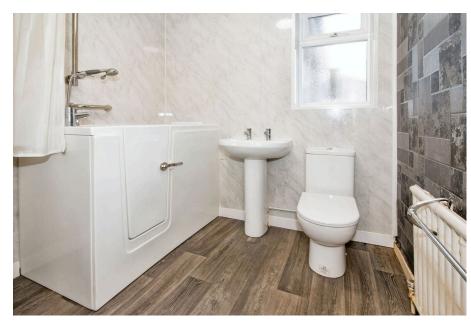

- · Two Double Bedrooms
- Separate Dining Room
- · Corner Plot With Lawned Front Gardens
- Garage & Driveway
- No Onward Chain

Located in a prime residential location at the heart of Bedlington, this semi-detached bungalow comes to market in need of full internal refurbishment throughout. Measuring almost 930 square foot internally, this corner plot bungalow boasts two double bedrooms (each with built-in storage), two separate reception rooms that includes a spacious front aspect living room along with a walk-in bathroom, small kitchen to the rear plus direct access to the West facing courtyard garden. Externally to the front you will see a lawned wrap-around garden, a single car driveway as well as an attached single garage within which you'll find the modern combi-boiler. If you are looking for a project and have the desire to live on one of the best roads in Bedlington, please get in touch today.