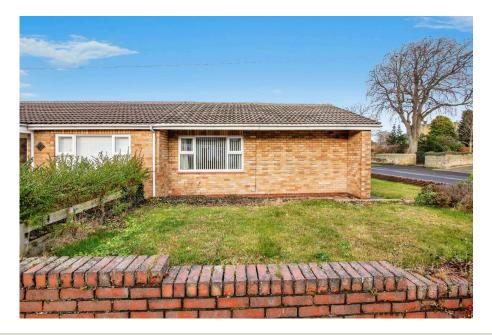

**@** ali@harpersproperty.com

harpersproperty.com

**4** 07813 673 606

19 Church Lane

Offers Over £160,000

- Semi-Detached Bungalow
- Large Front Aspect Living Room
- In Need Of Full Internal Refurbishment
- Rear Courtyard Garden
- Great Residential Location

- · Two Double Bedrooms
- Separate Dining Room
- · Corner Plot With Lawned Front Gardens
- Garage & Driveway
- No Onward Chain

Located in a prime residential location at the heart of Bedlington, this semi-detached bungalow comes to market in need of full internal refurbishment throughout. Measuring almost 930 square foot internally, this corner plot bungalow boasts two double bedrooms (each with built-in storage), two separate reception rooms that includes a spacious front aspect living room along with a walk-in bathroom, small kitchen to the rear plus direct access to the West facing courtyard garden. Externally to the front you will see a lawned wrap-around garden, a single car driveway as well as an attached single garage within which you'll find the modern combi-boiler. If you are looking for a project and have the desire to live on one of the best roads in Bedlington, please get in touch today.