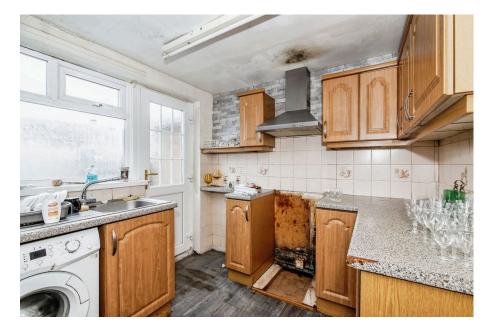

- · Two Double Bedrooms
- Separate Dining Room
- · Corner Plot With Lawned Front Gardens
- Garage & Driveway
- No Onward Chain

Located in a prime residential location at the heart of Bedlington, this semi-detached bungalow comes to market in need of full internal refurbishment throughout. Measuring almost 930 square foot internally, this corner plot bungalow boasts two double bedrooms (each with built-in storage), two separate reception rooms that includes a spacious front aspect living room along with a walk-in bathroom, small kitchen to the rear plus direct access to the West facing courtyard garden. Externally to the front you will see a lawned wrap-around garden, a single car driveway as well as an attached single garage within which you'll find the modern combi-boiler. If you are looking for a project and have the desire to live on one of the best roads in Bedlington, please get in touch today.