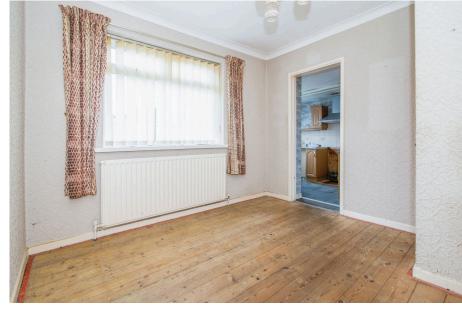

- · Two Double Bedrooms
- Separate Dining Room
- · Corner Plot With Lawned Front Gardens
- Garage & Driveway
- No Onward Chain

Located in a prime residential location at the heart of Bedlington, this semi-detached bungalow comes to market in need of full internal refurbishment throughout. Measuring almost 930 square foot internally, this corner plot bungalow boasts two double bedrooms (each with built-in storage), two separate reception rooms that includes a spacious front aspect living room along with a walk-in bathroom, small kitchen to the rear plus direct access to the West facing courtyard garden. Externally to the front you will see a lawned wrap-around garden, a single car driveway as well as an attached single garage within which you'll find the modern combi-boiler. If you are looking for a project and have the desire to live on one of the best roads in Bedlington, please get in touch today.