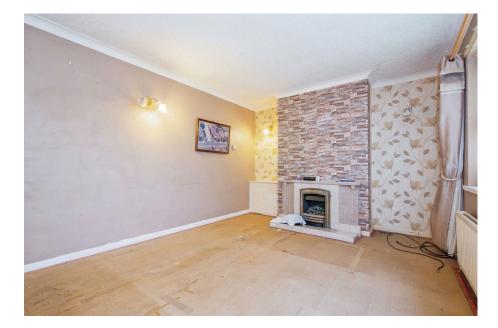

- · Two Double Bedrooms
- Separate Dining Room
- · Corner Plot With Lawned Front Gardens
- Garage & Driveway
- No Onward Chain

Located in a prime residential location at the heart of Bedlington, this semi-detached bungalow comes to market in need of full internal refurbishment throughout. Measuring almost 930 square foot internally, this corner plot bungalow boasts two double bedrooms (each with built-in storage), two separate reception rooms that includes a spacious front aspect living room along with a walk-in bathroom, small kitchen to the rear plus direct access to the West facing courtyard garden. Externally to the front you will see a lawned wrap-around garden, a single car driveway as well as an attached single garage within which you'll find the modern combi-boiler. If you are looking for a project and have the desire to live on one of the best roads in Bedlington, please get in touch today.