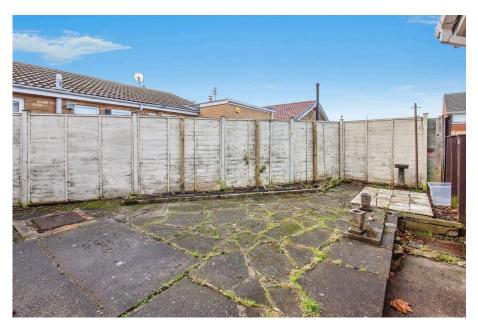

- · Two Double Bedrooms
- Separate Dining Room
- · Corner Plot With Lawned Front Gardens
- Garage & Driveway
- No Onward Chain

Located in a prime residential location at the heart of Bedlington, this semi-detached bungalow comes to market in need of full internal refurbishment throughout. Measuring almost 930 square foot internally, this corner plot bungalow boasts two double bedrooms (each with built-in storage), two separate reception rooms that includes a spacious front aspect living room along with a walk-in bathroom, small kitchen to the rear plus direct access to the West facing courtyard garden. Externally to the front you will see a lawned wrap-around garden, a single car driveway as well as an attached single garage within which you'll find the modern combi-boiler. If you are looking for a project and have the desire to live on one of the best roads in Bedlington, please get in touch today.