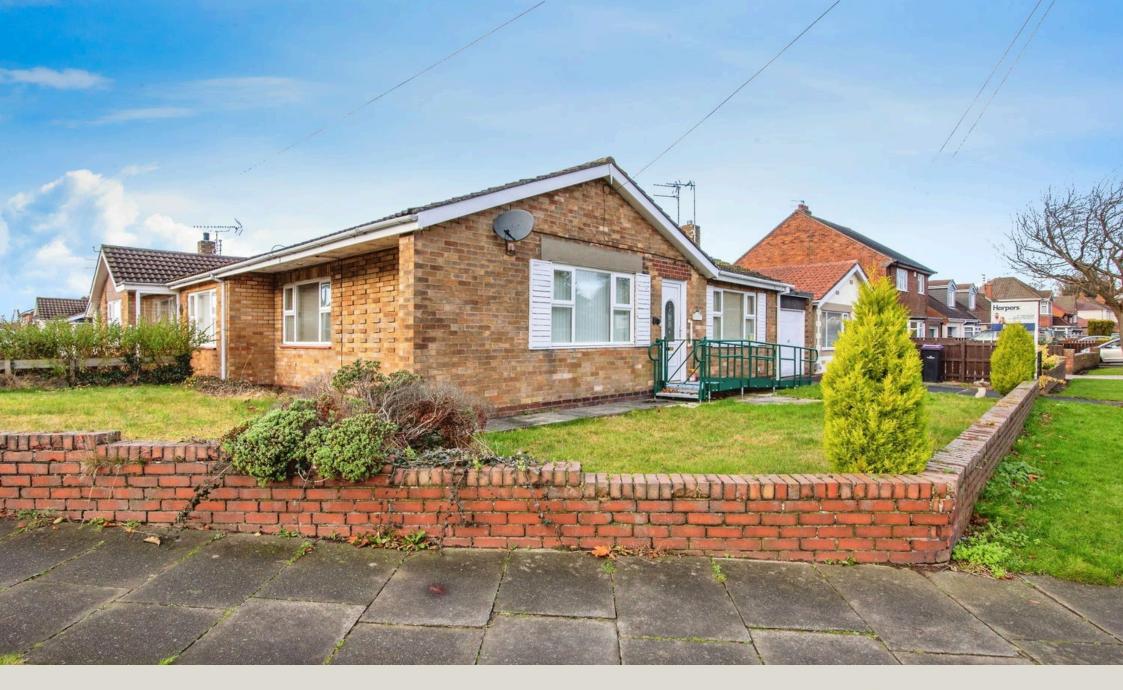

**@** ali@harpersproperty.com

harpersproperty.com

**4** 07813 673 606

19 Church Lane

Offers Over £160,000

- Semi-Detached Bungalow
- Large Front Aspect Living Room
- In Need Of Full Internal Refurbishment
- Rear Courtyard Garden
- Great Residential Location

- · Two Double Bedrooms
- Separate Dining Room
- · Corner Plot With Lawned Front Gardens
- Garage & Driveway
- No Onward Chain

Located in a prime residential location at the heart of Bedlington, this semi-detached bungalow comes to market in need of full internal refurbishment throughout. Measuring almost 930 square foot internally, this corner plot bungalow boasts two double bedrooms (each with built-in storage), two separate reception rooms that includes a spacious front aspect living room along with a walk-in bathroom, small kitchen to the rear plus direct access to the West facing courtyard garden. Externally to the front you will see a lawned wrap-around garden, a single car driveway as well as an attached single garage within which you'll find the modern combi-boiler. If you are looking for a project and have the desire to live on one of the best roads in Bedlington, please get in touch today.