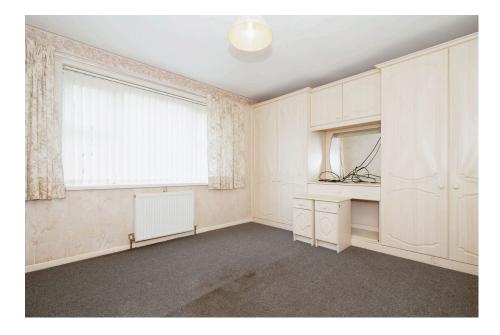

- · Two Double Bedrooms
- Separate Dining Room
- · Corner Plot With Lawned Front Gardens
- Garage & Driveway
- No Onward Chain

Located in a prime residential location at the heart of Bedlington, this semi-detached bungalow comes to market in need of full internal refurbishment throughout. Measuring almost 930 square foot internally, this corner plot bungalow boasts two double bedrooms (each with built-in storage), two separate reception rooms that includes a spacious front aspect living room along with a walk-in bathroom, small kitchen to the rear plus direct access to the West facing courtyard garden. Externally to the front you will see a lawned wrap-around garden, a single car driveway as well as an attached single garage within which you'll find the modern combi-boiler. If you are looking for a project and have the desire to live on one of the best roads in Bedlington, please get in touch today.