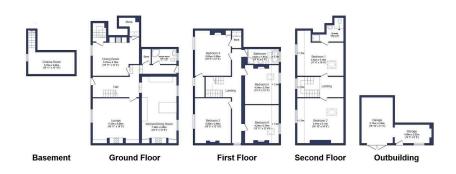

Total floor area 306.4 sq.m. (3,298 sq.ft.) approx Restricted height areas 18.0 sq.m. (194 sq.ft.)

This floor plan is for illustrative purposes only. It is not drawn to scale. Any measurements, floor areas (including any total floor area), openings and orientation are approximate. No details are guaranteed, they cannot be relied upon for any purpose and they do not form part of any agreement. No liability is taken for any error, omission or misstatement. A party must rely upon its own inspection(s). Powered by www.localagant.com