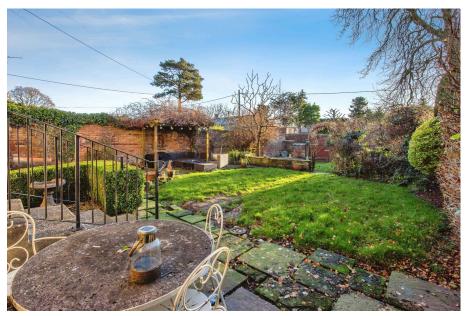

- · Semi-Detached Family Home
- Separate Living Room & Formal Dining Room Both With Log Burners
- With Log Burners
  4-Piece Family Bathroom, En-Suite Shower Room & GF Shower Room
- · Walled South Facing Garden
- Brilliant Location

A substantial family home in Nedderton Village, arranged over three storeys, offering six bedrooms, three bathrooms, two good-sized reception rooms as well as the added benefit of a basement cinema room. With incredible internal proportions, all six bedrooms are doubles and much like the current owners usage of the property, any one of these rooms makes for an attractive work-from-home space. Both principal reception rooms have a functioning log burner with views to the South over the generous enclosed walled garden. Loaded with charm, this attractive period home has a tremendous eat-in kitchen with a range cooker as the focal point. Externally, there is a private courtyard for resident parking as well as a separate garage and external storage space - homes of this calibre, size and location can be hard to source, so don't miss out on your chance to secure an iconic home in a great residential address.