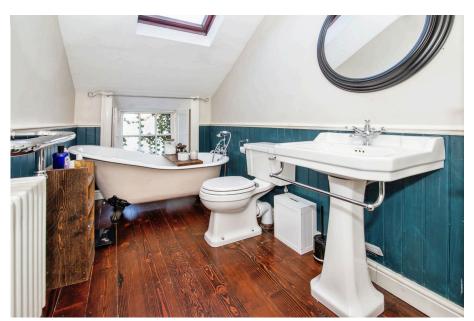

- · Semi-Detached Family Home
- Separate Living Room & Formal Dining Room Both With Log Burners
- With Log Burners
  4-Piece Family Bathroom, En-Suite Shower Room & GF Shower Room
- · Walled South Facing Garden
- Brilliant Location