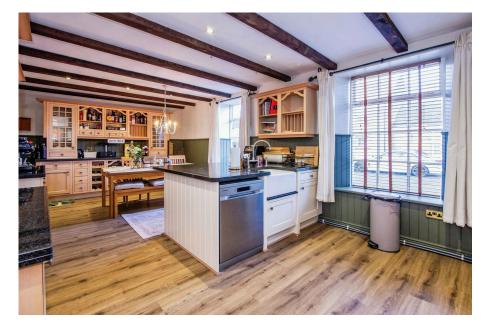

A substantial family home in Nedderton Village, arranged over three storeys, offering six bedrooms, three bathrooms, two good-sized reception rooms as well as the added benefit of a basement cinema room. With incredible internal proportions, all six bedrooms are doubles and much like the current owners usage of the property, any one of these rooms makes for an attractive work-from-home space. Both principal reception rooms have a functioning log burner with views to the South over the generous enclosed walled garden. Loaded with charm, this attractive period home has a tremendous eat-in kitchen with a range cooker as the focal point. Externally, there is a private courtyard for resident parking as well as a separate garage and external storage space - homes of this calibre, size and location can be hard to source, so don't miss out on your chance to secure an iconic home in a great residential address.