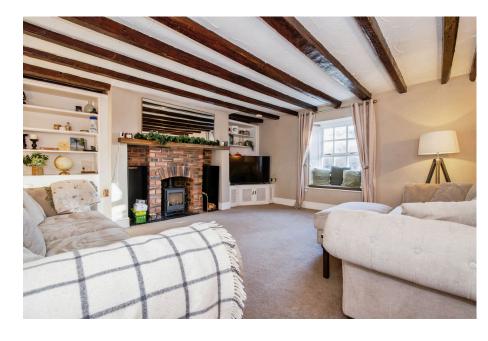

- · Semi-Detached Family Home
- Separate Living Room & Formal Dining Room Both With Log Burners
- With Log Burners
  4-Piece Family Bathroom, En-Suite Shower Room & GF Shower Room
- · Walled South Facing Garden
- Brilliant Location

A substantial family home in Nedderton Village, arranged over three storeys, offering six bedrooms, three bathrooms, two good-sized reception rooms as well as the added benefit of a basement cinema room. With incredible internal proportions, all six bedrooms are doubles and much like the current owners usage of the property, any one of these rooms makes for an attractive work-from-home space. Both principal reception rooms have a functioning log burner with views to the South over the generous enclosed walled garden. Loaded with charm, this attractive period home has a tremendous eat-in kitchen with a range cooker as the focal point. Externally, there is a private courtyard for resident parking as well as a separate garage and external storage space - homes of this calibre, size and location can be hard to source, so don't miss out on your chance to secure an iconic home in a great residential address.