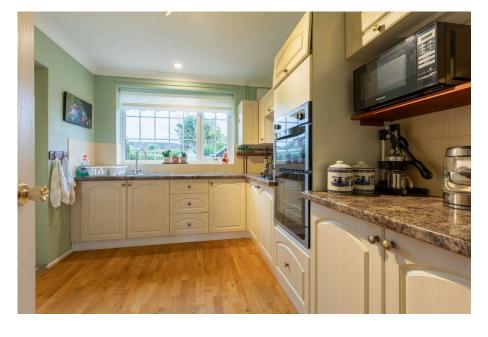

## Offers Over £190,000

- Semi-Detached Home
- Three Bedrooms
- Three-Piece Family Bathroom Large Open-Plan Lounge/ Dining Room
- · Good-Sized Kitchen
- Separate Utility Room With Downstairs WC
- Generous West Facing Rear
  Driveway & Integrated Garage Garden

No Onward Chain

· Brilliant Residential Location

Ideally located in the heart of central Bedlington, within one the most sought after collection of roads, we present to you this really well-proportioned three bedroom semi-detached home with a fantastic sized West facing garden. Well presented throughout, you still have the opportunity to add value through the modernisation of certain elements over time. Offered to market with no onward chain, the reception space on offer is generous, running the full depth of the home, offering direct garden access. Alongside the three-piece family bathroom, there are three good-sized bedrooms (two of which have built-in storage). Further benefits include a separate utility room (with downstairs WC) that sits just off the kitchen, tucked in behind the integrated single garage with own gated driveway to the front. You also have the added bonus of an enclosed entrance porch to keep the weather away from the immediate internal space of this inviting family home.