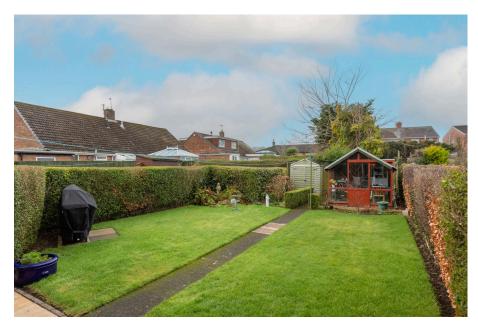

## Offers Over £190,000

- Semi-Detached Home
- Three Bedrooms
- Three-Piece Family Bathroom Large Open-Plan Lounge/ Dining Room
- · Good-Sized Kitchen
- Separate Utility Room With Downstairs WC
- Generous West Facing Rear
  Driveway & Integrated Garage Garden

No Onward Chain

· Brilliant Residential Location

Ideally located in the heart of central Bedlington, within one the most sought after collection of roads, we present to you this really well-proportioned three bedroom semi-detached home with a fantastic sized West facing garden. Well presented throughout, you still have the opportunity to add value through the modernisation of certain elements over time. Offered to market with no onward chain, the reception space on offer is generous, running the full depth of the home, offering direct garden access. Alongside the three-piece family bathroom, there are three good-sized bedrooms (two of which have built-in storage). Further benefits include a separate utility room (with downstairs WC) that sits just off the kitchen, tucked in behind the integrated single garage with own gated driveway to the front. You also have the added bonus of an enclosed entrance porch to keep the weather away from the immediate internal space of this inviting family home.