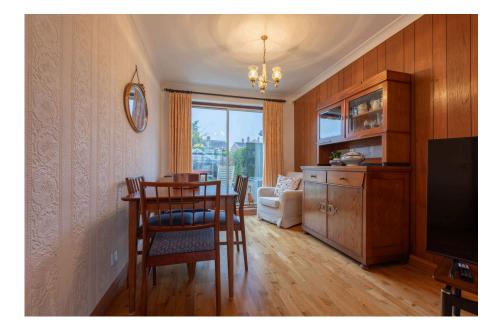

No Onward Chain

· Brilliant Residential Location

Ideally located in the heart of central Bedlington, within one the most sought after collection of roads, we present to you this really well-proportioned three bedroom semi-detached home with a fantastic sized West facing garden. Well presented throughout, you still have the opportunity to add value through the modernisation of certain elements over time. Offered to market with no onward chain, the reception space on offer is generous, running the full depth of the home, offering direct garden access. Alongside the three-piece family bathroom, there are three good-sized bedrooms (two of which have built-in storage). Further benefits include a separate utility room (with downstairs WC) that sits just off the kitchen, tucked in behind the integrated single garage with own gated driveway to the front. You also have the added bonus of an enclosed entrance porch to keep the weather away from the immediate internal space of this inviting family home.