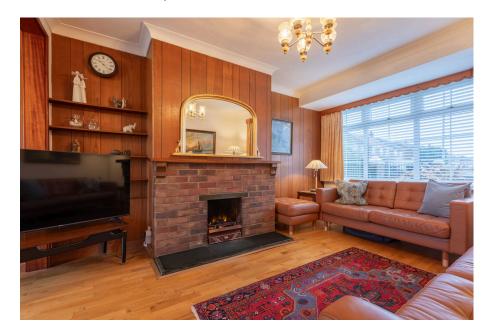

No Onward Chain

· Brilliant Residential Location

Ideally located in the heart of central Bedlington, within one the most sought after collection of roads, we present to you this really well-proportioned three bedroom semi-detached home with a fantastic sized West facing garden. Well presented throughout, you still have the opportunity to add value through the modernisation of certain elements over time. Offered to market with no onward chain, the reception space on offer is generous, running the full depth of the home, offering direct garden access. Alongside the three-piece family bathroom, there are three good-sized bedrooms (two of which have built-in storage). Further benefits include a separate utility room (with downstairs WC) that sits just off the kitchen, tucked in behind the integrated single garage with own gated driveway to the front. You also have the added bonus of an enclosed entrance porch to keep the weather away from the immediate internal space of this inviting family home.