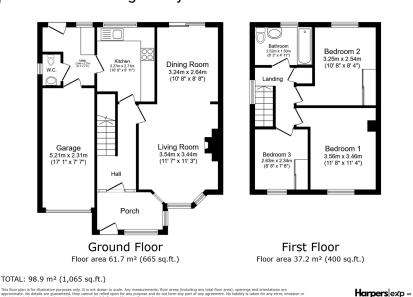

## Offers Over £190,000

- Semi-Detached Home
- Three Bedrooms
- Three-Piece Family Bathroom Large Open-Plan Lounge/ Dining Room
- · Good-Sized Kitchen
- Separate Utility Room With Downstairs WC
- Generous West Facing Rear
  Driveway & Integrated Garage Garden

No Onward Chain

· Brilliant Residential Location

Ideally located in the heart of central Bedlington, within one the most sought after collection of roads, we present to you this really well-proportioned three bedroom semi-detached home with a fantastic sized West facing garden. Well presented throughout, you still have the opportunity to add value through the modernisation of certain elements over time. Offered to market with no onward chain, the reception space on offer is generous, running the full depth of the home, offering direct garden access. Alongside the three-piece family bathroom, there are three good-sized bedrooms (two of which have built-in storage). Further benefits include a separate utility room (with downstairs WC) that sits just off the kitchen, tucked in behind the integrated single garage with own gated driveway to the front. You also have the added bonus of an enclosed entrance porch to keep the weather away from the immediate internal space of this inviting family home.