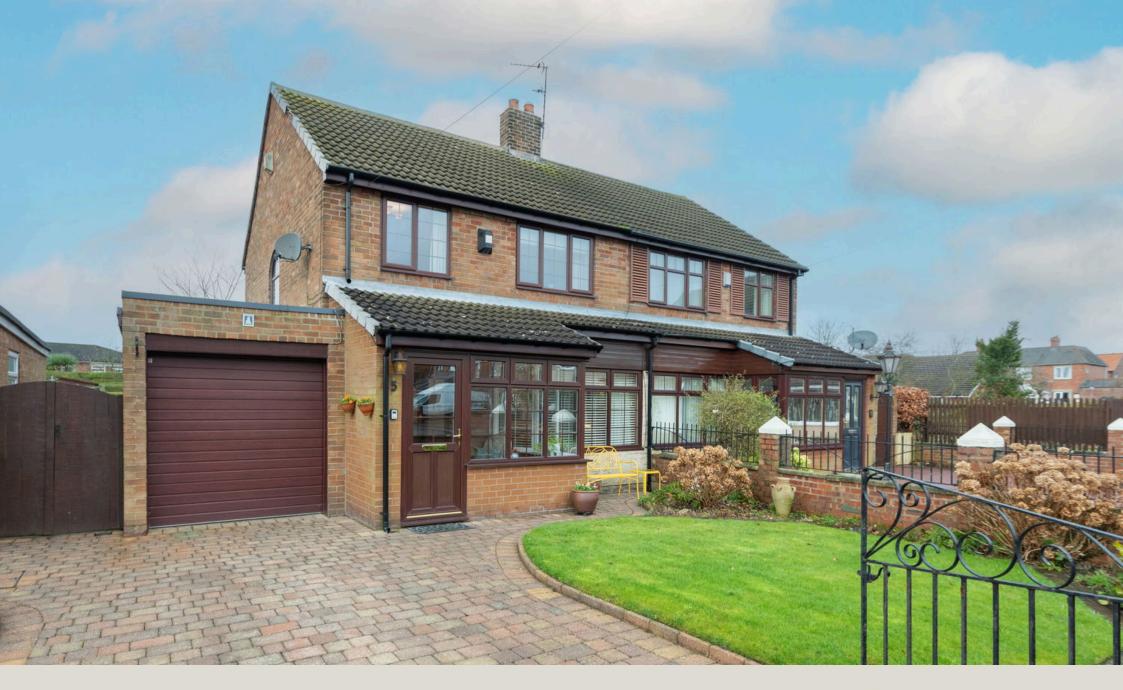

## 5 Acorn Avenue

## Offers Over £190,000

- Semi-Detached Home
- Three Bedrooms
- Three-Piece Family Bathroom Large Open-Plan Lounge/ Dining Room
- · Good-Sized Kitchen
- Separate Utility Room With Downstairs WC
- Generous West Facing Rear
  Driveway & Integrated Garage Garden

No Onward Chain

· Brilliant Residential Location

Ideally located in the heart of central Bedlington, within one the most sought after collection of roads, we present to you this really well-proportioned three bedroom semi-detached home with a fantastic sized West facing garden. Well presented throughout, you still have the opportunity to add value through the modernisation of certain elements over time. Offered to market with no onward chain, the reception space on offer is generous, running the full depth of the home, offering direct garden access. Alongside the three-piece family bathroom, there are three good-sized bedrooms (two of which have built-in storage). Further benefits include a separate utility room (with downstairs WC) that sits just off the kitchen, tucked in behind the integrated single garage with own gated driveway to the front. You also have the added bonus of an enclosed entrance porch to keep the weather away from the immediate internal space of this inviting family home.