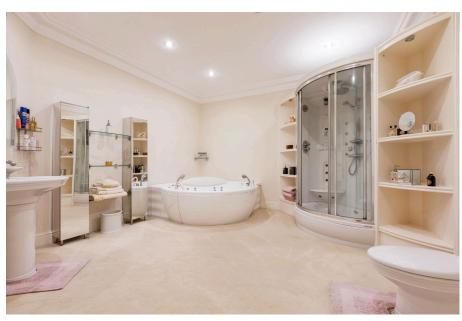

## Darrleigh House, Choppington, NE62

£1,500,000

- Impressive Detached Residence
- Five Bath/Shower Rooms, Three Separate WC's
- Indoor Swimming Pool
- Riverside Plot With Vast Gardens
- Dramatic Double Height Entrance Hall

- Five Double Bedrooms (including master suite & annex)
- Five Reception Rooms For Entertaining
- Substantial Integrated Garage & Expansive Driveway
- Over 8100 sqft Internally
- A Private Oasis

Arranged over three expansive floors, everything about this property is BIG! From the front door in you are amazed by the double height entrance hall before entering any one of the four principle reception rooms as well as the well appointed kitchen/ diner - there is more than enough internal accommodation on offer to satisfy all of your hosting needs. There are five sizeable bedrooms peppered across the upper floors of this house (one of which is found within the attached annex) In support of the bedrooms, there are six individual bath & shower rooms as well as four further WC's. Back to the topic of entertaining, the top floor of this property is currently set out as a games room with space for another living area. The list of key features within this home is extensive but to highlight just a few, you can expect to find a generous indoor swimming pool, a substantial integrated garage, expansive grounds that surround the house with a vast private driveway & parking.