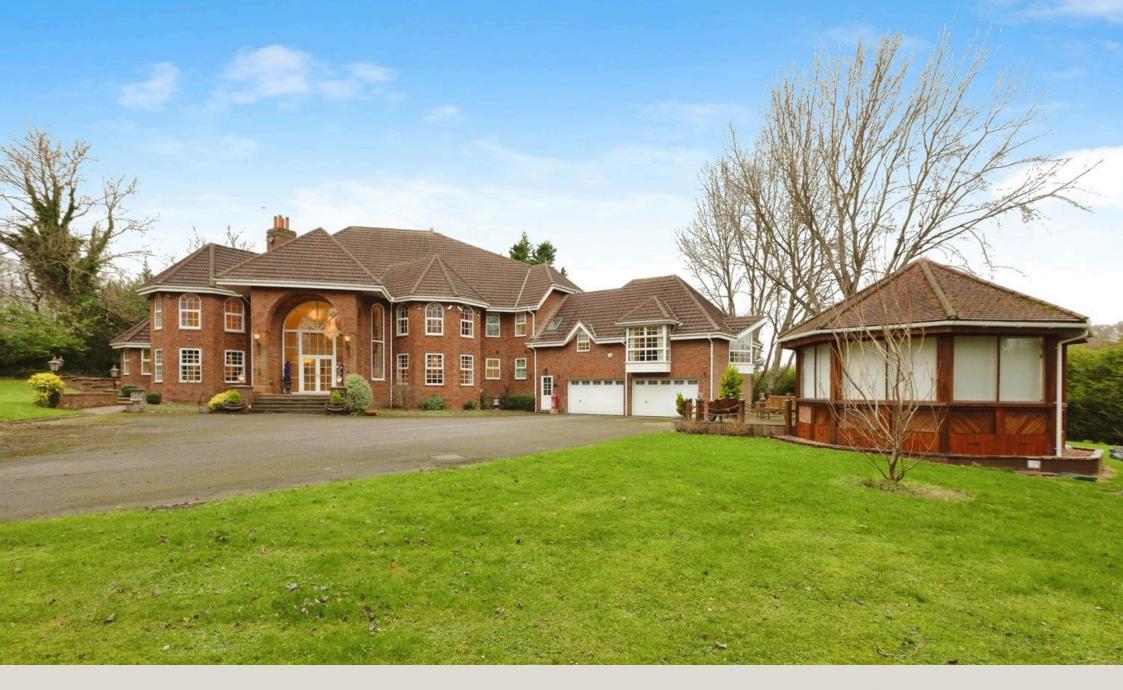

## Darrleigh House, Choppington, NE62

£1,500,000

- Impressive Detached Residence
- Five Bath/Shower Rooms, Three Separate WC's
- Indoor Swimming Pool
- Riverside Plot With Vast Gardens
- Dramatic Double Height Entrance Hall

- Five Double Bedrooms (including master suite & annex)
- Five Reception Rooms For Entertaining
- Substantial Integrated Garage & Expansive Driveway
- Over 8100 sqft Internally
- A Private Oasis

Arranged over three expansive floors, everything about this property is BIG! From the front door in you are amazed by the double height entrance hall before entering any one of the four principle reception rooms as well as the well appointed kitchen/ diner - there is more than enough internal accommodation on offer to satisfy all of your hosting needs. There are five sizeable bedrooms peppered across the upper floors of this house (one of which is found within the attached annex) In support of the bedrooms, there are six individual bath & shower rooms as well as four further WC's. Back to the topic of entertaining, the top floor of this property is currently set out as a games room with space for another living area. The list of key features within this home is extensive but to highlight just a few, you can expect to find a generous indoor swimming pool, a substantial integrated garage, expansive grounds that surround the house with a vast private driveway & parking.