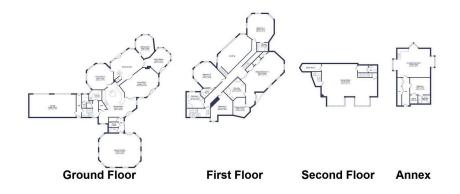

Total floor area 756 sq.m. (8,137 sq.ft.) approx

This floor plan is for illustrative purposes only, it is not drawn to scale. Any measurements, floor areas (including any total floor areas), openings and orientation are approximate. No details are guaranteed, they cannot be relied upon for any purpose and they do not form part of any agreement. No liability is taken for any error, omission or misstatement. A party must rely upon its own inspection(s). Powered by www.focallagent.com