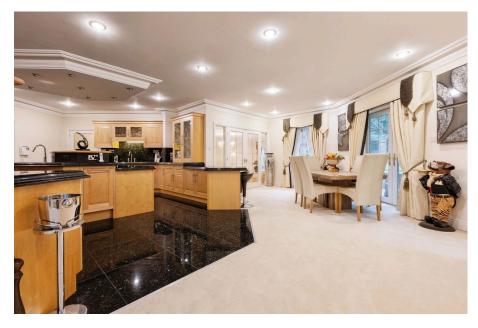

- Five Double Bedrooms (including master suite & annex)
- Five Reception Rooms For Entertaining
- Substantial Integrated Garage & Expansive Driveway
- Over 8100 sqft Internally
- A Private Oasis

Arranged over three expansive floors, everything about this property is BIG! From the front door in you are amazed by the double height entrance hall before entering any one of the four principle reception rooms as well as the well appointed kitchen/ diner - there is more than enough internal accommodation on offer to satisfy all of your hosting needs. There are five sizeable bedrooms peppered across the upper floors of this house (one of which is found within the attached annex) In support of the bedrooms, there are six individual bath & shower rooms as well as four further WC's. Back to the topic of entertaining, the top floor of this property is currently set out as a games room with space for another living area. The list of key features within this home is extensive but to highlight just a few, you can expect to find a generous indoor swimming pool, a substantial integrated garage, expansive grounds that surround the house with a vast private driveway & parking.