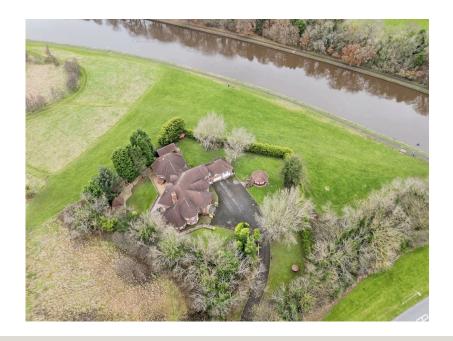

## Darrleigh House, Choppington, NE62

£1,500,000

- Impressive Detached Residence
- Five Bath/Shower Rooms, Three Separate WC's
- Indoor Swimming Pool
- Riverside Plot With Vast Gardens
- Dramatic Double Height Entrance Hall

- Five Double Bedrooms (including master suite & annex)
- Five Reception Rooms For Entertaining
- Substantial Integrated Garage & Expansive Driveway
- Over 8100 sqft Internally
- A Private Oasis

Arranged over three expansive floors, everything about this property is BIG! From the front door in you are amazed by the double height entrance hall before entering any one of the four principle reception rooms as well as the well appointed kitchen/ diner - there is more than enough internal accommodation on offer to satisfy all of your hosting needs. There are five sizeable bedrooms peppered across the upper floors of this house (one of which is found within the attached annex) In support of the bedrooms, there are six individual bath & shower rooms as well as four further WC's. Back to the topic of entertaining, the top floor of this property is currently set out as a games room with space for another living area. The list of key features within this home is extensive but to highlight just a few, you can expect to find a generous indoor swimming pool, a substantial integrated garage, expansive grounds that surround the house with a vast private driveway & parking.