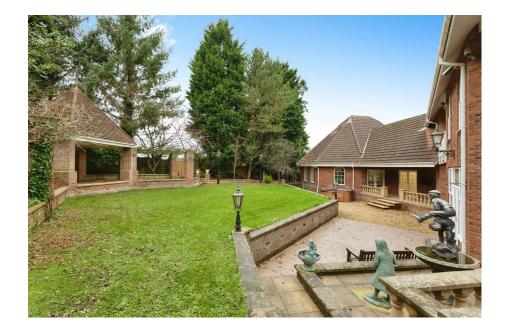

## Darrleigh House, Choppington, NE62

£1,500,000

- Impressive Detached Residence
- Five Bath/Shower Rooms, Three Separate WC's
- Indoor Swimming Pool
- Riverside Plot With Vast Gardens
- Dramatic Double Height Entrance Hall

- Five Double Bedrooms (including master suite & annex)
- Five Reception Rooms For Entertaining
- Substantial Integrated Garage & Expansive Driveway
- Over 8100 sqft Internally
- A Private Oasis

Arranged over three expansive floors, everything about this property is BIG! From the front door in you are amazed by the double height entrance hall before entering any one of the four principle reception rooms as well as the well appointed kitchen/ diner - there is more than enough internal accommodation on offer to satisfy all of your hosting needs. There are five sizeable bedrooms peppered across the upper floors of this house (one of which is found within the attached annex) In support of the bedrooms, there are six individual bath & shower rooms as well as four further WC's. Back to the topic of entertaining, the top floor of this property is currently set out as a games room with space for another living area. The list of key features within this home is extensive but to highlight just a few, you can expect to find a generous indoor swimming pool, a substantial integrated garage, expansive grounds that surround the house with a vast private driveway & parking.