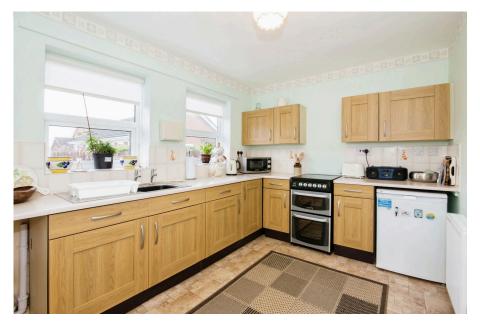

A fantastic home that has been offered to market is good decorative order throughout with no onward chain. There are two bedrooms, each with built-in wardrobes, a spacious lounge diner as well as a modern three-piece bathroom & rear aspect kitchen with internal access to the single garage.