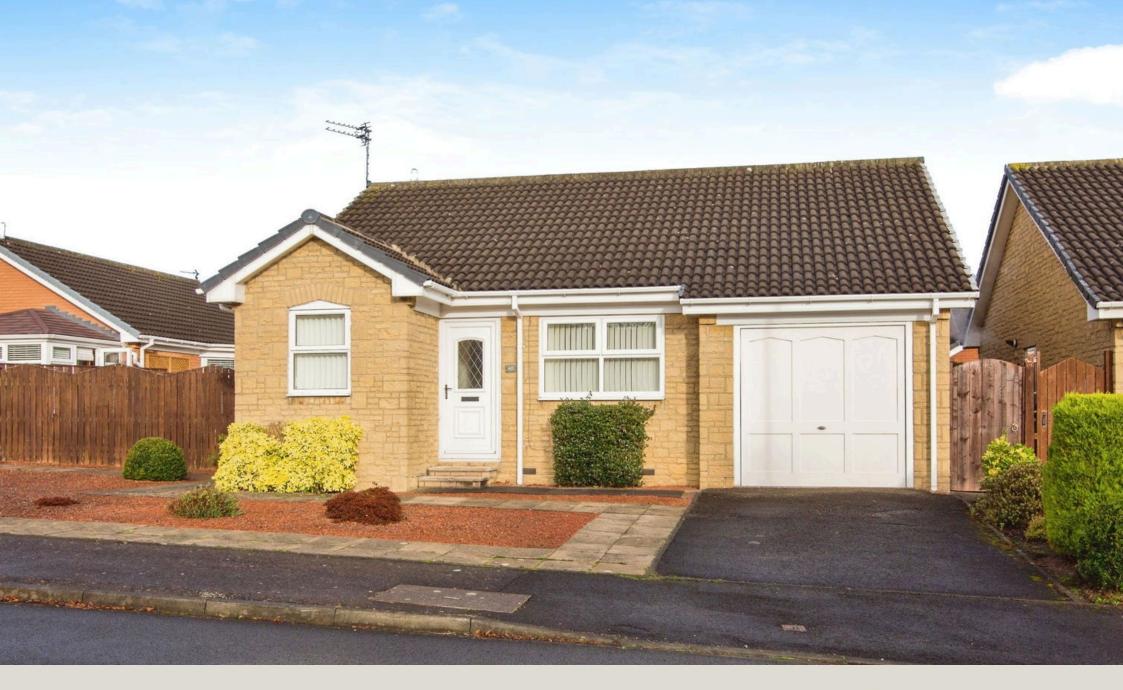

## 40 Rowan Close

## Offers Over £190,000

- Detached Bungalow
- Modern Three-Piece Bathroom
- · Good-Sized Kitchen
- Driveway
- No Onward Chain

- Two Bedrooms
- Spacious Lounge/Diner
- Integrated Single Garage
- Generous Front & Back Gardens
- Great Location

Occupying an impressive corner plot, there is both a generous frontage to this bungalow and a larger than average garden to the back & side. Ideally located for central Bedlington, this a great bungalow in a superb cul-de-sac.