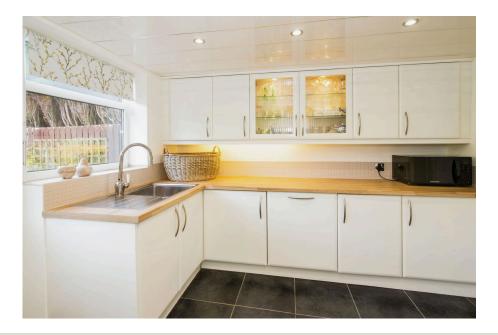

Downstairs WC

- · Great Residential Location
- Good-Sized Rear Garden
- · Well Presented & Maintained Inside & Out

A fantastic family home located at the heart of The Chesters, one of Bedlington's most respected addresses. Offering incredible internal proportions for the money, you'll see that all bedrooms are a great size and each offers built-in storage. The family bathroom is a generous room with a 4-piece suite that includes a free-standing shower cubicle. At ground floor level beyond the entrance lobby where you'll find the downstairs WC, this home has a brilliant double reception room that spans front to back and is accompanied by a modern kitchen with plenty of storage & utility space that extends behind the integrated garage, that in itself, is plenty big for all of your storage & utility needs. Externally, this attractive home sitting at the foot of the cul-de-sac has a double driveway and a good-sized enclosed rear garden with patio.