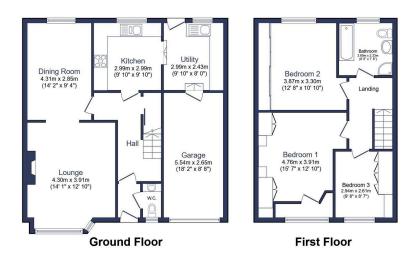

Total floor area 127.5 m² (1,372 sq.ft.) approx

This floor plan is for illustrative purposes only. It is not drawn to scale. Any measurements, floor areas (including any total floor area), openings and orientation are approximate. No details are guaranteed, they cannot be relied upon for any purpose and they do not form part of any agreement. No liability is taken for any error, omission or misstatement. A party must rely upon its own inspection(s). Powered by www.localagent.com