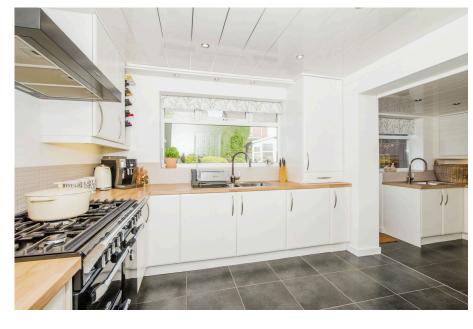

Downstairs WC

- · Great Residential Location
- Good-Sized Rear Garden
- · Well Presented & Maintained Inside & Out

A fantastic family home located at the heart of The Chesters, one of Bedlington's most respected addresses. Offering incredible internal proportions for the money, you'll see that all bedrooms are a great size and each offers built-in storage. The family bathroom is a generous room with a 4-piece suite that includes a free-standing shower cubicle. At ground floor level beyond the entrance lobby where you'll find the downstairs WC, this home has a brilliant double reception room that spans front to back and is accompanied by a modern kitchen with plenty of storage & utility space that extends behind the integrated garage, that in itself, is plenty big for all of your storage & utility needs. Externally, this attractive home sitting at the foot of the cul-de-sac has a double driveway and a good-sized enclosed rear garden with patio.