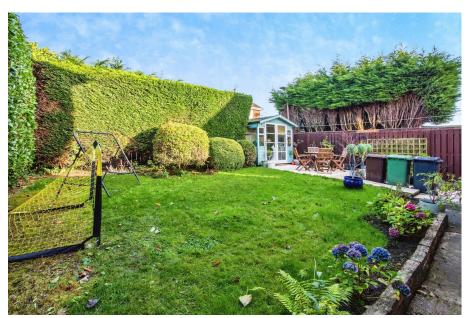

Downstairs WC

- · Great Residential Location
- Good-Sized Rear Garden
- · Well Presented & Maintained Inside & Out

A fantastic family home located at the heart of The Chesters, one of Bedlington's most respected addresses. Offering incredible internal proportions for the money, you'll see that all bedrooms are a great size and each offers built-in storage. The family bathroom is a generous room with a 4-piece suite that includes a free-standing shower cubicle. At ground floor level beyond the entrance lobby where you'll find the downstairs WC, this home has a brilliant double reception room that spans front to back and is accompanied by a modern kitchen with plenty of storage & utility space that extends behind the integrated garage, that in itself, is plenty big for all of your storage & utility needs. Externally, this attractive home sitting at the foot of the cul-de-sac has a double driveway and a good-sized enclosed rear garden with patio.