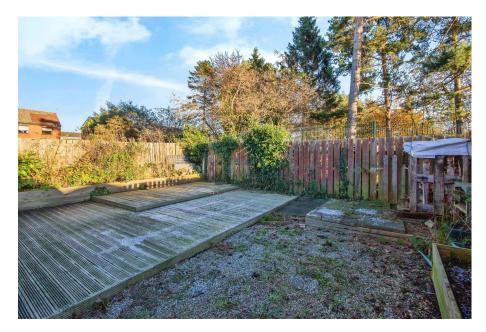

- Spacious Living Room With Log Burner
- Wrap-Around Garden
- Great Location

Located in a popular residential spot within Stakeford, we present this two double bedroom semi-detached home to the market, ready to become someone's first home, their downsize or perhaps their next rental investment. Key features include a spacious living room with log burner, a kitchen/breakfast room with utility room adjacent, as well as a conservatory to the rear that opens to a larger than average wrap-around garden. There is a good-sized first floor bathroom, a double driveway to the front and with it's close proximity to local amenities, we look forward to showing this great sized home that has a lot to offer.