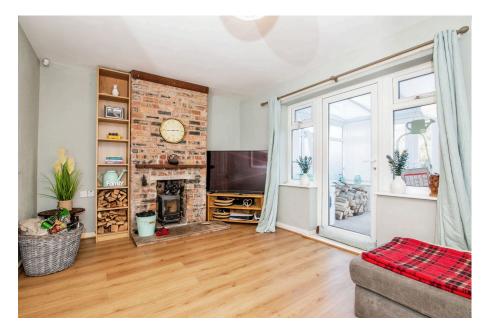

- Spacious Living Room With Log Burner
- Wrap-Around Garden
- Great Location

Located in a popular residential spot within Stakeford, we present this two double bedroom semi-detached home to the market, ready to become someone's first home, their downsize or perhaps their next rental investment. Key features include a spacious living room with log burner, a kitchen/breakfast room with utility room adjacent, as well as a conservatory to the rear that opens to a larger than average wrap-around garden. There is a good-sized first floor bathroom, a double driveway to the front and with it's close proximity to local amenities, we look forward to showing this great sized home that has a lot to offer.