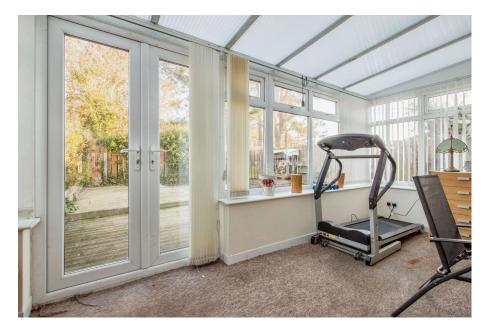

- Spacious Living Room With Log Burner
- Wrap-Around Garden
- Great Location

Located in a popular residential spot within Stakeford, we present this two double bedroom semi-detached home to the market, ready to become someone's first home, their downsize or perhaps their next rental investment. Key features include a spacious living room with log burner, a kitchen/breakfast room with utility room adjacent, as well as a conservatory to the rear that opens to a larger than average wrap-around garden. There is a good-sized first floor bathroom, a double driveway to the front and with it's close proximity to local amenities, we look forward to showing this great sized home that has a lot to offer.