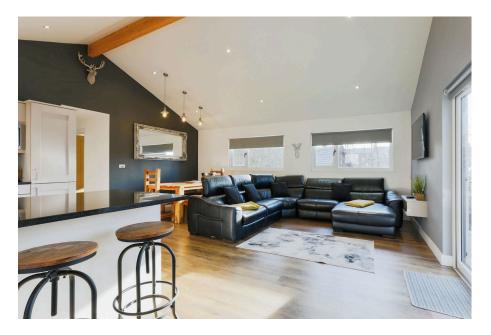

- Fantastic Holiday Home/ Holiday Let Opportunity
- Family Bathroom & Ensuite Shower Room
- South Facing Decked Patio With Hot Tub
- Gravel Driveway
- · No Onward Chain

A superb holiday let opportunity or indeed a personal weekend getaway, this immaculate detached lodge within the Otterburn Hall estate in rural Northumberland is now For Sale with no related onward chain. Three well proportioned bedrooms with accompanying modern three-piece bathroom & ensuite shower room mean this home away from home is plenty big for all the family and is supported by a substantial open plan living room that makes up the remaining 50% of the floor space. Spotless throughout, this lodge further benefits from a well-appointed modern kitchen similar to that of a large family home, with the increased benefit of a hot tub that sits on the private West facing decked patio.