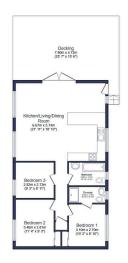

The property is subject to service & ground rent charges that can be discussed in person.

Total floor area 79.3 sq.m. (854 sq.ft.) approx

This floor plan is for illustrative purposes only, it is not drawn to scale. Any measurements, floor areas (including any total floor areas), openings and orientation are approximate. No details are guaranteed, they cannot be relied upon for any purpose and they do not form part of any agreement. No liability is taken for any error, omission or misstatement. A party must rely upon its own inspection(s). Powered by www.focallagent.com