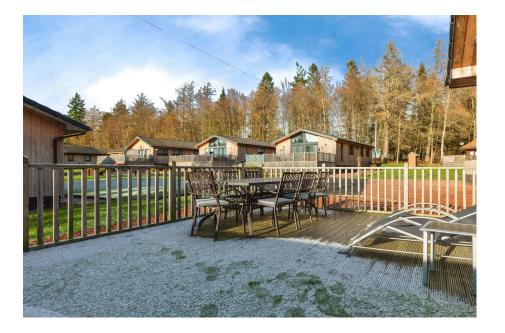

- Fantastic Holiday Home/ Holiday Let Opportunity
- Family Bathroom & Ensuite Shower Room
- South Facing Decked Patio With Hot Tub
- Gravel Driveway
- · No Onward Chain

A superb holiday let opportunity or indeed a personal weekend getaway, this immaculate detached lodge within the Otterburn Hall estate in rural Northumberland is now For Sale with no related onward chain. Three well proportioned bedrooms with accompanying modern three-piece bathroom & ensuite shower room mean this home away from home is plenty big for all the family and is supported by a substantial open plan living room that makes up the remaining 50% of the floor space. Spotless throughout, this lodge further benefits from a well-appointed modern kitchen similar to that of a large family home, with the increased benefit of a hot tub that sits on the private West facing decked patio.