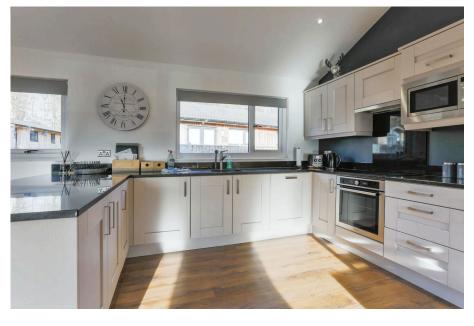

- Fantastic Holiday Home/ Holiday Let Opportunity
- Family Bathroom & Ensuite Shower Room
- South Facing Decked Patio With Hot Tub
- Gravel Driveway
- · No Onward Chain

A superb holiday let opportunity or indeed a personal weekend getaway, this immaculate detached lodge within the Otterburn Hall estate in rural Northumberland is now For Sale with no related onward chain. Three well proportioned bedrooms with accompanying modern three-piece bathroom & ensuite shower room mean this home away from home is plenty big for all the family and is supported by a substantial open plan living room that makes up the remaining 50% of the floor space. Spotless throughout, this lodge further benefits from a well-appointed modern kitchen similar to that of a large family home, with the increased benefit of a hot tub that sits on the private West facing decked patio.