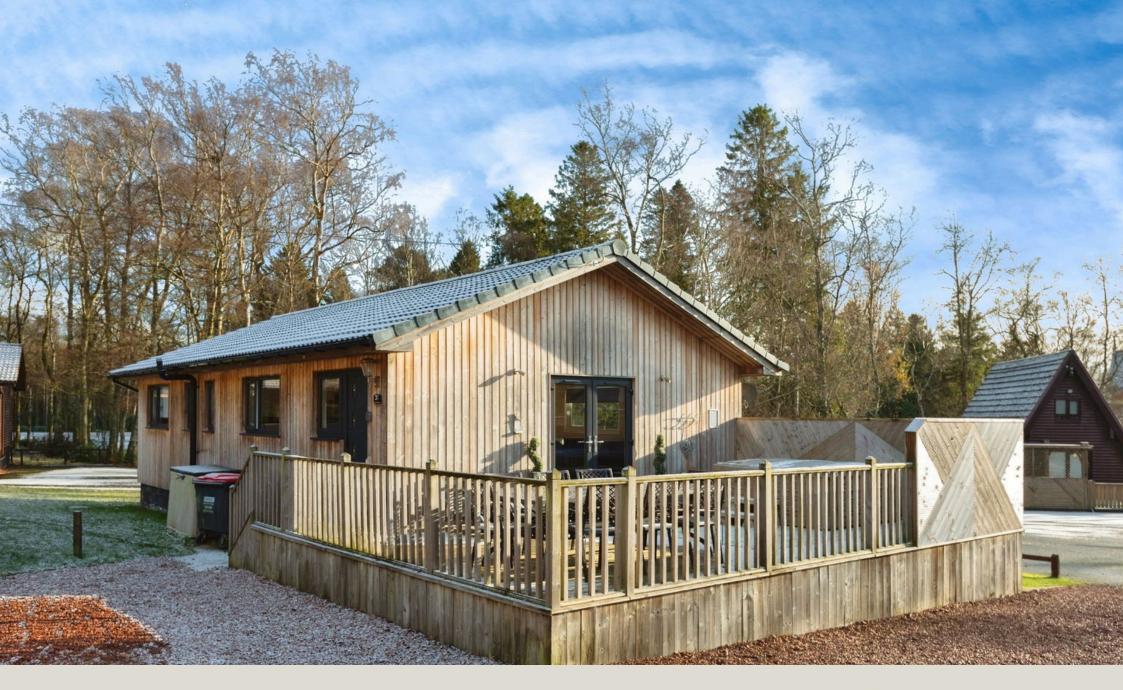

## The Woodside Lodge, Otterburn

Offers Over £125,000

- Detached Lodge
- Three Well Proportioned **Bedrooms**
- Substantial Open Plan Living/ Kitchen Space
- Modern Finish To A Very High Standard
- Woodland Setting

- Fantastic Holiday Home/ Holiday Let Opportunity
- Family Bathroom & Ensuite Shower Room
- South Facing Decked Patio With Hot Tub
- Gravel Driveway
- · No Onward Chain

A superb holiday let opportunity or indeed a personal weekend getaway, this immaculate detached lodge within the Otterburn Hall estate in rural Northumberland is now For Sale with no related onward chain. Three well proportioned bedrooms with accompanying modern three-piece bathroom & ensuite shower room mean this home away from home is plenty big for all the family and is supported by a substantial open plan living room that makes up the remaining 50% of the floor space. Spotless throughout, this lodge further benefits from a well-appointed modern kitchen similar to that of a large family home, with the increased benefit of a hot tub that sits on the private West facing decked patio.