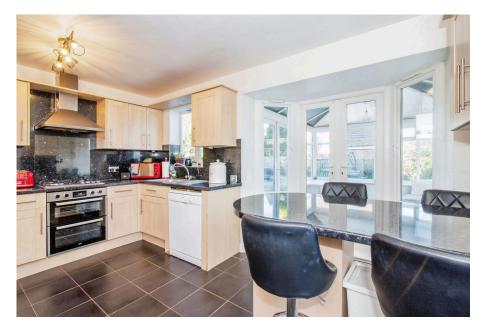

This impressive detached family home sits on a corner plot, nestled at the far end of one of Bedlington's more desirable culde-sacs within a sought after residential development. The house offers generous reception space that includes a separate living room with media wall, a rear aspect dining room as well as conservatory that leads directly from a good-sized kitchen/breakfast room on to a great sized rear garden. At first floor level you'll find four bedrooms (the master includes built-in storage & en-suite shower room) as well as a three-piece family bathroom. Further benefits include a multi-car driveway to the front of the single garage, along with large front & rear gardens with gated side access. This attractive home is very well located for local schools and a number of local amenities in central Bedlington.