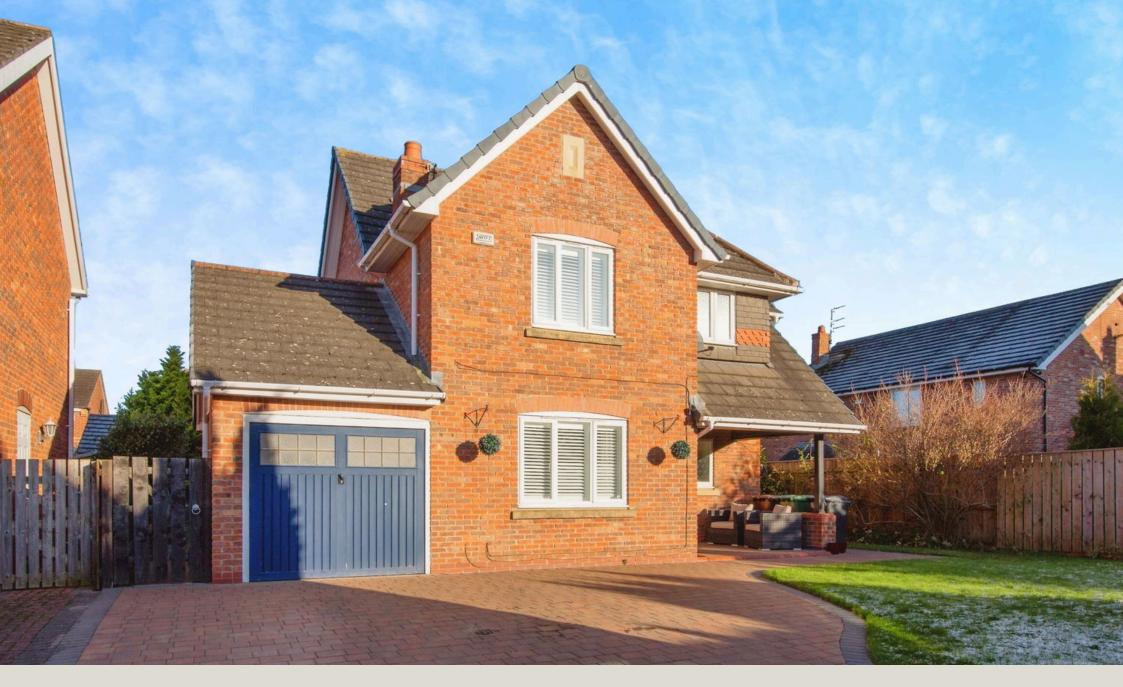

## 24 Warwick Grove

Offers Over £285,000

- Detached Family Home
- Four Bedrooms
- Separate Living Room & Dining Room
- Downstairs WC
- Generous Front & Rear Gardens

- Impressive Corner Plot
- Family Bathroom & En-Suite Shower Room
- Good-Sized Kitchen/ Breakfast Room & Conservatory
- Conservatory
  Double Driveway & Garage
- Great Location

This impressive detached family home sits on a corner plot, nestled at the far end of one of Bedlington's more desirable culde-sacs within a sought after residential development. The house offers generous reception space that includes a separate living room with media wall, a rear aspect dining room as well as conservatory that leads directly from a good-sized kitchen/breakfast room on to a great sized rear garden. At first floor level you'll find four bedrooms (the master includes built-in storage & en-suite shower room) as well as a three-piece family bathroom. Further benefits include a multi-car driveway to the front of the single garage, along with large front & rear gardens with gated side access. This attractive home is very well located for local schools and a number of local amenities in central Bedlington.