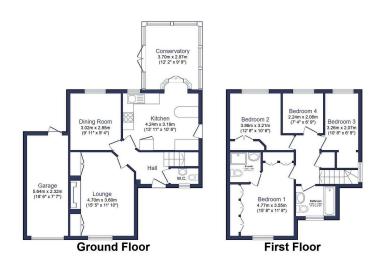

Total floor area 123.1 m² (1,325 sq.ft.) approx
This floor plan is for illustrative purposes only. It is not drawn to scale. Any measurements, floor areas (including any total floor area), openings and orientation are approximate. No details a