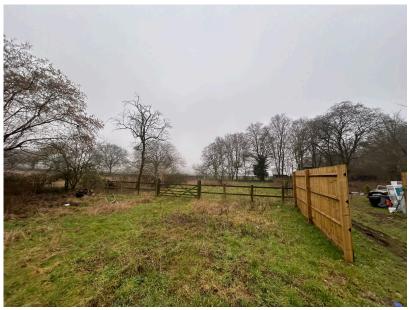

- Freehold commercial building
  3-phase electricity supply with adjacent land
- Set on approximately 0.42 acres
- Allocated parking for 2-3 vehicles
- EPC Rating D

- Approximately 1,315 sqft
- Potential for various uses subject to necessary consents

## Description

The Forge is a versatile commercial building offering approximately 1,315 sq. ft. of space, ideal for a range of uses, set on approximately 0.42acres, equipped with 3-phase electricity, ensuring ample power for various operational needs.