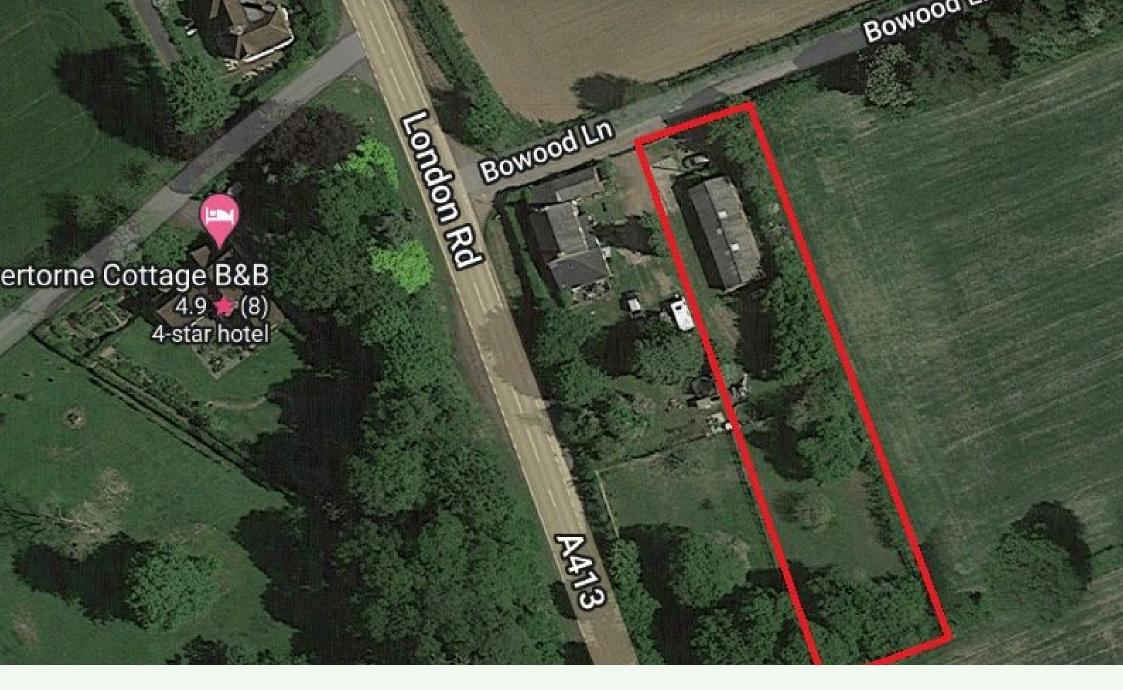

Rybull Group is pleased to present The Forge, a unique freehold commercial property and approximately 0.42 acres of land located on Bowood Lane, Wendover, Aylesbury. The property spans two titles (BM223799 and BM220324) and offers an exceptional opportunity in a picturesque rural setting, yet within easy reach of Wendover and Aylesbury's amenities and services

## Description

The Forge is a versatile commercial building offering approximately 1,315 sq. ft. of space, ideal for a range of uses, set on approximately 0.42acres, equipped with 3-phase electricity, ensuring ample power for various operational needs.