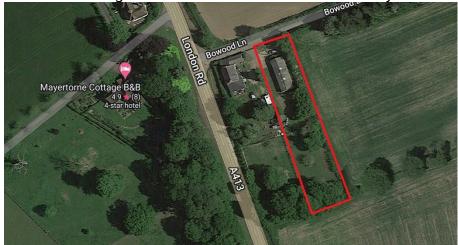

Rybull Group is pleased to present The Forge, a unique freehold commercial property and approximately 0.42 acres of land located on Bowood Lane, Wendover, Aylesbury. The property spans two titles (BM223799 and BM220324) and offers an exceptional opportunity in a picturesque rural setting, yet within easy reach of Wendover and Aylesbury's amenities and services

## Description

The Forge is a versatile commercial building offering approximately 1,315 sq. ft. of space, ideal for a range of uses, set on approximately 0.42acres, equipped with 3-phase electricity, ensuring ample power for various operational needs.