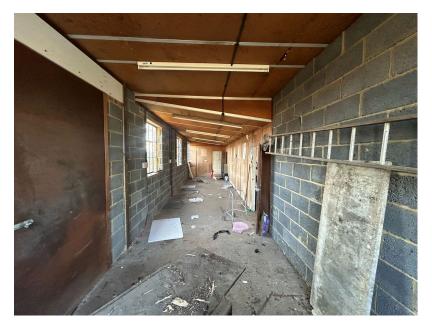

## Description

The Forge is a versatile commercial building offering approximately 1,315 sq. ft. of space, ideal for a range of uses, set on approximately 0.42acres, equipped with 3-phase electricity, ensuring ample power for various operational needs.

The adaptable layout allows for a variety of commercial or community-based applications. The property presents a possible planning opportunity, subject to the requisite consents, for either change of use or residential conversion. Buyers must