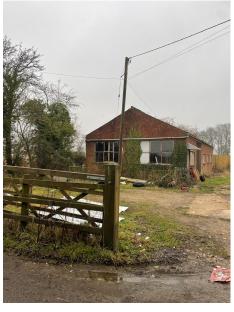

## Description

The Forge is a versatile commercial building offering approximately 1,315 sq. ft. of space, ideal for a range of uses, set on approximately 0.42acres, equipped with 3-phase electricity, ensuring ample power for various operational needs.

The adaptable layout allows for a variety of commercial or community-based applications. The property presents a possible planning opportunity, subject to the requisite consents, for either change of use or residential conversion. Buyers must