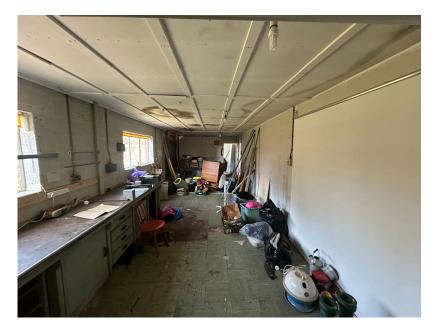

## Description

The Forge is a versatile commercial building offering approximately 1,315 sq. ft. of space, ideal for a range of uses, set on approximately 0.42acres, equipped with 3-phase electricity, ensuring ample power for various operational needs.

The adaptable layout allows for a variety of commercial or community-based applications. The property presents a possible planning opportunity, subject to the requisite consents, for either change of use or residential conversion. Buyers must