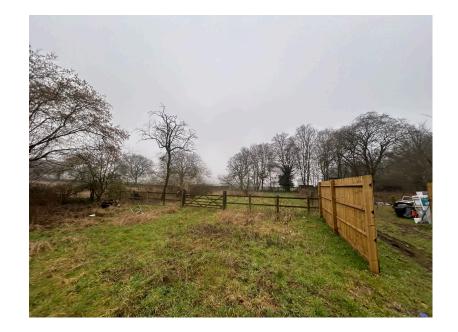

## Description

The Forge is a versatile commercial building offering approximately 1,315 sq. ft. of space, ideal for a range of uses, set on approximately 0.42acres, equipped with 3-phase electricity, ensuring ample power for various operational needs.