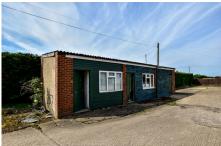

## East Road, Langford, Biggleswade, SG18 9QW

Guide Price £700,000

A rarely available edge of settlement yard with extensive outbuildings which has been held within the same family for generations.

## **Key Features**

• 1.8 Acres

Yard

• 17,921 Sqft of Outbuildings

Storage

· Paddock Land

Freehold

 Development Potential Subject To Planning Permission