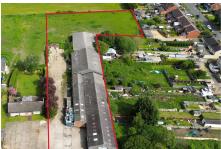

## East Road, Langford, Biggleswade, SG18 9QW

Guide Price £700,000

A rarely available edge of settlement yard with extensive outbuildings which has been held within the same family for generations.

## **Key Features**

• 1.8 Acres

Yard

• 17,921 Sqft of Outbuildings

Storage

· Paddock Land

Freehold

 Development Potential Subject To Planning Permission