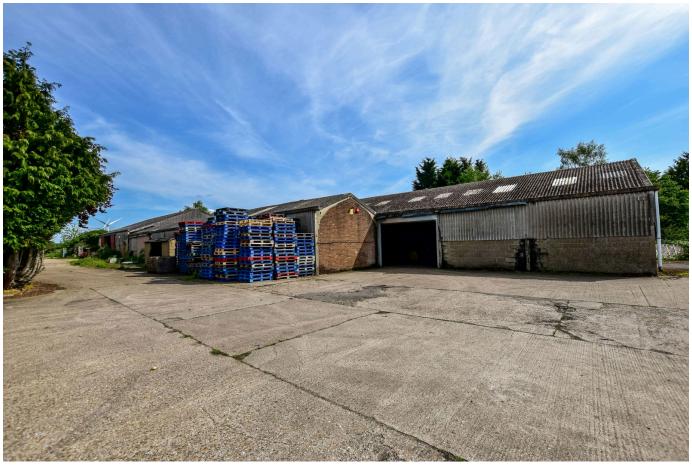

## East Road, Langford, Biggleswade, SG18 9QW

Guide Price £700,000

A rarely available edge of settlement yard with extensive outbuildings which has been held within the same family for generations.

## **Key Features**

• 1.8 Acres

Yard

• 17,921 Sqft of Outbuildings

Storage

· Paddock Land

Freehold

 Development Potential Subject To Planning Permission