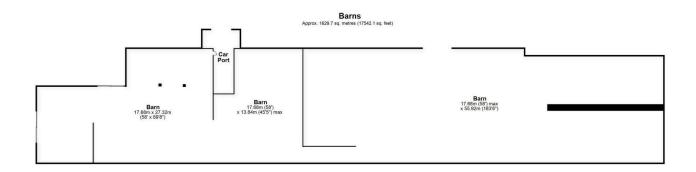

Easy Access to A1 & M1

· Local Amenities

· Trains From Biggleswade

Total area: approx. 1629.7 sq. metres (17542.1 sq. feet)
FOR LUISTANTE PURPOSES DELY: HOTTO SCALE
The position and size of doors, windows, appliances and other features are approximate for fig. These the notices garginare out-foundary - 1 My Home Properly Marketing - Unsubrotised reproduction prohibits