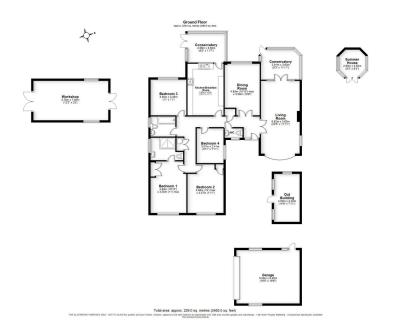

- Detached Property
- Freehold
- Summer House
- Woodland
- Private Road

- Double Garage
- 3.52 Acres
- Private Gardens
- Development Potential (STP)
- Walking Distance To High Street

A magnificent opportunity to acquire a detached property on a private road with grounds in excess of 3.5 acres. Situated within walking distance of the popular High Street in Hartley Wintney, the property boasts a desirable no through road position overlooking open farmland. The plot includes 2.46 acres of private woodland backing onto Hazeley Heath with over 400 acres of stunning scenery, walks and a variety of wildlife.