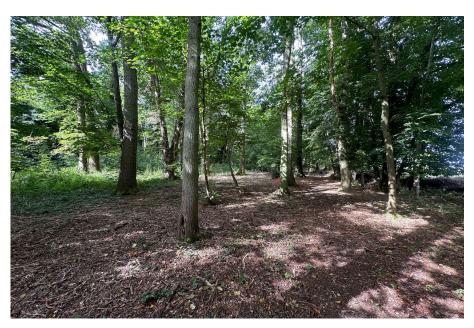

- Detached Property
- Freehold
- Summer House
- Woodland
- Private Road

- Double Garage
- 3.52 Acres
- Private Gardens
- Development Potential (STP)
- Walking Distance To High Street

A magnificent opportunity to acquire a detached property on a private road with grounds in excess of 3.5 acres. Situated within walking distance of the popular High Street in Hartley Wintney, the property boasts a desirable no through road position overlooking open farmland. The plot includes 2.46 acres of private woodland backing onto Hazeley Heath with over 400 acres of stunning scenery, walks and a variety of wildlife.