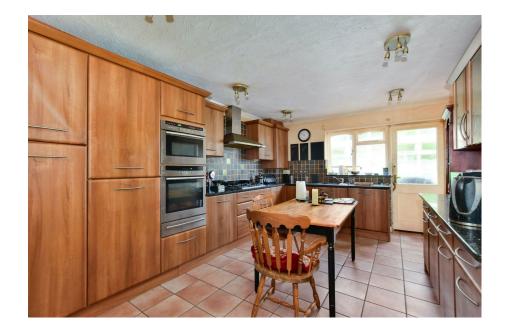

- Detached Property
- Freehold
- Summer House
- Woodland
- Private Road

- Double Garage
- 3.52 Acres
- Private Gardens
- Development Potential (STP)
- Walking Distance To High Street

A magnificent opportunity to acquire a detached property on a private road with grounds in excess of 3.5 acres. Situated within walking distance of the popular High Street in Hartley Wintney, the property boasts a desirable no through road position overlooking open farmland. The plot includes 2.46 acres of private woodland backing onto Hazeley Heath with over 400 acres of stunning scenery, walks and a variety of wildlife.