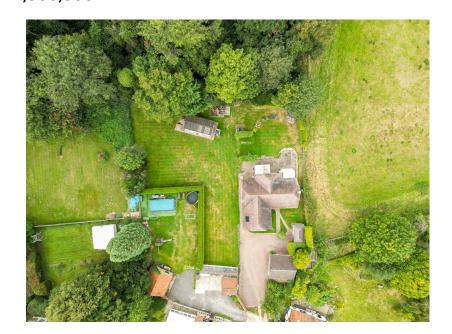

- Detached Property
- Freehold
- Summer House
- Woodland
- Private Road

- Double Garage
- 3.52 Acres
- Private Gardens
- Development Potential (STP)
- Walking Distance To High Street

A magnificent opportunity to acquire a detached property on a private road with grounds in excess of 3.5 acres. Situated within walking distance of the popular High Street in Hartley Wintney, the property boasts a desirable no through road position overlooking open farmland. The plot includes 2.46 acres of private woodland backing onto Hazeley Heath with over 400 acres of stunning scenery, walks and a variety of wildlife.