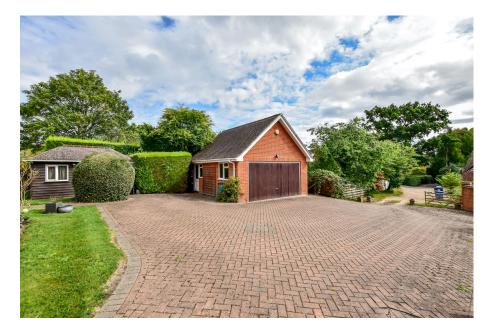

- Detached Property
- Freehold
- Summer House
- Woodland
- Private Road

- Double Garage
- 3.52 Acres
- Private Gardens
- Development Potential (STP)
- Walking Distance To High Street

A magnificent opportunity to acquire a detached property on a private road with grounds in excess of 3.5 acres. Situated within walking distance of the popular High Street in Hartley Wintney, the property boasts a desirable no through road position overlooking open farmland. The plot includes 2.46 acres of private woodland backing onto Hazeley Heath with over 400 acres of stunning scenery, walks and a variety of wildlife.