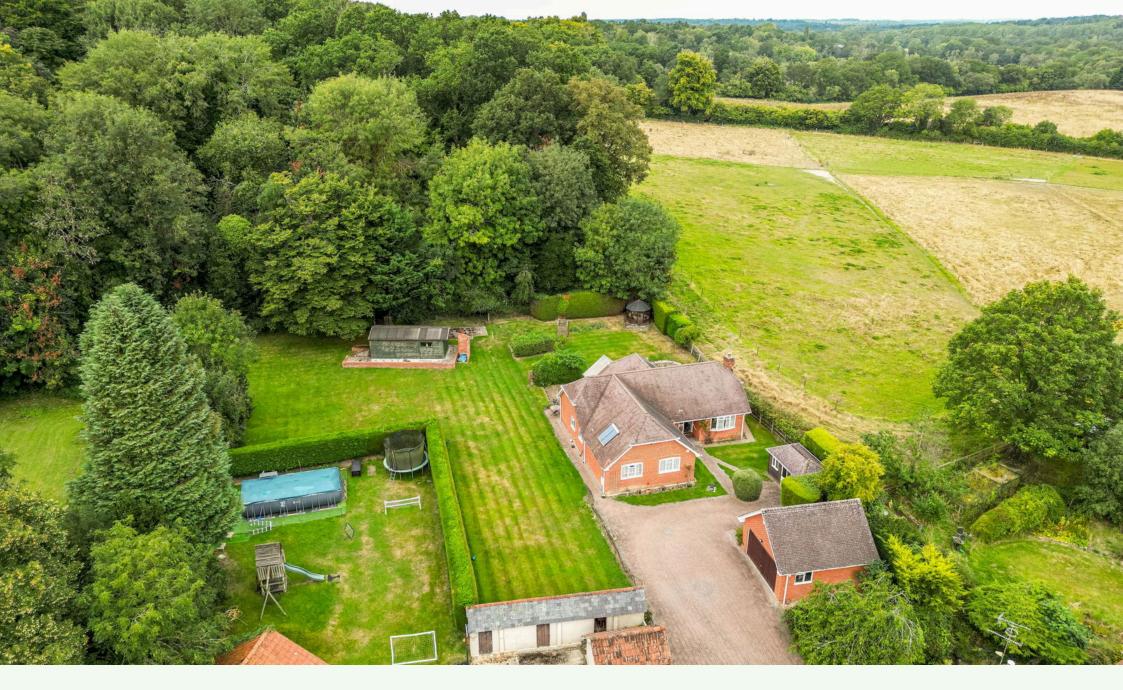

- Detached Property
- Freehold
- Summer House
- Woodland
- Private Road

- Double Garage
- 3.52 Acres
- Private Gardens
- Development Potential (STP)
- Walking Distance To High Street

A magnificent opportunity to acquire a detached property on a private road with grounds in excess of 3.5 acres. Situated within walking distance of the popular High Street in Hartley Wintney, the property boasts a desirable no through road position overlooking open farmland. The plot includes 2.46 acres of private woodland backing onto Hazeley Heath with over 400 acres of stunning scenery, walks and a variety of wildlife.