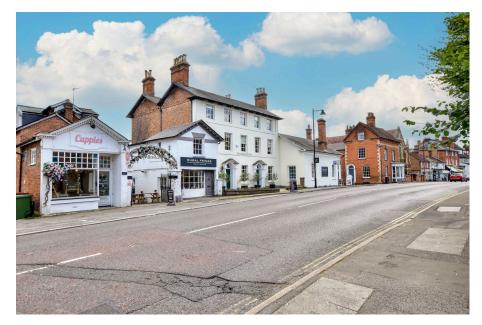

- Detached Property
- Freehold
- Summer House
- Woodland
- Private Road

- Double Garage
- 3.52 Acres
- Private Gardens
- Development Potential (STP)
- Walking Distance To High Street

A magnificent opportunity to acquire a detached property on a private road with grounds in excess of 3.5 acres. Situated within walking distance of the popular High Street in Hartley Wintney, the property boasts a desirable no through road position overlooking open farmland. The plot includes 2.46 acres of private woodland backing onto Hazeley Heath with over 400 acres of stunning scenery, walks and a variety of wildlife.