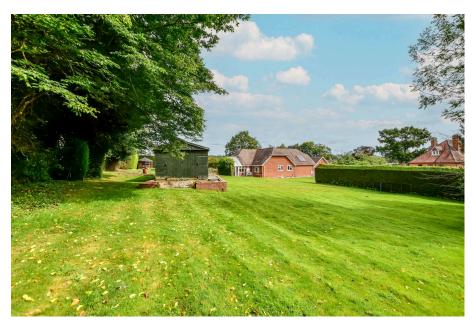

- Detached Property
- Freehold
- Summer House
- Woodland
- Private Road

- Double Garage
- 3.52 Acres
- Private Gardens
- Development Potential (STP)
- Walking Distance To High Street

A magnificent opportunity to acquire a detached property on a private road with grounds in excess of 3.5 acres. Situated within walking distance of the popular High Street in Hartley Wintney, the property boasts a desirable no through road position overlooking open farmland. The plot includes 2.46 acres of private woodland backing onto Hazeley Heath with over 400 acres of stunning scenery, walks and a variety of wildlife.