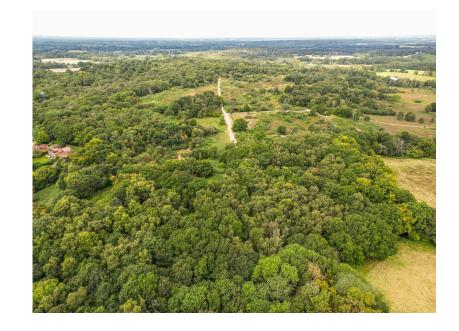

- Detached Property
- Freehold
- Summer House
- Woodland
- Private Road

- Double Garage
- 3.52 Acres
- Private Gardens
- Development Potential (STP)
- Walking Distance To High Street

A magnificent opportunity to acquire a detached property on a private road with grounds in excess of 3.5 acres. Situated within walking distance of the popular High Street in Hartley Wintney, the property boasts a desirable no through road position overlooking open farmland. The plot includes 2.46 acres of private woodland backing onto Hazeley Heath with over 400 acres of stunning scenery, walks and a variety of wildlife.