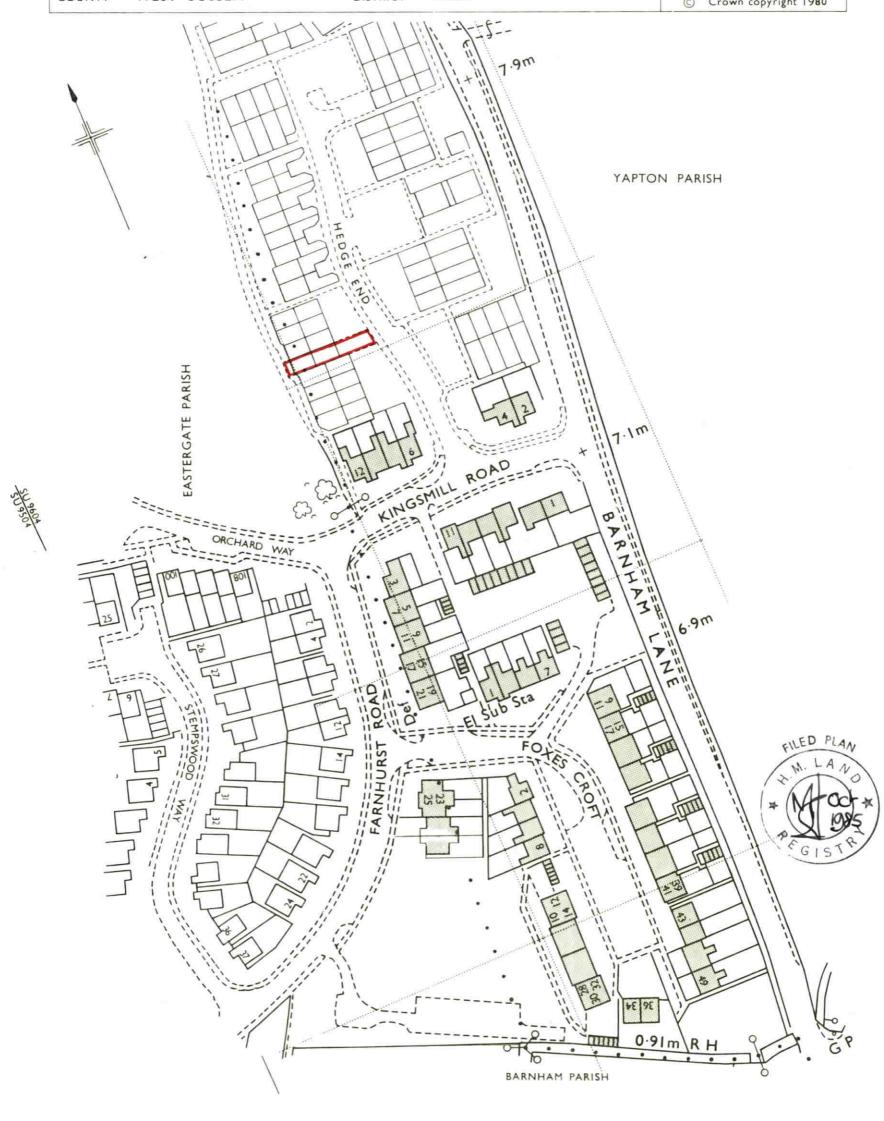

This official copy was delivered electronically and when printed will not be to scale. You can obtain a paper official copy by ordering one from HM Land Registry.

This official copy is issued on 26 November 2024 shows the state of this title plan on 26 November 2024 at 16:00:33. It is admissible in evidence to the same extent as the original (s.67 Land Registration Act 2002). This title plan shows the general position, not the exact line, of the boundaries. It may be subject to distortions in scale. Measurements scaled from this plan may not match measurements between the same points on the ground

This title is dealt with by the HM Land Registry, Durham Office .

© Crown copyright. Produced by HM Land Registry. Reproduction in whole or in part is prohibited without the prior written permission of Ordnance Survey. Licence Number AC0000851063.

H.M. LAND REGISTRY

WSX 9 4 1 0 4

ORDNANCE SURVEY PLAN REFERENCE

SUP604

SECTION D

Scale 1/1250 Enlarged from 1/2500

COUNTY WEST SUSSEX

DISTRICT ARUN

© Crown copyright 1980