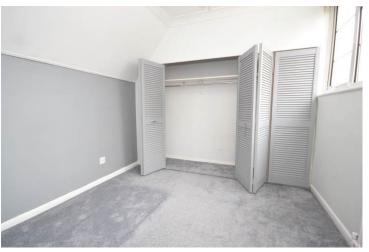

Bedroom 1 3.65m x 3.62m (11'11" x 11'10")

Bedroom 2 3.45m x 3.68m (11'3" x 12'0")

Bedroom 3 2.89m x 2.58m (9'5" x 8'5")

Shower Room 3.58m into shower recess x 1.48m max (11'8" x 4'10")

Garage 4.94m x 2.65m (16'2" x 8'8")