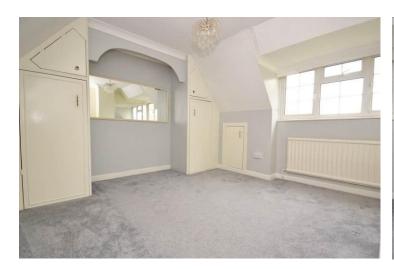

Bedroom 1 3.65m x 3.62m (11'11" x 11'10")

Bedroom 2 3.45m x 3.68m (11'3" x 12'0")

Bedroom 3 2.89m x 2.58m (9'5" x 8'5")

Shower Room 3.58m into shower recess x 1.48m max (11'8" x 4'10")

Garage 4.94m x 2.65m (16'2" x 8'8")