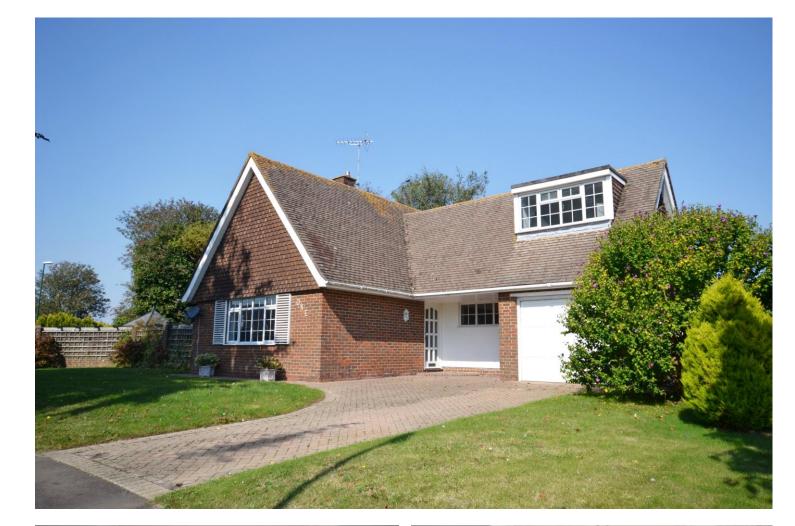

## What the agent says... ",,

Located in the favoured area of Aldwick in a dominant position at the entrance to a popular cul-de-sac, this detached house is within walking distance from the beaches of Aldwick.

Offered with the benefit of no forward chain, the internal accommodation comprises entrance hall, downstairs WC, lounge, dining room, kitchen, first floor landing, 3 bedrooms and shower room/WC.

Externally the gardens are to the front, side and rear which suggests a possible extension subject to the necessary consents, garage and off-road parking.

From Aldwick there are bus routes to many of the towns and cities along the south coast from Southampton to Brighton.

- Detached Bungalow
- Chain Free Purchase
- Potential to Extend
- Integral Garage
- Popular Location