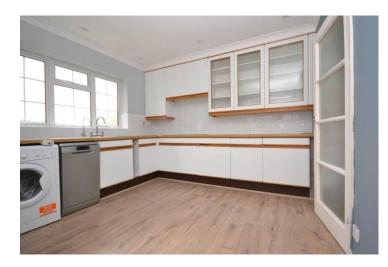

## Accommodation

Lounge 5.41m x 3.62m (17'8" x 11'10")

Kitchen 3.29m x 3.51m (10'9" x 11'6")

Dining Room 3.09m x 3.32m (10'1" x 10'10")

Bathroom 2.53m x 1.76m (8'3" x 5'9")

Downstairs WC 1.78m x 0.78m (5'10" x 2'6")