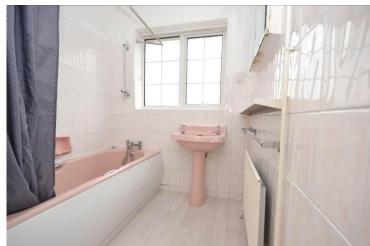

## Accommodation

Lounge 5.41m x 3.62m (17'8" x 11'10")

Kitchen 3.29m x 3.51m (10'9" x 11'6")

Dining Room 3.09m x 3.32m (10'1" x 10'10")

Bathroom 2.53m x 1.76m (8'3" x 5'9")

Downstairs WC 1.78m x 0.78m (5'10" x 2'6")