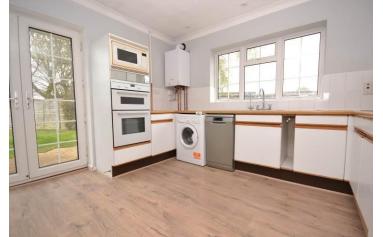

## Accommodation

Lounge 5.41m x 3.62m (17'8" x 11'10")

Kitchen 3.29m x 3.51m (10'9" x 11'6")

Dining Room 3.09m x 3.32m (10'1" x 10'10")

Bathroom 2.53m x 1.76m (8'3" x 5'9")

Downstairs WC 1.78m x 0.78m (5'10" x 2'6")