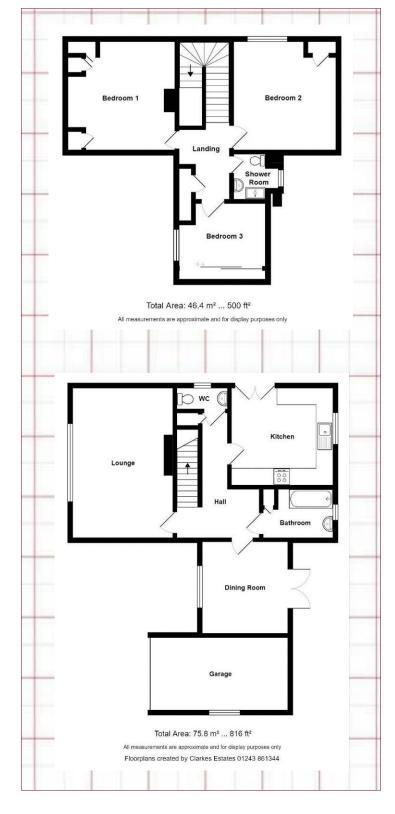

## Accommodation

Lounge 5.41m x 3.62m (17'8" x 11'10")

Kitchen 3.29m x 3.51m (10'9" x 11'6")

Dining Room 3.09m x 3.32m (10'1" x 10'10")

Bathroom 2.53m x 1.76m (8'3" x 5'9")

Downstairs WC 1.78m x 0.78m (5'10" x 2'6")

Bedroom 1 3.65m x 3.62m (11'11" x 11'10")

Bedroom 2 3.45m x 3.68m (11'3" x 12'0")

Bedroom 3 2.89m x 2.58m (9'5" x 8'5")

Shower Room 3.58m into shower recess x 1.48m max (11'8" x 4'10")

Garage 4.94m x 2.65m (16'2" x 8'8")