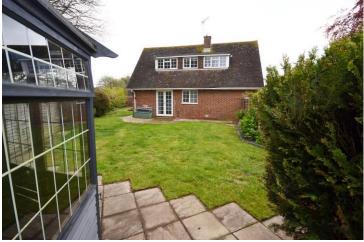

Offered with the benefit of no forward chain, the internal accommodation comprises entrance hall, downstairs WC, lounge, dining room, kitchen, first floor landing, 3 bedrooms and shower room/WC.

Externally the gardens are to the front, side and rear which suggests a possible extension subject to the necessary consents, garage and off-road parking.