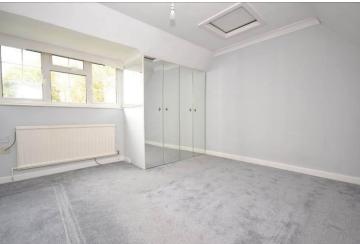

Bedroom 1 3.65m x 3.62m (11'11" x 11'10")

Bedroom 2 3.45m x 3.68m (11'3" x 12'0")

Bedroom 3 2.89m x 2.58m (9'5" x 8'5")

Shower Room 3.58m into shower recess x 1.48m max (11'8" x 4'10")

Garage 4.94m x 2.65m (16'2" x 8'8")