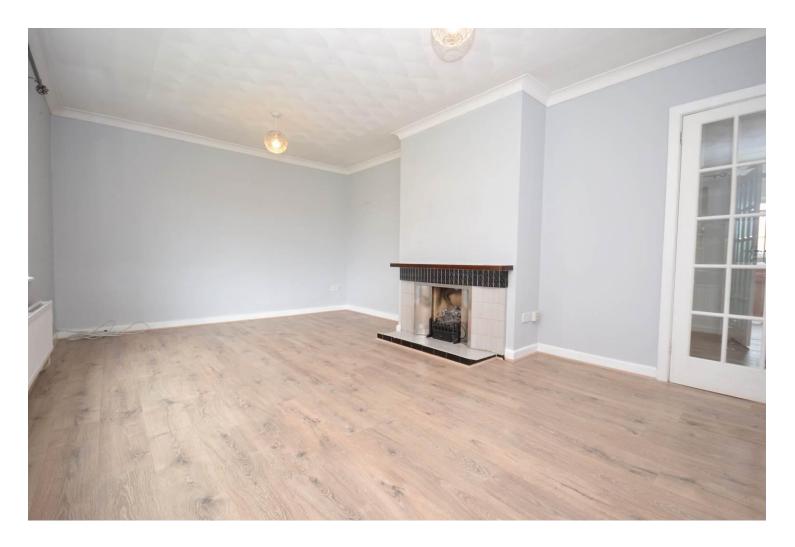

## Accommodation

Lounge 5.41m x 3.62m (17'8" x 11'10")

Kitchen 3.29m x 3.51m (10'9" x 11'6")

Dining Room 3.09m x 3.32m (10'1" x 10'10")

Bathroom 2.53m x 1.76m (8'3" x 5'9")

Downstairs WC 1.78m x 0.78m (5'10" x 2'6")