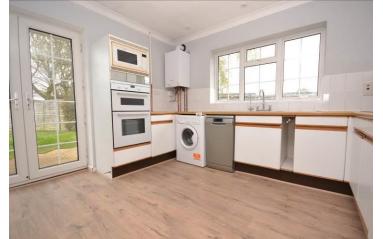

## Accommodation

Lounge 5.41m x 3.62m (17'8" x 11'10")

Kitchen 3.29m x 3.51m (10'9" x 11'6")

Dining Room 3.09m x 3.32m (10'1" x 10'10")

Bathroom 2.53m x 1.76m (8'3" x 5'9")

Downstairs WC 1.78m x 0.78m (5'10" x 2'6")