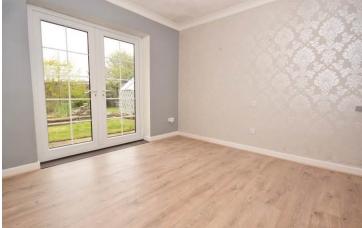

Offered with the benefit of no forward chain, the internal accommodation comprises entrance hall, downstairs WC, lounge, dining room, kitchen, first floor landing, 3 bedrooms and shower room/WC.

Externally the gardens are to the front, side and rear which suggests a possible extension subject to the necessary consents, garage and off-road parking.

## Accommodation

Lounge 5.41m x 3.62m (17'8" x 11'10")

Kitchen 3.29m x 3.51m (10'9" x 11'6")

Dining Room 3.09m x 3.32m (10'1" x 10'10")

Bathroom 2.53m x 1.76m (8'3" x 5'9")

Downstairs WC 1.78m x 0.78m (5'10" x 2'6")