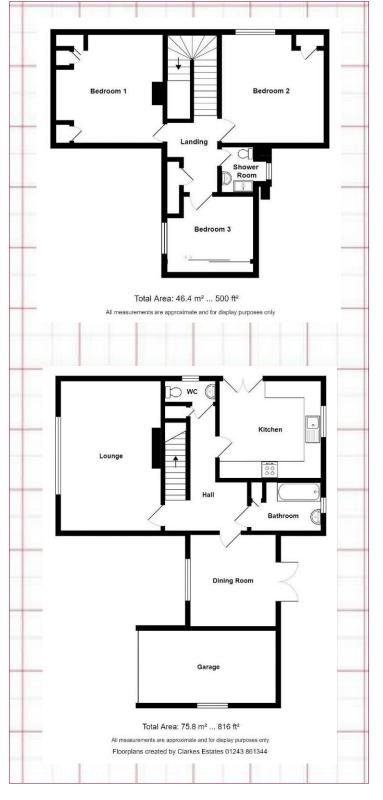

## Accommodation

Lounge 5.41m x 3.62m (17'8" x 11'10")

Kitchen 3.29m x 3.51m (10'9" x 11'6")

Dining Room 3.09m x 3.32m (10'1" x 10'10")

Bathroom 2.53m x 1.76m (8'3" x 5'9")

Downstairs WC 1.78m x 0.78m (5'10" x 2'6")

Bedroom 1 3.65m x 3.62m (11'11" x 11'10")

Bedroom 2 3.45m x 3.68m (11'3" x 12'0")

Bedroom 3 2.89m x 2.58m (9'5" x 8'5")

Shower Room 3.58m into shower recess x 1.48m max (11'8" x 4'10")

Garage 4.94m x 2.65m (16'2" x 8'8")