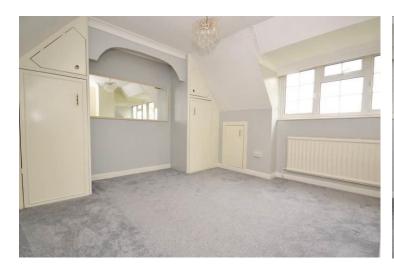

Bedroom 1 3.65m x 3.62m (11'11" x 11'10")

Bedroom 2 3.45m x 3.68m (11'3" x 12'0")

Bedroom 3 2.89m x 2.58m (9'5" x 8'5")

Shower Room 3.58m into shower recess x 1.48m max (11'8" x 4'10")

Garage 4.94m x 2.65m (16'2" x 8'8")