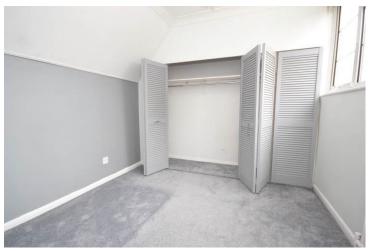

Bedroom 1 3.65m x 3.62m (11'11" x 11'10")

Bedroom 2 3.45m x 3.68m (11'3" x 12'0")

Bedroom 3 2.89m x 2.58m (9'5" x 8'5")

Shower Room 3.58m into shower recess x 1.48m max (11'8" x 4'10")

Garage 4.94m x 2.65m (16'2" x 8'8")