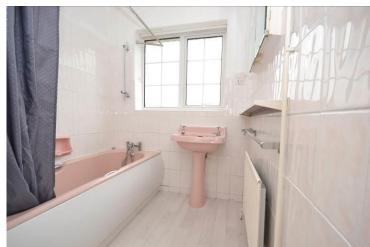

## Accommodation

Lounge 5.41m x 3.62m (17'8" x 11'10")

Kitchen 3.29m x 3.51m (10'9" x 11'6")

Dining Room 3.09m x 3.32m (10'1" x 10'10")

Bathroom 2.53m x 1.76m (8'3" x 5'9")

Downstairs WC 1.78m x 0.78m (5'10" x 2'6")