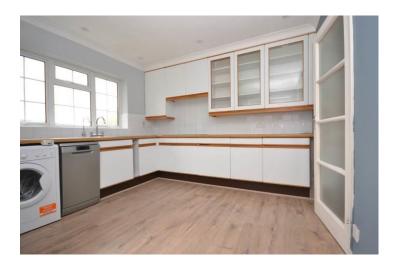

## Accommodation

Lounge 5.41m x 3.62m (17'8" x 11'10")

Kitchen 3.29m x 3.51m (10'9" x 11'6")

Dining Room 3.09m x 3.32m (10'1" x 10'10")

Bathroom 2.53m x 1.76m (8'3" x 5'9")

Downstairs WC 1.78m x 0.78m (5'10" x 2'6")