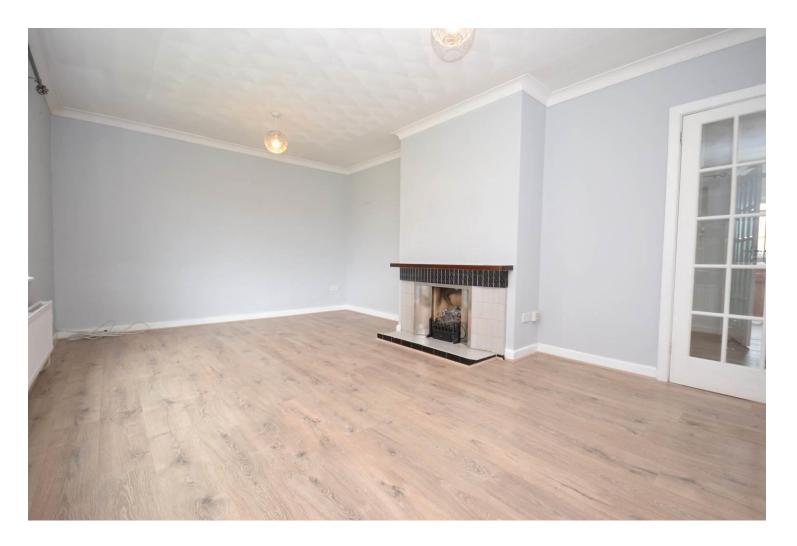

## Accommodation

Lounge 5.41m x 3.62m (17'8" x 11'10")

Kitchen 3.29m x 3.51m (10'9" x 11'6")

Dining Room 3.09m x 3.32m (10'1" x 10'10")

Bathroom 2.53m x 1.76m (8'3" x 5'9")

Downstairs WC 1.78m x 0.78m (5'10" x 2'6")