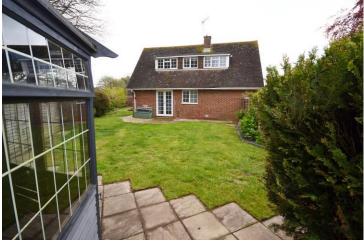

Offered with the benefit of no forward chain, the internal accommodation comprises entrance hall, downstairs WC, lounge, dining room, kitchen, first floor landing, 3 bedrooms and shower room/WC.

Externally the gardens are to the front, side and rear which suggests a possible extension subject to the necessary consents, garage and off-road parking.