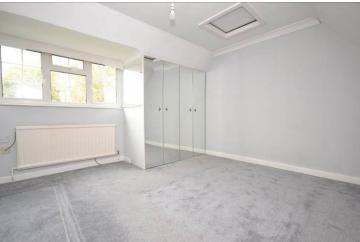

Bedroom 1 3.65m x 3.62m (11'11" x 11'10")

Bedroom 2 3.45m x 3.68m (11'3" x 12'0")

Bedroom 3 2.89m x 2.58m (9'5" x 8'5")

Shower Room 3.58m into shower recess x 1.48m max (11'8" x 4'10")

Garage 4.94m x 2.65m (16'2" x 8'8")