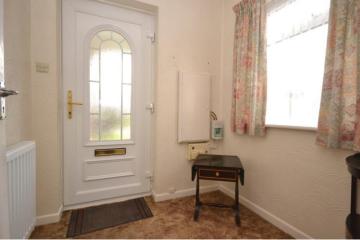

## Accommodation

**Entrance Lobby** - 1.88m x 1.72m (6'2" x 5'7")

**Kitchen** - 3.63m x 2.72m (11'10" x 8'11")

**Lobby** - 1.73m x 1.18m (5'8" x 3'10")

**Living Room** - 4.85m x 3.71m (15'10" x 12'2")

**Bathroom** - 1.97m x 1.79m (6'5" x 5'10")