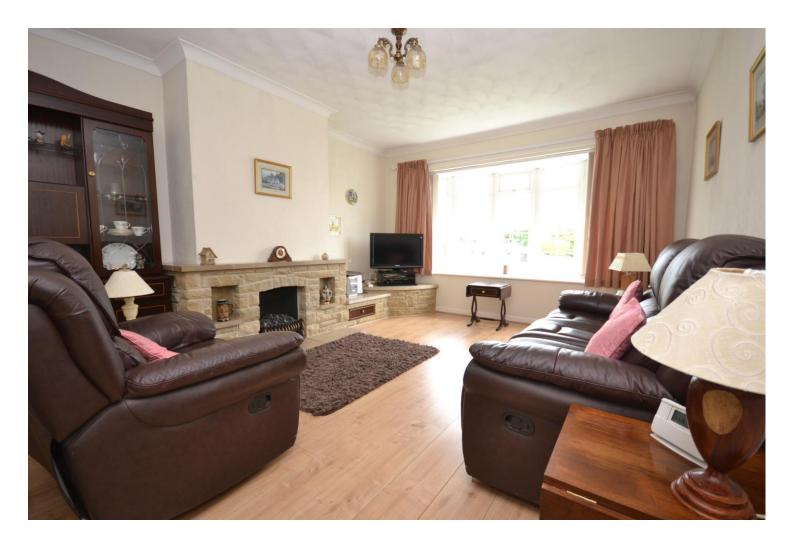

The property is offered for sale chain free and comprises; entrance lobby, inner hallway, kitchen with UPVC double glazing which leads to a lobby, bathroom, separate WC, living room, two bedrooms and a sun lounge leading out to the rear garden.

## Accommodation

**Entrance Lobby** - 1.88m x 1.72m (6'2" x 5'7")

**Kitchen** - 3.63m x 2.72m (11'10" x 8'11")

**Lobby** - 1.73m x 1.18m (5'8" x 3'10")

**Living Room** - 4.85m x 3.71m (15'10" x 12'2")

**Bathroom** - 1.97m x 1.79m (6'5" x 5'10")