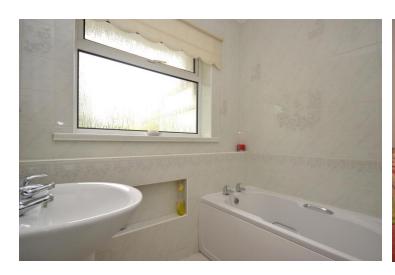

## Accommodation

**Entrance Lobby** - 1.88m x 1.72m (6'2" x 5'7")

**Kitchen** - 3.63m x 2.72m (11'10" x 8'11")

**Lobby** - 1.73m x 1.18m (5'8" x 3'10")

**Living Room** - 4.85m x 3.71m (15'10" x 12'2")

**Bathroom** - 1.97m x 1.79m (6'5" x 5'10")