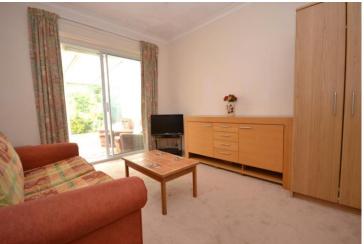

## Accommodation

**Entrance Lobby** - 1.88m x 1.72m (6'2" x 5'7")

**Kitchen** - 3.63m x 2.72m (11'10" x 8'11")

**Lobby** - 1.73m x 1.18m (5'8" x 3'10")

**Living Room** - 4.85m x 3.71m (15'10" x 12'2")

**Bathroom** - 1.97m x 1.79m (6'5" x 5'10")