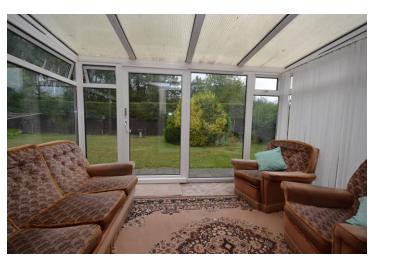

The property is offered for sale chain free and comprises; entrance lobby, inner hallway, kitchen with UPVC double glazing which leads to a lobby, bathroom, separate WC, living room, two bedrooms and a sun lounge leading out to the rear garden.

**WC** - 1.8m x 0.82m (5'10" x 2'8")

**Bedroom One** - 3.79m x 3.48m (12'5" x 11'5")

**Bedroom Two** - 3.32m x 2.87m (10'10" x 9'4")

**Sun Lounge** - 3.41m x 2.49m (11'2" x 8'2")