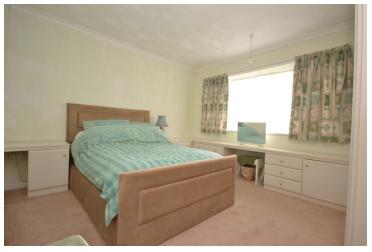

**WC** - 1.8m x 0.82m (5'10" x 2'8")

**Bedroom One** - 3.79m x 3.48m (12'5" x 11'5")

**Bedroom Two** - 3.32m x 2.87m (10'10" x 9'4")

**Sun Lounge** - 3.41m x 2.49m (11'2" x 8'2")