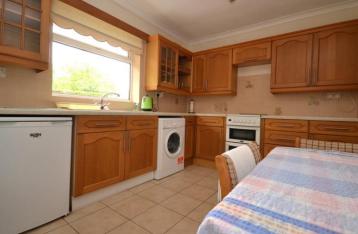

The property is offered for sale chain free and comprises; entrance lobby, inner hallway, kitchen with UPVC double glazing which leads to a lobby, bathroom, separate WC, living room, two bedrooms and a sun lounge leading out to the rear garden.

## Accommodation

**Entrance Lobby** - 1.88m x 1.72m (6'2" x 5'7")

**Kitchen** - 3.63m x 2.72m (11'10" x 8'11")

**Lobby** - 1.73m x 1.18m (5'8" x 3'10")

**Living Room** - 4.85m x 3.71m (15'10" x 12'2")

**Bathroom** - 1.97m x 1.79m (6'5" x 5'10")