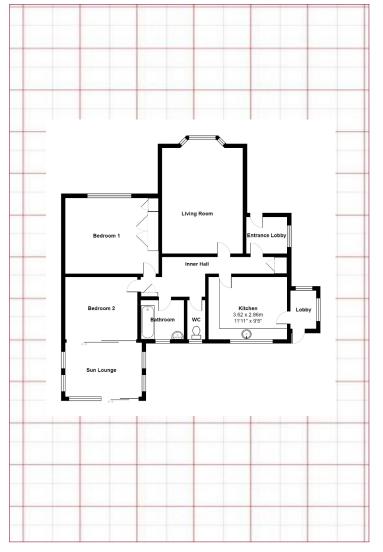

## Accommodation

**Entrance Lobby** - 1.88m x 1.72m (6'2" x 5'7")

**Kitchen** - 3.63m x 2.72m (11'10" x 8'11")

**Lobby** - 1.73m x 1.18m (5'8" x 3'10")

**Living Room** - 4.85m x 3.71m (15'10" x 12'2")

**Bathroom** - 1.97m x 1.79m (6'5" x 5'10")

**WC** - 1.8m x 0.82m (5'10" x 2'8")

**Bedroom One** - 3.79m x 3.48m (12'5" x 11'5")

**Bedroom Two** - 3.32m x 2.87m (10'10" x 9'4")

**Sun Lounge** - 3.41m x 2.49m (11'2" x 8'2")