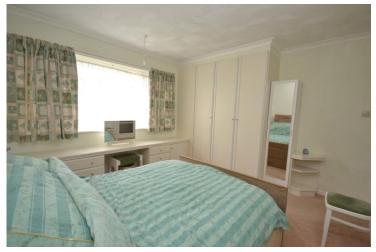

**WC** - 1.8m x 0.82m (5'10" x 2'8")

**Bedroom One** - 3.79m x 3.48m (12'5" x 11'5")

**Bedroom Two** - 3.32m x 2.87m (10'10" x 9'4")

**Sun Lounge** - 3.41m x 2.49m (11'2" x 8'2")