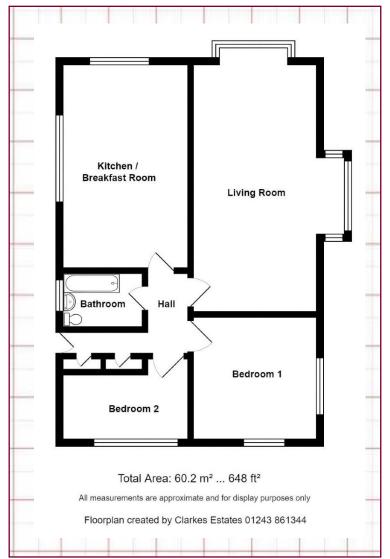

### Accommodation

Living Room - 5.02m x 3.39m (16'5" x 11'1") Kitchen - 3.59m x 2.75m (11'9" x 9'0") Bedroom 1 - 3.53m x 3.36m (11'6" x 11'0") Bedroom 2 - 2.76m x 2.26m (9'0" x 7'4") Bathroom - 1.76m x 1.95m (5'9" x 6'4") Lease Information: The seller informs us that there are 981 years remaining on the lease (999 years from 25/03/06), the ground rent is XX (TBC) and the current maintenance charge is £377 per month. We have not sighted documents to evidence this and advise that should you proceed to purchase this property this should be checked by your conveyancer.