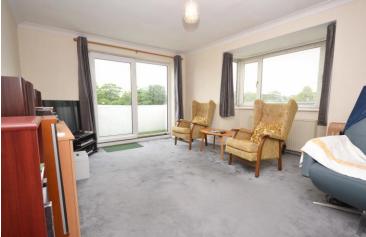

This third-floor apartment has a lift and a staircase leading to the private entrance. The accommodation comprises hall, dual aspect living room with a balcony and westerly facing aspect, dual aspect kitchen/diner, dual aspect main bedroom, second bedroom, bathroom/WC and allocated covered parking.

### Accommodation

Living Room - 5.02m x 3.39m (16'5" x 11'1") Kitchen - 3.59m x 2.75m (11'9" x 9'0") Bedroom 1 - 3.53m x 3.36m (11'6" x 11'0") Bedroom 2 - 2.76m x 2.26m (9'0" x 7'4") Bathroom - 1.76m x 1.95m (5'9" x 6'4") Lease Information: The seller informs us that there are 981 years remaining on the lease (999 years from 25/03/06), the ground rent is XX (TBC) and the current maintenance charge is £377 per month. We have not sighted documents to evidence this and advise that should you proceed to purchase this property this should be checked by your conveyancer.