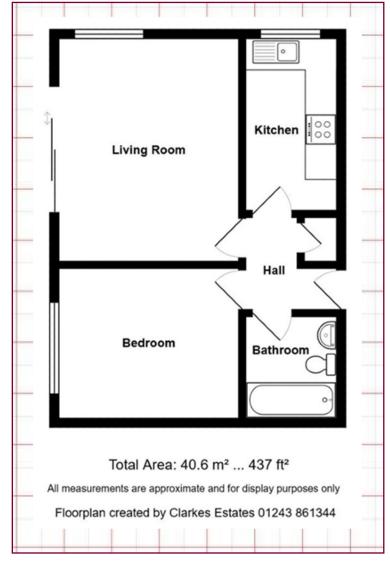

### Accommodation

Entrance Hall - 1.86m x 1.81m (6'1" x 5'11") Living Room - 4.35m x 3.53m (14'3" x 11'6") Kitchen - 3.38m x 1.78m (11'1" x 5'10") Bedroom - 3.68m x 2.93m (12'0" x 9'7") Bathroom -  $1.98m \times 1.67m (6'5'' \times 5'5'')$ 