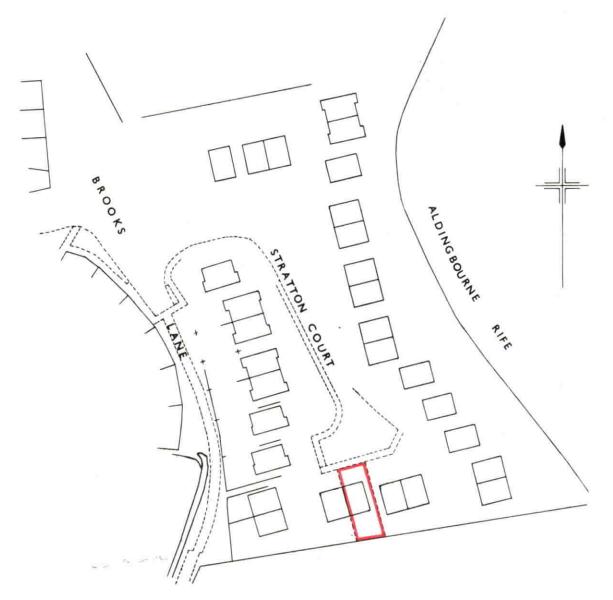

|                                     |        | SX 95516                |               |         |
|-------------------------------------|--------|-------------------------|---------------|---------|
| H.M. LAND REGISTRY                  |        |                         |               |         |
| ORDNANCE SURVEY -<br>PLAN REFERENCE | COUNTY | SHEET                   | NATIONAL GRID | SECTION |
|                                     | SUSSEX |                         | SU 9400       | В       |
| Scale: 1/1250                       |        | © Crown Copyright 1967. |               |         |

BOGNOR PARISH

The boundaries shewn by dotted lines have been plotted from the transfer plan and are subject to revision on survey.

Filed Plan

This is a print of the view of the title plan obtained from HM Land Registry showing the state of the title plan on 13 December 2024 at 18:02:18. This title plan shows the general position, not the exact line, of the boundaries. It may be subject to distortions in scale. Measurements scaled from this plan may not match measurements between the same points on the ground.

This title is dealt with by HM Land Registry, Durham Office.