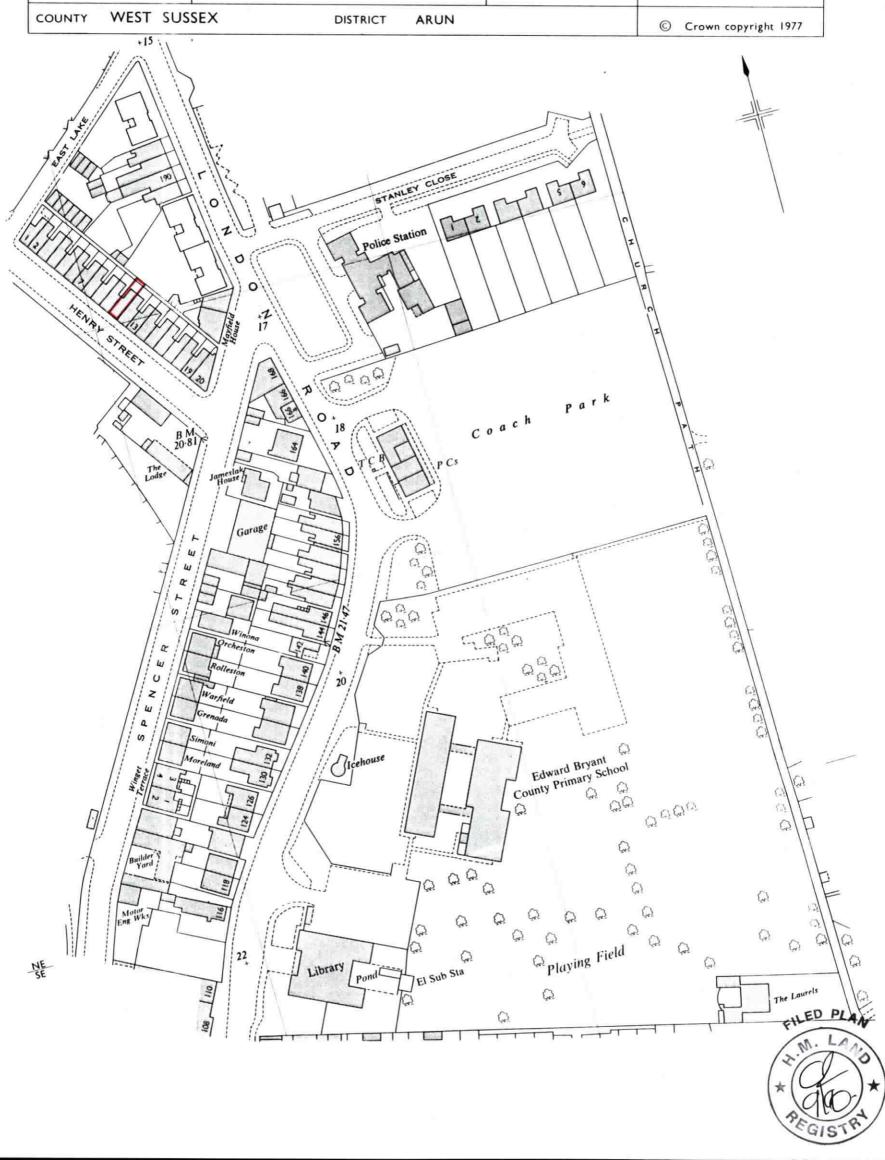

## H.M. LAND REGISTRY WSX 156469 ORDNANCE SURVEY PLAN REFERENCE SZ 9399 SECTION S Scale 1/1250 COUNTY WEST SUSSEX DISTRICT ARUN © Crown copyright 1977