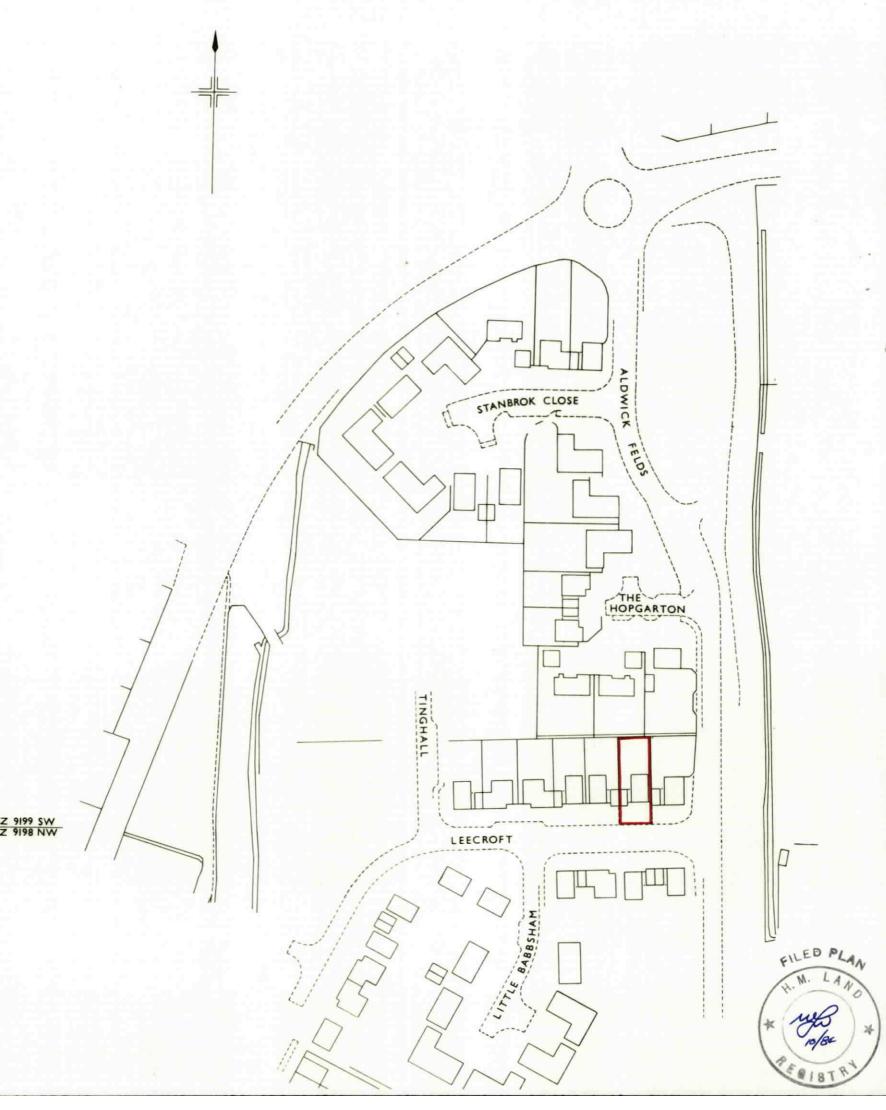

This official copy was delivered electronically and when printed will not be to scale. You can obtain a paper official copy by ordering one from HM Land Registry.

This official copy is issued on 28 November 2024 shows the state of this title plan on 28 November 2024 at 14:48:56. It is admissible in evidence to the same extent as the original (s.67 Land Registration Act 2002). This title plan shows the general position, not the exact line, of the boundaries. It may be subject to distortions in scale. Measurements scaled from this plan may not match measurements between the same points on the ground.

This title is dealt with by the HM Land Registry, Durham Office .

© Crown copyright. Produced by HM Land Registry. Reproduction in whole or in part is prohibited without the prior written permission of Ordnance Survey. Licence Number AC0000851063.

| H.M. LAND REGISTRY             |               | WSX 8 4 1 3 7 |                        |
|--------------------------------|---------------|---------------|------------------------|
| ORDNANCE SURVEY PLAN REFERENCE | SZ 9199       | SECTION Y     | Scale<br>1/1250        |
| COUNTY WEST SUSSEX             | DISTRICT ARUN |               | © Crown copyright 1984 |