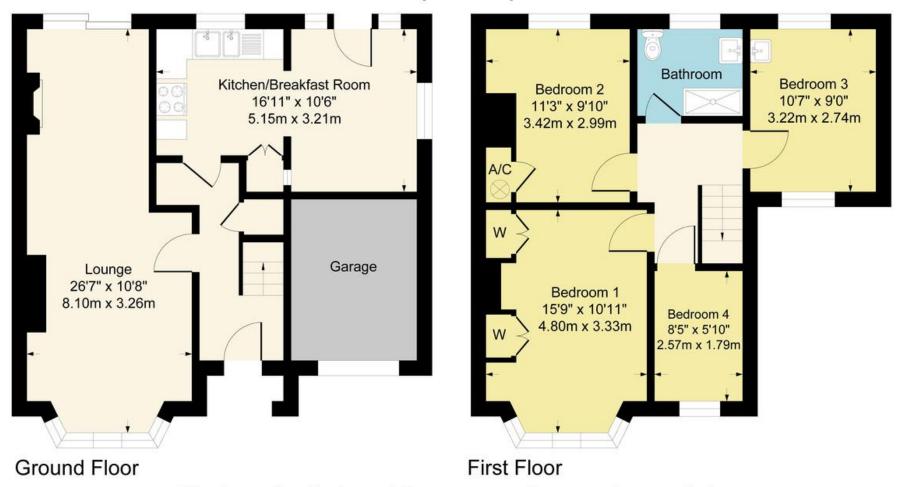

## Approximate Gross Internal Area 1087 sq ft - 101 sq m

Although every attempt has been made to ensure accuracy, all measurements are approximate.

This floorplan is for illustrative purposes only and not to scale.

Measured in accordance with RICS Standards.