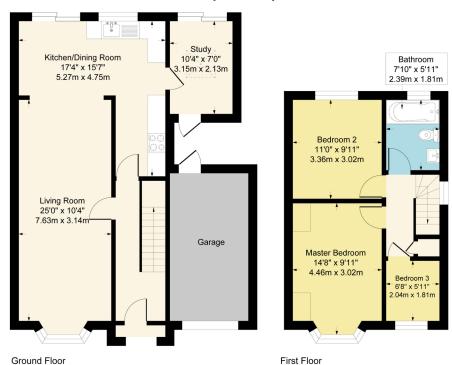

## Thornton Crescent, Coulsdon, CR5 1LH

£595,000 Page 3 Land 1

Located in a quiet and desirable area of Old Coulsdon, a well-presented and extended home offering comfortable and spacious living accommodation. The property features a bright large reception room with dining room area, a modern kitchen, a further separate reception room currently used as an office, three bedrooms, bathroom making it ideal for families.

The large south-facing garden provides a wonderful outdoor space, perfect for relaxing or entertaining. A private driveway and garage offer convenient off-street parking.

Close to highly regarded schools, local amenities, and excellent transport links, this home is a fantastic opportunity in a sought-after location. Viewing highly recommended!

### Approximate Gross Internal Area 1050 sq ft - 97 sq m

Although every attempt has been made to ensure accuracy, all measurements are approximate.

This floorplan is for illustrative purposes only and not to scale.